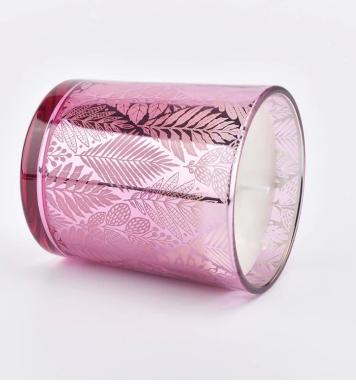

#### **Product Features**

 Home decoration glass candle jar of high quality.
Suitable for use in hotel, wedding, etc.
Meet the ASTM test product features.

#### For you to choose

1. A variety of designs and sizes to choose from.

2. Any color painting, cutting, plating, laser model processing tool.

 Special packaging for shrink film, color gift box, white gift box, etc.
We have quality control commissioners.