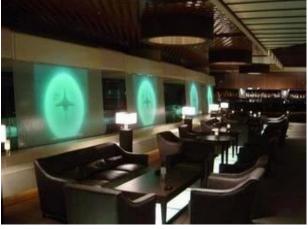

#### Life scene

- . Decorate a romantic dinner in a cafe or bar
- . Perfect for families, hotels or gardens
- . Special lover's gift
- . Any decorative occasion