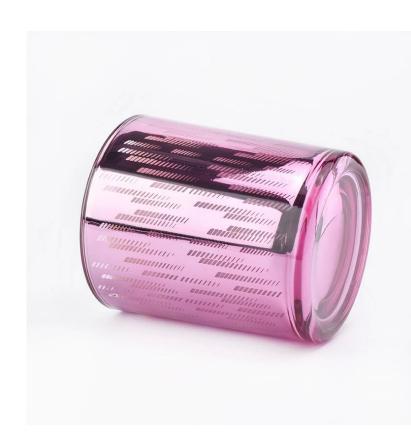

#### **Product Features**

 Home decoration glass candle jar of high quality.
Suitable for use in hotel, wedding, etc.
Meet the ASTM test product features.

#### For you to choose

1. A variety of designs and sizes to choose from.

2. Any color painting, cutting, plating, laser model processing tool.

 Special packaging for shrink film, color gift box, white gift box, etc.
We have quality control commissioners.