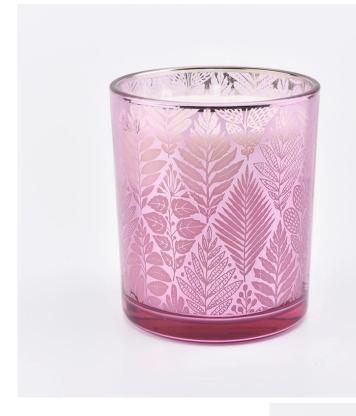

#### **Product Features**

 Home decoration glass candle jar of high quality.
Suitable for use in hotel, wedding, etc.
Meet the ASTM test product features.

#### For you to choose

1. A variety of designs and sizes to choose from.

2. Any color painting, cutting, plating, laser model processing tool.

 Special packaging for shrink film, color gift box, white gift box, etc.
We have quality control commissioners.