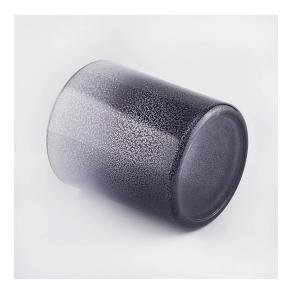

## 10oz glass candle holders with various decoration

#### Flexible size design allows your market to grow rapidly

item#SGYX20011402 Top dia: 88mm Bottom dia: 800mm Height: 100mm Weight: 325g Capacity: 400ml

MOQ: 3000pcs

Custom designs and different sizes available