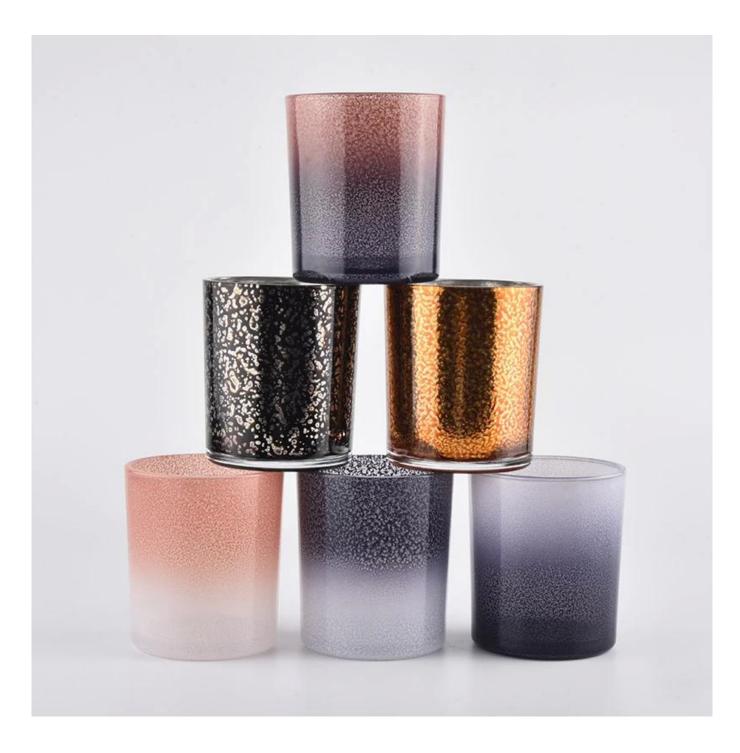

## 10oz glass candle holders with various decoration

#### Flexible size design allows your market to grow rapidly

item#SGYX20011402 Top dia: 88mm Bottom dia: 800mm Height: 100mm Weight: 325g Capacity: 400ml

MOQ: 3000pcs

Custom designs and different sizes available

### **Example of room visualization**

Meiyang Glass offers much more **The Shenzhen sample room has 5000 pieces** A wide range of options. He won a big card <u>Customer reviews.</u> Welcome to the Shenzhen office! The image is as follows **Only part of our designer candle holders**Welcome to the Shenzhen office to find your favorite, it will bring you many surprises, because it is difficult to find another supplier in China.

## SAMPLE ROOM

There are more than 5000 products in sample room of Sunny Glassware for your reference. No second Co. in China!