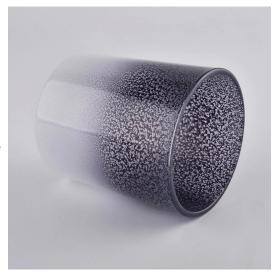

## 10oz glass candle holders with various decoration

#### Flexible size design allows your market to grow rapidly

item#SGYX20011402 Top dia: 88mm Bottom dia: 800mm Height: 100mm Weight: 325g Capacity: 400ml

MOQ: 3000pcs

Custom designs and different sizes available