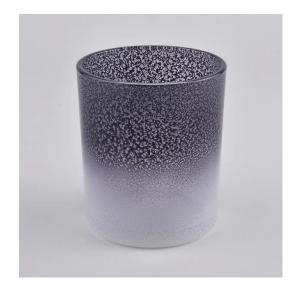

## 10oz glass candle holders with various decoration

#### Flexible size design allows your market to grow rapidly

item#SGYX20011402 Top dia: 88mm Bottom dia: 800mm Height: 100mm Weight: 325g Capacity: 400ml

MOQ: 3000pcs

Custom designs and different sizes available