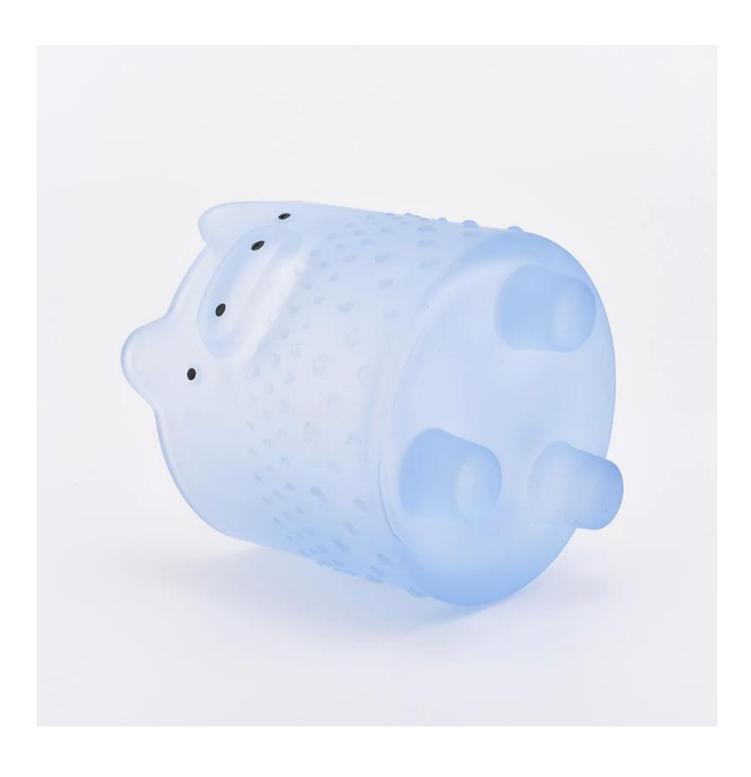

## 10oz glass candle holder with blue color and pig face candle jar for home decor

- 1,Sunny Group has offered glassware for 26 years with all kinds of products being exported to more than 30 countries and regions.
- 2. Focusing on luxury fragrance products in the latest 10 years, Sunny Glassware is the supplier of 80% fra grance brands in the United States.
- 3.Award-winning team of designers has won the trust of many upscale brands like NEST Fragrance. The talented design team is unmatched in China.

## Product Details

| Element name     | 10oz glass candle holder with blue color and pig face candle jar for home decor                                                                                                                             |
|------------------|-------------------------------------------------------------------------------------------------------------------------------------------------------------------------------------------------------------|
| Item number      | SGHY19052807                                                                                                                                                                                                |
| size             | Top dia: 94mm Bottom dia: 94mm Height: 113mm Weight: 438g Capacity: 412ml                                                                                                                                   |
| Sampling time    | 1.5 days if the shape and size of the products exist 2.15 days if you need new shape and size of the products                                                                                               |
| package          | 24pcs / 36pcs / 48pcs security regular packing and so on. For export carton with egg divider                                                                                                                |
| MOQ              | 3000pcs                                                                                                                                                                                                     |
| Delivery time    | Within 35 days after the order confirmed                                                                                                                                                                    |
| Payment terms    | 30% deposit by T / T in advance, balance against copy of B / L                                                                                                                                              |
| Product features | <ol> <li>High quality and competitive prices</li> <li>Test of FDA, SGS, LFGB etc.</li> <li>Eco friendly</li> <li>It is widely aimed at weddings, parties, home, bars, etc.</li> <li>machine made</li> </ol> |