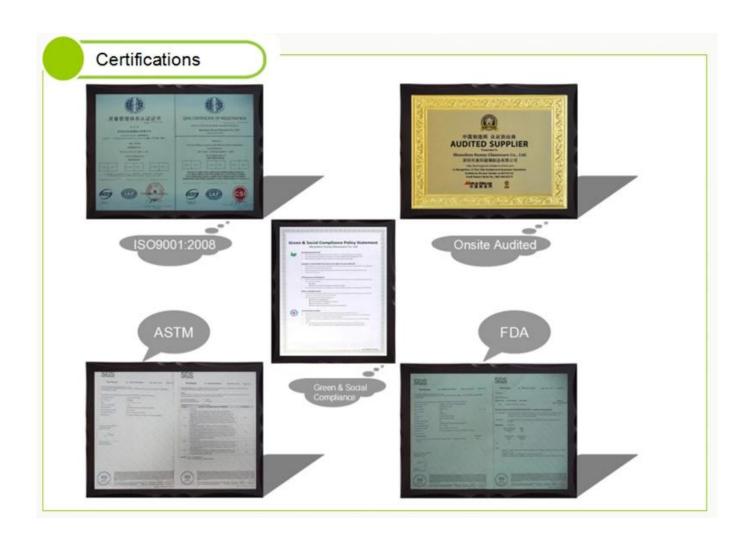

## Product Details

| Element name     | 10oz glass candle holder with blue color and pig face candle jar for home decor                                                                                                                             |
|------------------|-------------------------------------------------------------------------------------------------------------------------------------------------------------------------------------------------------------|
| Item number      | SGHY19052807                                                                                                                                                                                                |
| size             | Top dia: 94mm Bottom dia: 94mm Height: 113mm Weight: 438g Capacity: 412ml                                                                                                                                   |
| Sampling time    | 1.5 days if the shape and size of the products exist 2.15 days if you need new shape and size of the products                                                                                               |
| package          | 24pcs / 36pcs / 48pcs security regular packing and so on. For export carton with egg divider                                                                                                                |
| MOQ              | 3000pcs                                                                                                                                                                                                     |
| Delivery time    | Within 35 days after the order confirmed                                                                                                                                                                    |
| Payment terms    | 30% deposit by T / T in advance, balance against copy of B / L                                                                                                                                              |
| Product features | <ol> <li>High quality and competitive prices</li> <li>Test of FDA, SGS, LFGB etc.</li> <li>Eco friendly</li> <li>It is widely aimed at weddings, parties, home, bars, etc.</li> <li>machine made</li> </ol> |