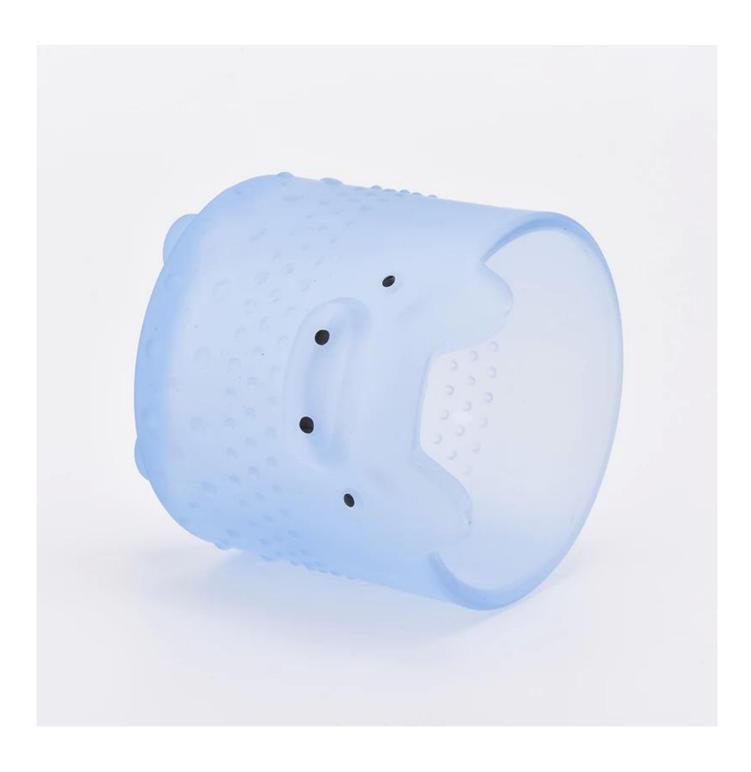

## 10oz glass candle holder with blue color and pig face candle jar for home decor

- 1,Sunny Group has offered glassware for 26 years with all kinds of products being exported to more than 30 countries and regions.
- 2. Focusing on luxury fragrance products in the latest 10 years, Sunny Glassware is the supplier of 80% fra grance brands in the United States.
- 3.Award-winning team of designers has won the trust of many upscale brands like NEST Fragrance. The talented design team is unmatched in China.

## Product Details

| Element name     | 10oz glass candle holder with blue color and pig face candle jar for home decor                                                                                                                             |
|------------------|-------------------------------------------------------------------------------------------------------------------------------------------------------------------------------------------------------------|
| Item number      | SGHY19052807                                                                                                                                                                                                |
| size             | Top dia: 94mm Bottom dia: 94mm Height: 113mm Weight: 438g Capacity: 412ml                                                                                                                                   |
| Sampling time    | 1.5 days if the shape and size of the products exist 2.15 days if you need new shape and size of the products                                                                                               |
| package          | 24pcs / 36pcs / 48pcs security regular packing and so on. For export carton with egg divider                                                                                                                |
| MOQ              | 3000pcs                                                                                                                                                                                                     |
| Delivery time    | Within 35 days after the order confirmed                                                                                                                                                                    |
| Payment terms    | 30% deposit by T / T in advance, balance against copy of B / L                                                                                                                                              |
| Product features | <ol> <li>High quality and competitive prices</li> <li>Test of FDA, SGS, LFGB etc.</li> <li>Eco friendly</li> <li>It is widely aimed at weddings, parties, home, bars, etc.</li> <li>machine made</li> </ol> |