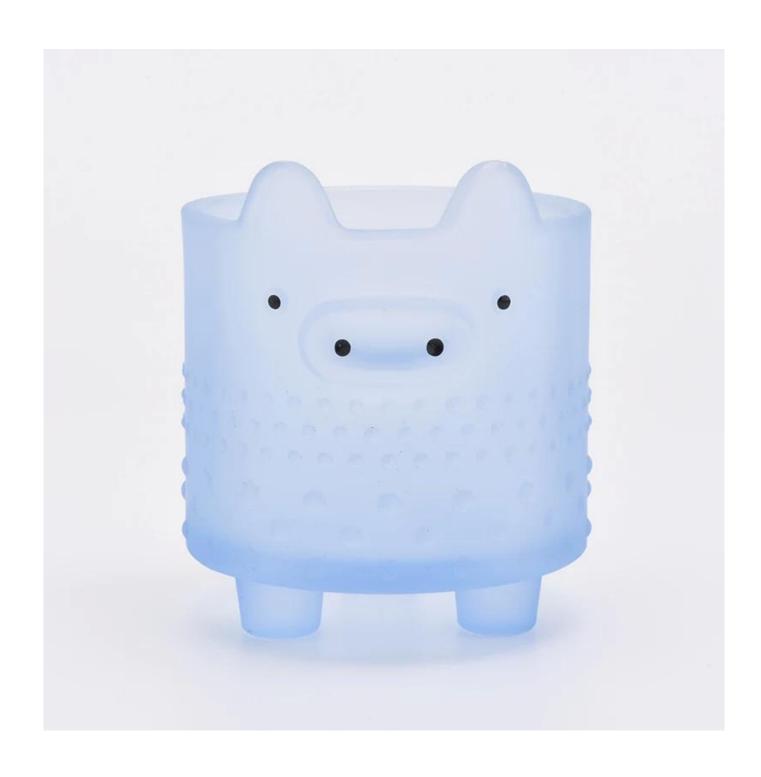

## 10oz glass candle holder with blue color and pig face candle jar for home decor

- 1,Sunny Group has offered glassware for 26 years with all kinds of products being exported to more than 30 countries and regions.
- 2. Focusing on luxury fragrance products in the latest 10 years, Sunny Glassware is the supplier of 80% fra grance brands in the United States.
- 3.Award-winning team of designers has won the trust of many upscale brands like NEST Fragrance. The talented design team is unmatched in China.

## Product Details

| Element name     | 10oz glass candle holder with blue color and pig face candle jar for home decor                                                                                                                             |
|------------------|-------------------------------------------------------------------------------------------------------------------------------------------------------------------------------------------------------------|
| Item number      | SGHY19052807                                                                                                                                                                                                |
| size             | Top dia: 94mm Bottom dia: 94mm Height: 113mm Weight: 438g Capacity: 412ml                                                                                                                                   |
| Sampling time    | 1.5 days if the shape and size of the products exist 2.15 days if you need new shape and size of the products                                                                                               |
| package          | 24pcs / 36pcs / 48pcs security regular packing and so on. For export carton with egg divider                                                                                                                |
| MOQ              | 3000pcs                                                                                                                                                                                                     |
| Delivery time    | Within 35 days after the order confirmed                                                                                                                                                                    |
| Payment terms    | 30% deposit by T / T in advance, balance against copy of B / L                                                                                                                                              |
| Product features | <ol> <li>High quality and competitive prices</li> <li>Test of FDA, SGS, LFGB etc.</li> <li>Eco friendly</li> <li>It is widely aimed at weddings, parties, home, bars, etc.</li> <li>machine made</li> </ol> |