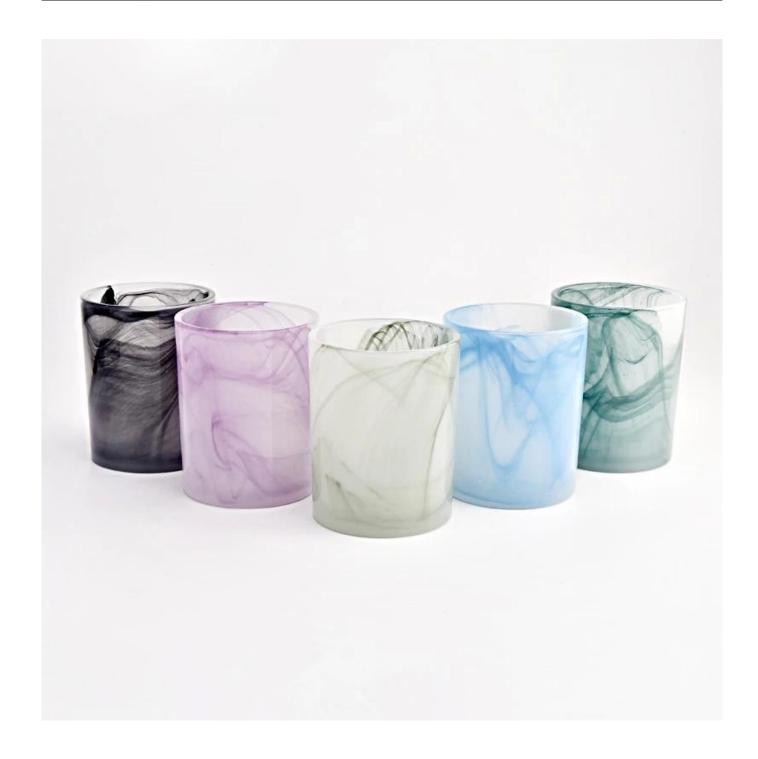

## 10oz glass candle holder painting glass jar for home decor

Sunny Glasswares not only places  $\operatorname{OEM}$  /  $\operatorname{ODM}$  orders, but also helps many brands to start with product concepts.

| Measure           | Item:SGHT22101819                                                                   |
|-------------------|-------------------------------------------------------------------------------------|
|                   | Top dia: 80mm                                                                       |
|                   | Bottom dia:77mm                                                                     |
|                   | Height: 100mm                                                                       |
|                   | Weight: 336g                                                                        |
|                   | Capacity: 335ml                                                                     |
| Packing           | Normal packing, Individual gift box, PVC box, window box, color box, white box, etc |
| Delivery time     | Within 35 days after the sample and order confirmed                                 |
| Payment term      | 30% deposit by T/T in advance and the balance against the copy of B/L               |
| Shipment          | By sea,by air,by Express and your shipping agent is acceptable                      |
| Usage<br>Occasion | Home decor,Wedding Decoration,Wedding Favors,Decoration enhancement                 |