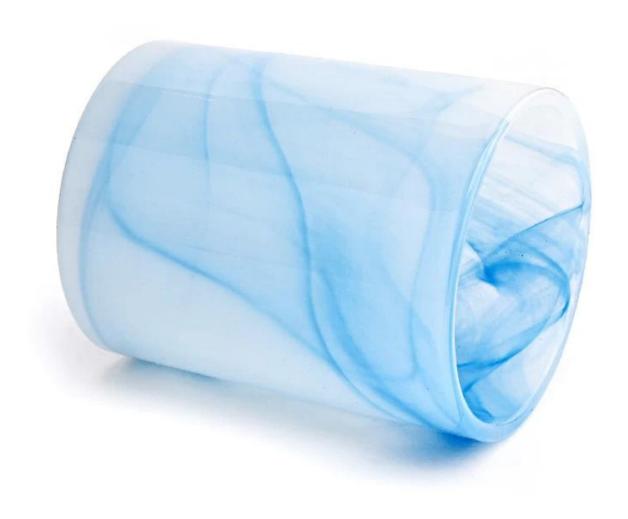

## 10oz glass candle holder painting glass jar for home decor

Sunny Glasswares not only places  $\operatorname{OEM}$  /  $\operatorname{ODM}$  orders, but also helps many brands to start with product concepts.

| Measure           | Item:SGHT22101819                                                                   |
|-------------------|-------------------------------------------------------------------------------------|
|                   | Top dia: 80mm                                                                       |
|                   | Bottom dia:77mm                                                                     |
|                   | Height: 100mm                                                                       |
|                   | Weight: 336g                                                                        |
|                   | Capacity: 335ml                                                                     |
| Packing           | Normal packing, Individual gift box, PVC box, window box, color box, white box, etc |
| Delivery time     | Within 35 days after the sample and order confirmed                                 |
| Payment term      | 30% deposit by T/T in advance and the balance against the copy of B/L               |
| Shipment          | By sea,by air,by Express and your shipping agent is acceptable                      |
| Usage<br>Occasion | Home decor,Wedding Decoration,Wedding Favors,Decoration enhancement                 |