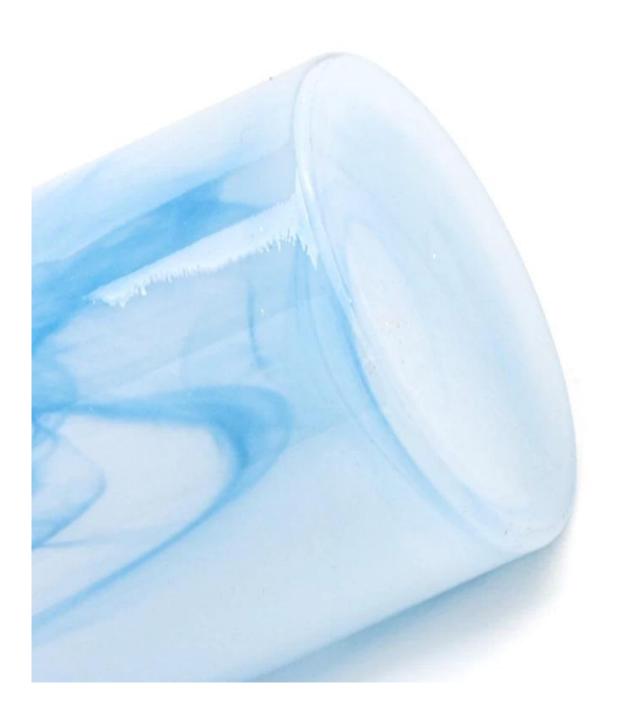

## 10oz glass candle holder painting glass jar for home decor

Sunny Glasswares not only places  $\operatorname{OEM}$  /  $\operatorname{ODM}$  orders, but also helps many brands to start with product concepts.

| Measure           | Item:SGHT22101819                                                                   |
|-------------------|-------------------------------------------------------------------------------------|
|                   | Top dia: 80mm                                                                       |
|                   | Bottom dia:77mm                                                                     |
|                   | Height: 100mm                                                                       |
|                   | Weight: 336g                                                                        |
|                   | Capacity: 335ml                                                                     |
| Packing           | Normal packing, Individual gift box, PVC box, window box, color box, white box, etc |
| Delivery time     | Within 35 days after the sample and order confirmed                                 |
| Payment term      | 30% deposit by T/T in advance and the balance against the copy of B/L               |
| Shipment          | By sea,by air,by Express and your shipping agent is acceptable                      |
| Usage<br>Occasion | Home decor,Wedding Decoration,Wedding Favors,Decoration enhancement                 |