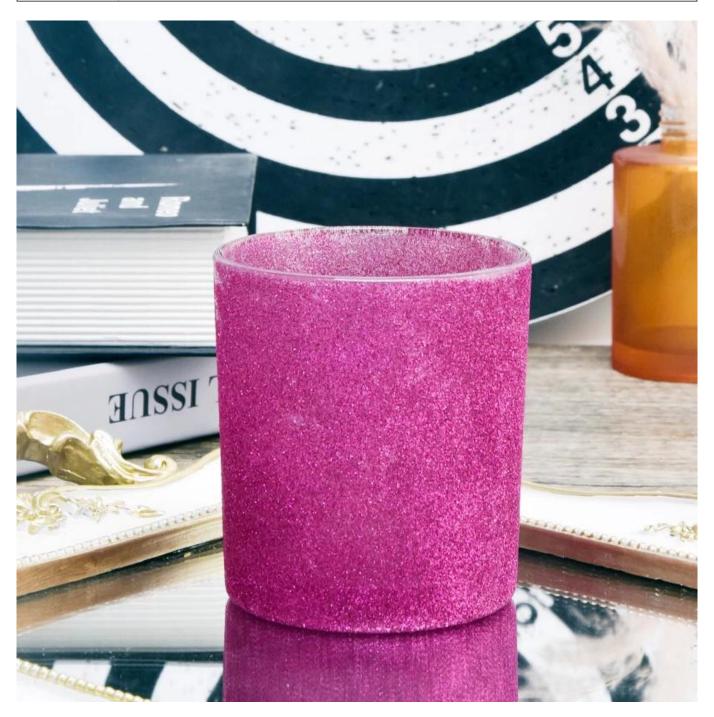

| Measure           | Item:SGZT22090126 Top dia: 80mm Bottom dia: 75mm Height: 90mm Weight: 250g Capacity: 318ml |
|-------------------|--------------------------------------------------------------------------------------------|
| Packing           | Normal packing,Individual gift box, PVC box, window box, color box, white box, etc         |
| Delivery time     | Within 35 days after the sample and order confirmed                                        |
| Payment term      | 30% deposit by T/T in advance and the balance against the copy of B/L                      |
| Shipment          | By sea,by air,by Express and your shipping agent is acceptable                             |
| Usage<br>Occasion | Home decor,Wedding Decoration,Wedding Favors,Decoration enhancement                        |