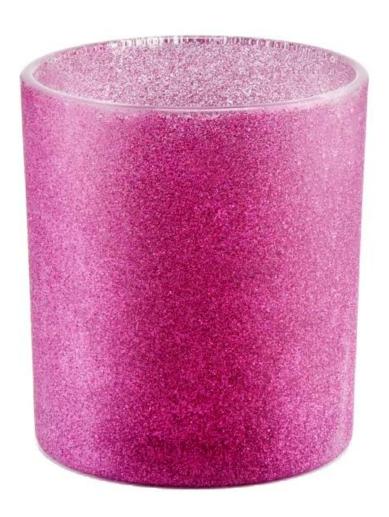

| Measure           | Item:SGZT22090126 Top dia: 80mm Bottom dia: 75mm Height: 90mm Weight: 250g Capacity: 318ml |
|-------------------|--------------------------------------------------------------------------------------------|
| Packing           | Normal packing,Individual gift box, PVC box, window box, color box, white box, etc         |
| Delivery time     | Within 35 days after the sample and order confirmed                                        |
| Payment term      | 30% deposit by T/T in advance and the balance against the copy of B/L                      |
| Shipment          | By sea,by air,by Express and your shipping agent is acceptable                             |
| Usage<br>Occasion | Home decor,Wedding Decoration,Wedding Favors,Decoration enhancement                        |