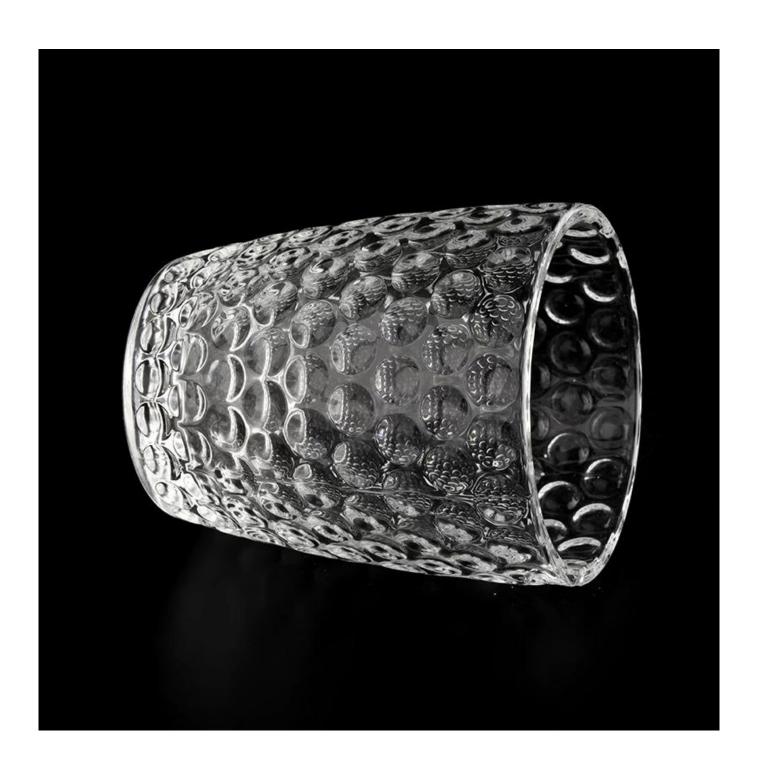

# 10oz dot patterned glass candle vessel with home decor

Sunny Glassware not only places OEM / ODM orders, but also helps many brands to start with product concepts.

| Measure       | Item:SGYH22022308                                                                  |
|---------------|------------------------------------------------------------------------------------|
|               | Top dia: 82mm                                                                      |
|               | Bottom dia:61mm                                                                    |
|               | Height: 99mm                                                                       |
|               | Weight: 330g                                                                       |
|               | Capacity: 311ml                                                                    |
| Packing       | Normal packing,Individual gift box, PVC box, window box, color box, white box, etc |
| Delivery time | Within 35 days after the sample and order confirmed                                |
| Payment term  | 30% deposit by T/T in advance and the balance against the copy of B/L              |
| Shipment      | By sea,by air,by Express and your shipping agent is acceptable                     |
| Usage         | Home deser Wedding Desertion Wedding Ferrors Desertion on honorous at              |
| Occasion      | Home decor, Wedding Decoration, Wedding Favors, Decoration enhancement             |