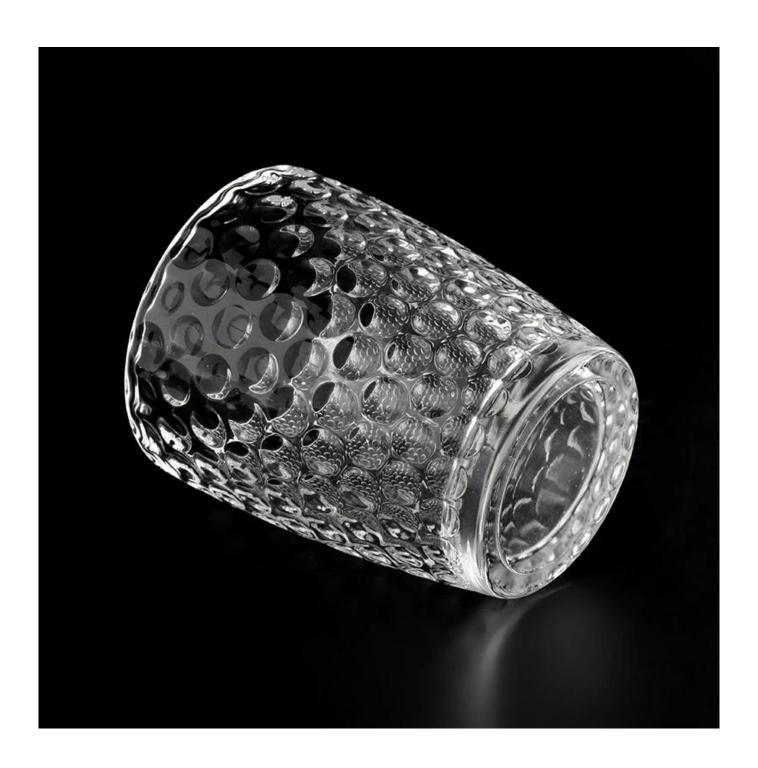

# 10oz dot patterned glass candle vessel with home decor

Sunny Glassware not only places OEM / ODM orders, but also helps many brands to start with product concepts.

| Measure       | Item:SGYH22022308                                                                  |
|---------------|------------------------------------------------------------------------------------|
|               | Top dia: 82mm                                                                      |
|               | Bottom dia:61mm                                                                    |
|               | Height: 99mm                                                                       |
|               | Weight: 330g                                                                       |
|               | Capacity: 311ml                                                                    |
| Packing       | Normal packing,Individual gift box, PVC box, window box, color box, white box, etc |
| Delivery time | Within 35 days after the sample and order confirmed                                |
| Payment term  | 30% deposit by T/T in advance and the balance against the copy of B/L              |
| Shipment      | By sea,by air,by Express and your shipping agent is acceptable                     |
| Usage         | Home deser Wedding Desertion Wedding Ferrors Desertion on honorous at              |
| Occasion      | Home decor, Wedding Decoration, Wedding Favors, Decoration enhancement             |