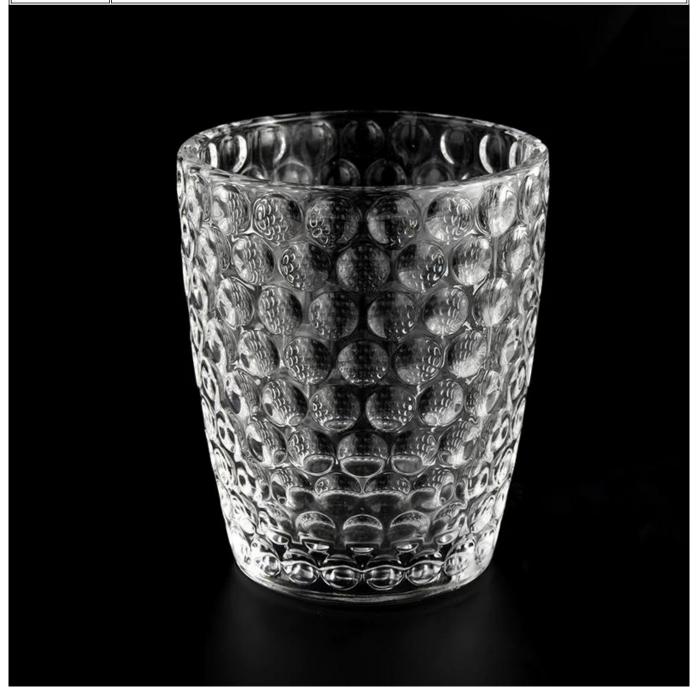

# 10oz dot patterned glass candle vessel with home decor

Sunny Glassware not only places OEM / ODM orders, but also helps many brands to start with product concepts.

| Measure       | Item:SGYH22022308                                                                  |
|---------------|------------------------------------------------------------------------------------|
|               | Top dia: 82mm                                                                      |
|               | Bottom dia:61mm                                                                    |
|               | Height: 99mm                                                                       |
|               | Weight: 330g                                                                       |
|               | Capacity: 311ml                                                                    |
| Packing       | Normal packing,Individual gift box, PVC box, window box, color box, white box, etc |
| Delivery time | Within 35 days after the sample and order confirmed                                |
| Payment term  | 30% deposit by T/T in advance and the balance against the copy of B/L              |
| Shipment      | By sea,by air,by Express and your shipping agent is acceptable                     |
| Usage         | Home deser Wedding Desertion Wedding Ferrors Desertion on honorous at              |
| Occasion      | Home decor, Wedding Decoration, Wedding Favors, Decoration enhancement             |