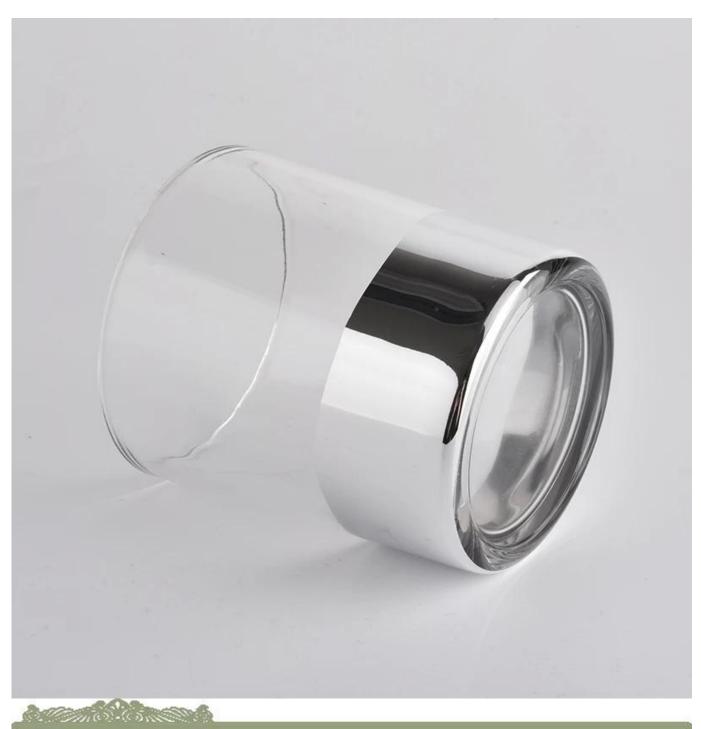

## 10oz cylinder candle jars with silver bottom

| Product De       | talis                                                                     |
|------------------|---------------------------------------------------------------------------|
| Item number.     | SGXYT20090709                                                             |
| Material         | high white glass                                                          |
| craft            | Machine made metalize glass candle holders                                |
| Sample time      | 1. 5 days if there is glass shape and size                                |
|                  | 2. 15 days, if you need new shapes and sizes glass                        |
| Packing          | The usual packing, 4 pieces in the inner box, 48 pieces box               |
| Product Capacity | 500,000 ~ 1,000,000 pieces per month                                      |
| Delivery time    | Within 35 days after sampling and order confirmed                         |
| Payment terms    | 30% deposit by T / T in advance and balance against copy of B / L         |
| Delivery         | By sea, by air, through express and shipping agent acceptable             |
|                  | 1. Home decorations glass candle jar from high quality                    |
| Product Features | 2. Suitable for use at hotel, home, etc.                                  |
|                  | 3. Meet the ASTM Test                                                     |
|                  |                                                                           |
|                  | 1. Various designs and sizes for selection                                |
|                  | 2 Any color painted, cool, plating, laser model Processing cutter         |
| For your choice  | 3. Special package as shrink film, color gift box, white gift box, etc.   |
|                  | 4. We are the exclusive employee of quality control                       |
|                  | 5. We have a professional workshop and warehouse for ensure delivery time |