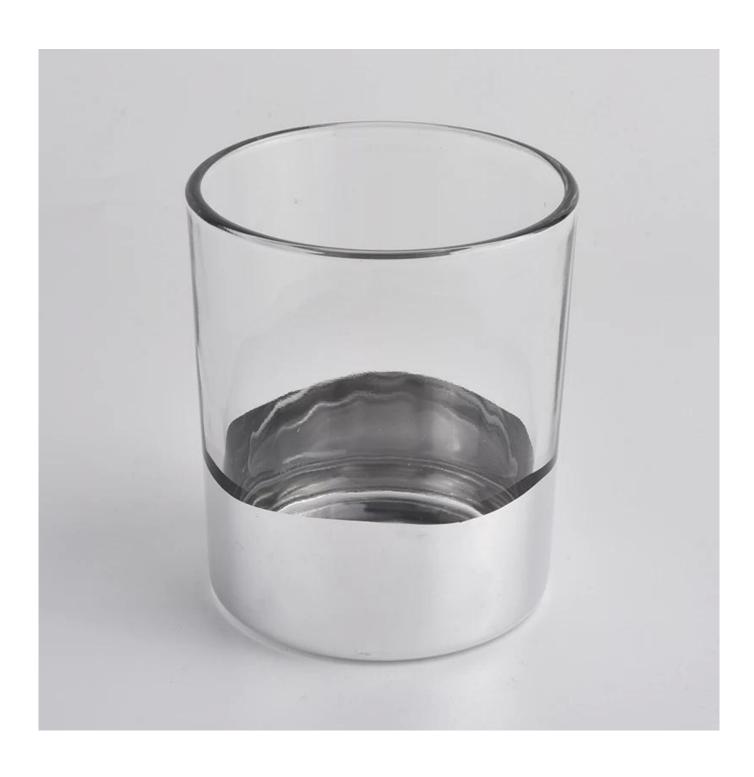

## 10oz cylinder candle jars with silver bottom

| Product De       | talis                                                                     |
|------------------|---------------------------------------------------------------------------|
| Item number.     | SGXYT20090709                                                             |
| Material         | high white glass                                                          |
| craft            | Machine made metalize glass candle holders                                |
| Sample time      | 1. 5 days if there is glass shape and size                                |
|                  | 2. 15 days, if you need new shapes and sizes glass                        |
| Packing          | The usual packing, 4 pieces in the inner box, 48 pieces box               |
| Product Capacity | 500,000 ~ 1,000,000 pieces per month                                      |
| Delivery time    | Within 35 days after sampling and order confirmed                         |
| Payment terms    | 30% deposit by T / T in advance and balance against copy of B / L         |
| Delivery         | By sea, by air, through express and shipping agent acceptable             |
|                  | 1. Home decorations glass candle jar from high quality                    |
| Product Features | 2. Suitable for use at hotel, home, etc.                                  |
|                  | 3. Meet the ASTM Test                                                     |
|                  |                                                                           |
|                  | 1. Various designs and sizes for selection                                |
|                  | 2 Any color painted, cool, plating, laser model Processing cutter         |
| For your choice  | 3. Special package as shrink film, color gift box, white gift box, etc.   |
|                  | 4. We are the exclusive employee of quality control                       |
|                  | 5. We have a professional workshop and warehouse for ensure delivery time |