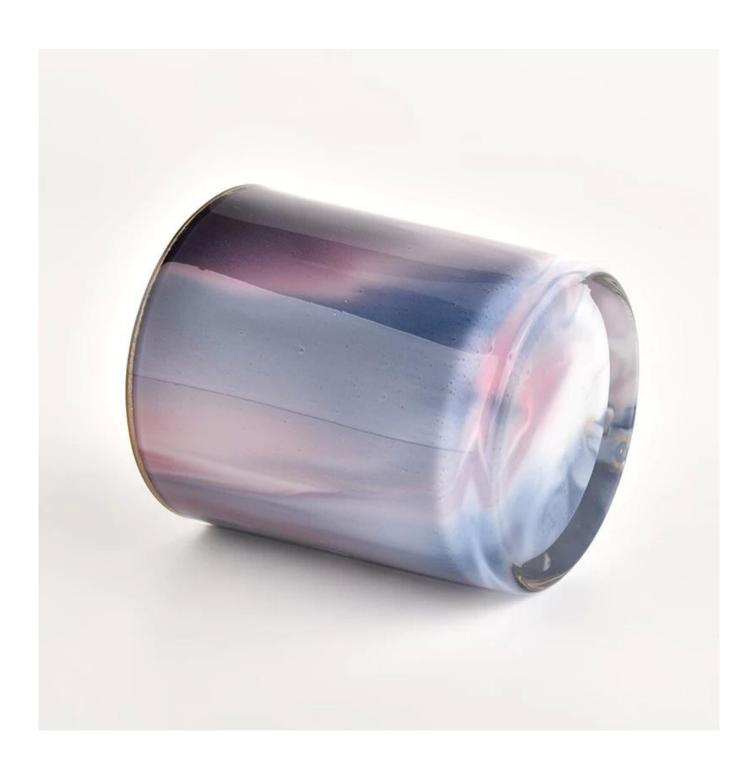

| Measure       | Item:SGHL21121501                                                                   |
|---------------|-------------------------------------------------------------------------------------|
|               | Top dia: 80mm                                                                       |
|               | Bottom dia: 74mm                                                                    |
|               | Height: 90mm                                                                        |
|               | Weight: 290g                                                                        |
|               | Capacity: 300ml                                                                     |
| Packing       | Normal packing, Individual gift box, PVC box, window box, color box, white box, etc |
| Delivery time | Within 35 days after the sample and order confirmed                                 |
| Payment term  | 30% deposit by T/T in advance and the balance against the copy of B/L               |
| Shipment      | By sea,by air,by Express and your shipping agent is acceptable                      |
| Usage         | Home decor, Wedding Decoration, Wedding Favors, Decoration enhancement              |
| Occasion      |                                                                                     |