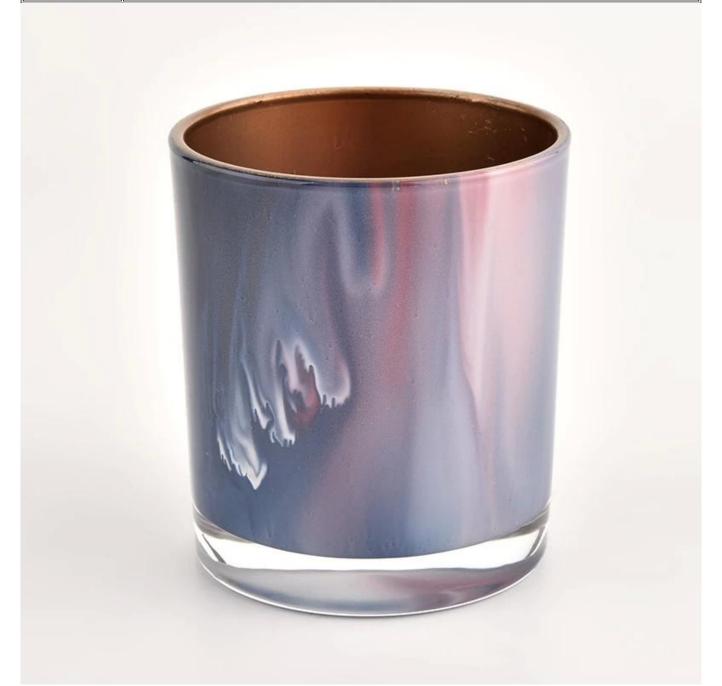

| Measure       | Item:SGHL21121501                                                                   |
|---------------|-------------------------------------------------------------------------------------|
|               | Top dia: 80mm                                                                       |
|               | Bottom dia: 74mm                                                                    |
|               | Height: 90mm                                                                        |
|               | Weight: 290g                                                                        |
|               | Capacity: 300ml                                                                     |
| Packing       | Normal packing, Individual gift box, PVC box, window box, color box, white box, etc |
| Delivery time | Within 35 days after the sample and order confirmed                                 |
| Payment term  | 30% deposit by T/T in advance and the balance against the copy of B/L               |
| Shipment      | By sea,by air,by Express and your shipping agent is acceptable                      |
| Usage         | Home decor, Wedding Decoration, Wedding Favors, Decoration enhancement              |
| Occasion      |                                                                                     |