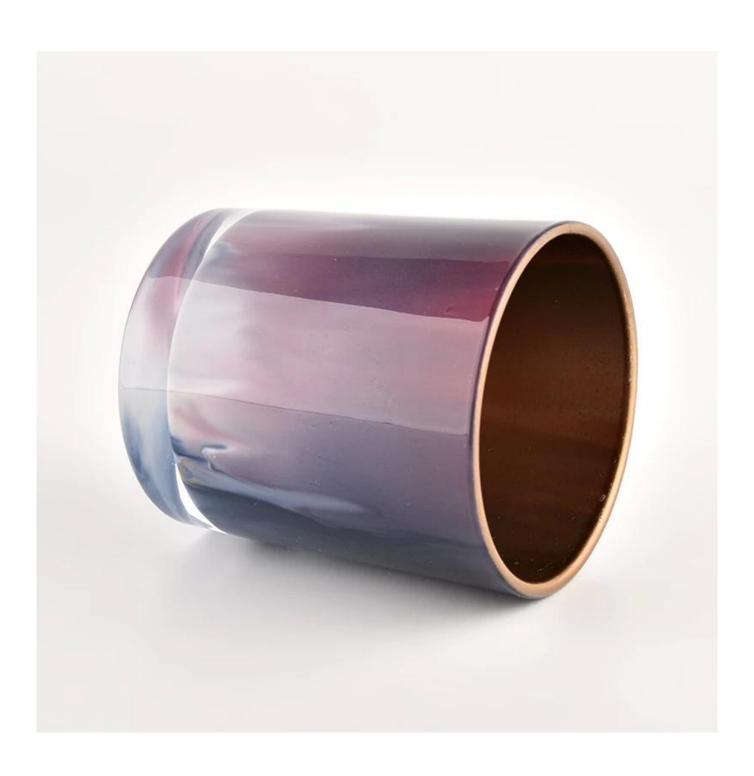

| Measure       | Item:SGHL21121501                                                                   |
|---------------|-------------------------------------------------------------------------------------|
|               | Top dia: 80mm                                                                       |
|               | Bottom dia: 74mm                                                                    |
|               | Height: 90mm                                                                        |
|               | Weight: 290g                                                                        |
|               | Capacity: 300ml                                                                     |
| Packing       | Normal packing, Individual gift box, PVC box, window box, color box, white box, etc |
| Delivery time | Within 35 days after the sample and order confirmed                                 |
| Payment term  | 30% deposit by T/T in advance and the balance against the copy of B/L               |
| Shipment      | By sea,by air,by Express and your shipping agent is acceptable                      |
| Usage         | Home decor, Wedding Decoration, Wedding Favors, Decoration enhancement              |
| Occasion      |                                                                                     |