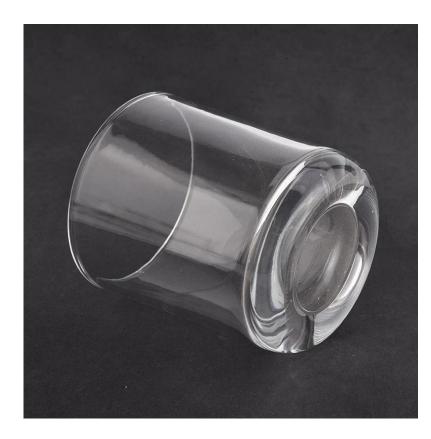

#### Flexible size design can quickly expand your market

Top dia: 88mm Bottom dia: 83mm Height: 100mm Weight:400g Capacity: 395ml

We turn your ideas into creative fragrance products and sell them in the local market.

#### For you to choose

 A variety of designs and sizes to choose from.
Any color painting, cutting, plating, laser model processing tool.
Special packaging for shrink film, color gift box, white gift box, etc.
We have quality control commissioners.
We have professional workshops and warehouses to ensure delivery time.