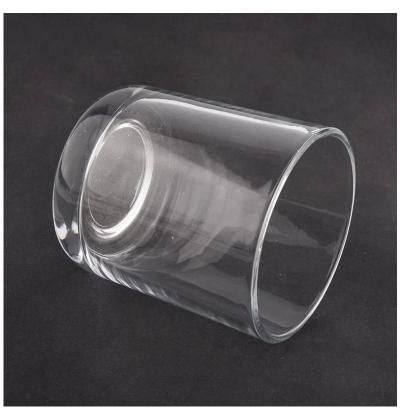

#### Flexible size design can quickly expand your market

Top dia: 88mm Bottom dia: 83mm Height: 100mm Weight:400g Capacity: 395ml

We turn your ideas into creative fragrance products and sell them in the local market.

#### For you to choose

 A variety of designs and sizes to choose from.
Any color painting, cutting, plating, laser model processing tool.
Special packaging for shrink film, color gift box, white gift box, etc.
We have quality control commissioners.
We have professional workshops and warehouses to ensure delivery time.