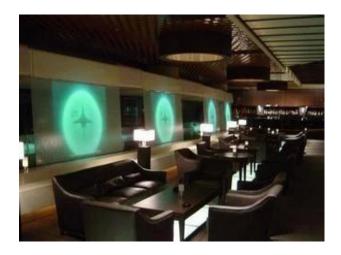

#### Life scene

- . Decorate a romantic dinner in a cafe or bar
- . Perfect for families, hotels or gardens
- . Special lover's gift
- . Any decorative occasion