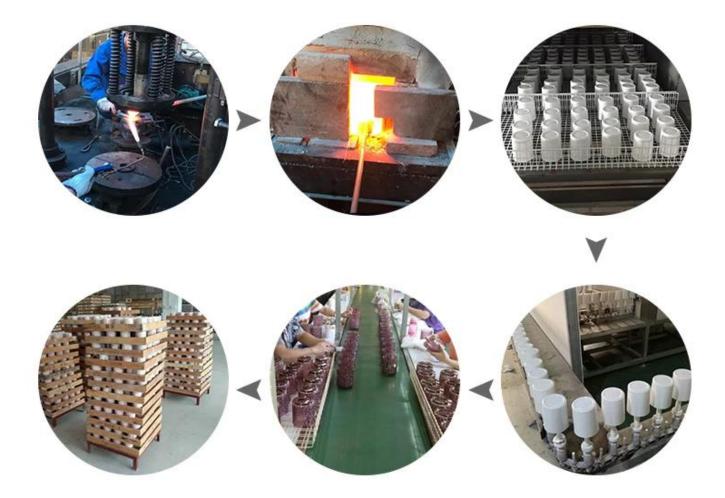

# **Glass Production Line**

# **Glass Production Lines**

### **Online factory visit**

Hereby watch our production line video online, welcome to visit us on site.

Machine blowing technology

Mechanical press technology

IS machine technology

Hand blowing technique