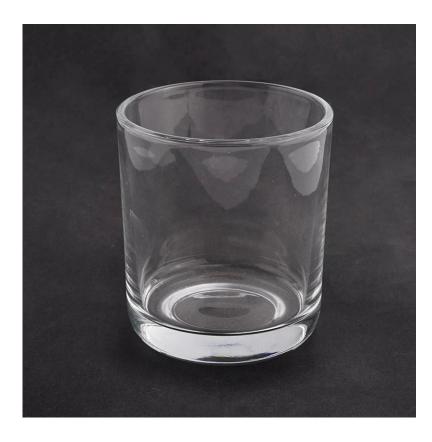

# 10oz clear jar with round bottom for candle filling

Luxury electroplating glass candle jar for home decorations and hotel decorations.

Sunny Glassware not only makes OEM/ODM orders, but also helps many brands start with product concepts.

#### Flexible size design can quickly expand your market

Top dia: 88mm Bottom dia: 83mm Height: 100mm Weight:400g Capacity: 395ml

We turn your ideas into creative fragrance products and sell them in the local market.