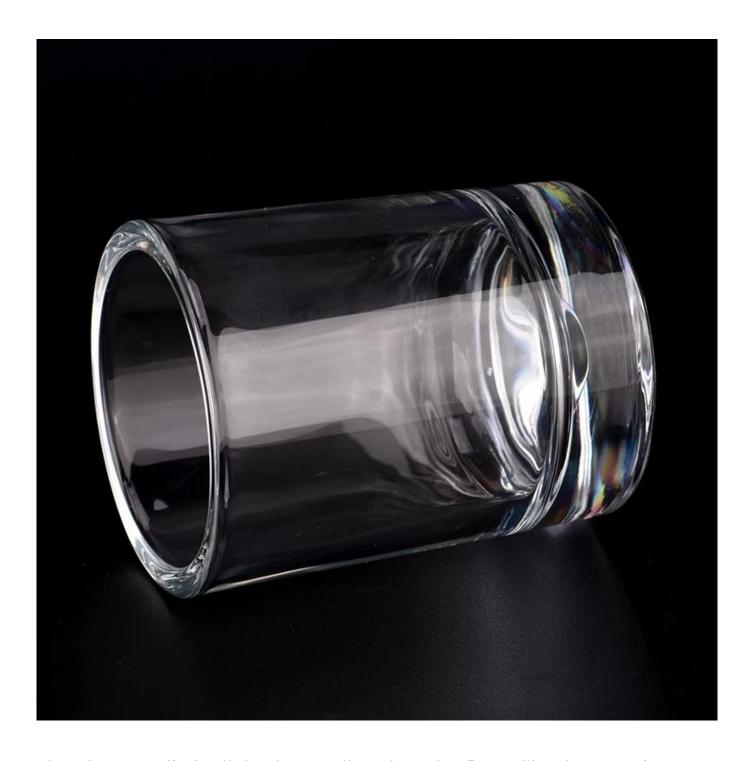

#### 10oz clear empty glass candle jar wholesale

Why Choose Sunny Glassware

- Upmost dedication to design, never compression on quality
- <u>Sunny Glassware</u> strictly protect the customers' designs, all the newly designed items from us haven't been copied in three years.
- Product quality is the major focus in <u>Sunny Glassware</u>. <u>Sunny Glassware</u> once demolished 80,000 pcs of glass vessel with barely visible blemish.

#### product description

| product<br>name   | 10oz clear empty glass candle jar wholesale                                                     |
|-------------------|-------------------------------------------------------------------------------------------------|
| Sample<br>time    | 1. 5 days if there is glass shape and size 2. 15 days, if you need new shapes and sizes glass   |
| Measure           | Item No.:SGGC23071003 Top dia: 81mm Bottom dia: 74mm Height: 102mm Weight: 495g Capacity: 280ml |
| Packing           | Normal packing, Individual gift box, PVC box, window box, color box, white box, etc             |
| Delivery<br>time  | Within 35 days after the sample and order confirmed                                             |
| Payment<br>term   | 30% deposit by T/T in advance and the balance against the copy of B/L                           |
| Shipment          | By sea,by air,by Express and your shipping agent is acceptable                                  |
| Usage<br>Occasion | Home decor,Wedding Decoration,Wedding Favors,Decoration enhancement,                            |

Unusual shapes and simple style-perfect for presenting your style in any room. Quality, impressive style and these <u>glass candle jar</u> so very gift worthy.

This clear <u>glass candle jar</u> is a fantastic choice for high end scented poured candles. <u>glass candle jar</u> is highly versatile for use around the home, <u>glass candle jar</u> restaurant or retail setting as a tumbler, water glass, or as vase for wedding centerpieces.

The <u>glass candle jar</u> light the candle, when the flame illuminates, <u>glass</u> <u>candle jars</u> the beautiful hues flashes. Unique <u>glass candle jars</u> for candle making, <u>glass candle jars</u> for your own use or for business, is a wonderful choice.