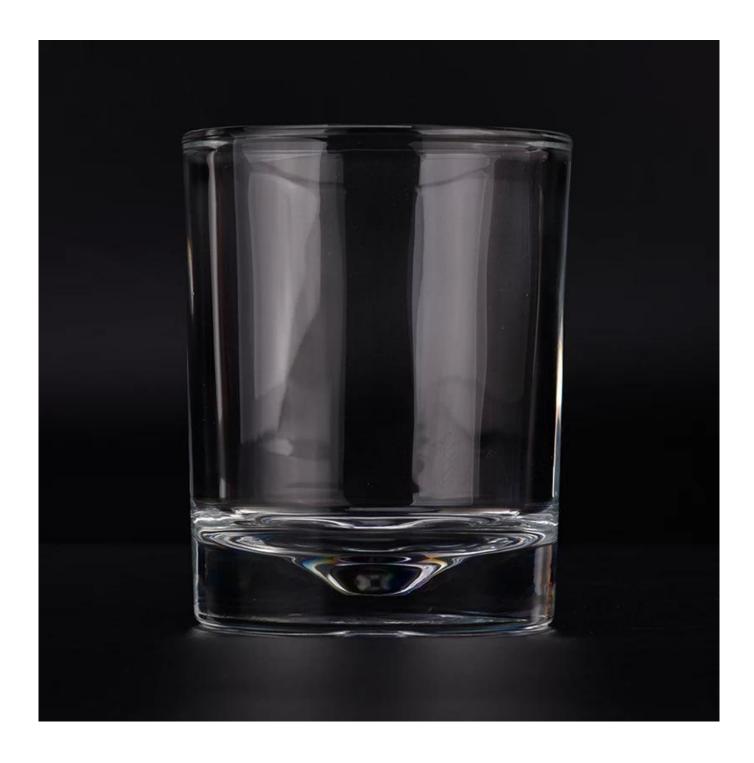

#### 10oz clear empty glass candle jar wholesale

Why Choose Sunny Glassware

- Upmost dedication to design, never compression on quality
- <u>Sunny Glassware</u> strictly protect the customers' designs, all the newly designed items from us haven't been copied in three years.
- Product quality is the major focus in <u>Sunny Glassware</u>. <u>Sunny Glassware</u> once demolished 80,000 pcs of glass vessel with barely visible blemish.

#### product description

| product<br>name   | 10oz clear empty glass candle jar wholesale                                                     |
|-------------------|-------------------------------------------------------------------------------------------------|
| Sample<br>time    | 1. 5 days if there is glass shape and size 2. 15 days, if you need new shapes and sizes glass   |
| Measure           | Item No.:SGGC23071003 Top dia: 81mm Bottom dia: 74mm Height: 102mm Weight: 495g Capacity: 280ml |
| Packing           | Normal packing, Individual gift box, PVC box, window box, color box, white box, etc             |
| Delivery<br>time  | Within 35 days after the sample and order confirmed                                             |
| Payment<br>term   | 30% deposit by T/T in advance and the balance against the copy of B/L                           |
| Shipment          | By sea,by air,by Express and your shipping agent is acceptable                                  |
| Usage<br>Occasion | Home decor,Wedding Decoration,Wedding Favors,Decoration enhancement,                            |

Unusual shapes and simple style-perfect for presenting your style in any room. Quality, impressive style and these <u>glass candle jar</u> so very gift worthy.

This clear <u>glass candle jar</u> is a fantastic choice for high end scented poured candles. <u>glass candle jar</u> is highly versatile for use around the home, <u>glass candle jar</u> restaurant or retail setting as a tumbler, water glass, or as vase for wedding centerpieces.

The <u>glass candle jar</u> light the candle, when the flame illuminates, <u>glass</u> <u>candle jars</u> the beautiful hues flashes. Unique <u>glass candle jars</u> for candle making, <u>glass candle jars</u> for your own use or for business, is a wonderful choice.