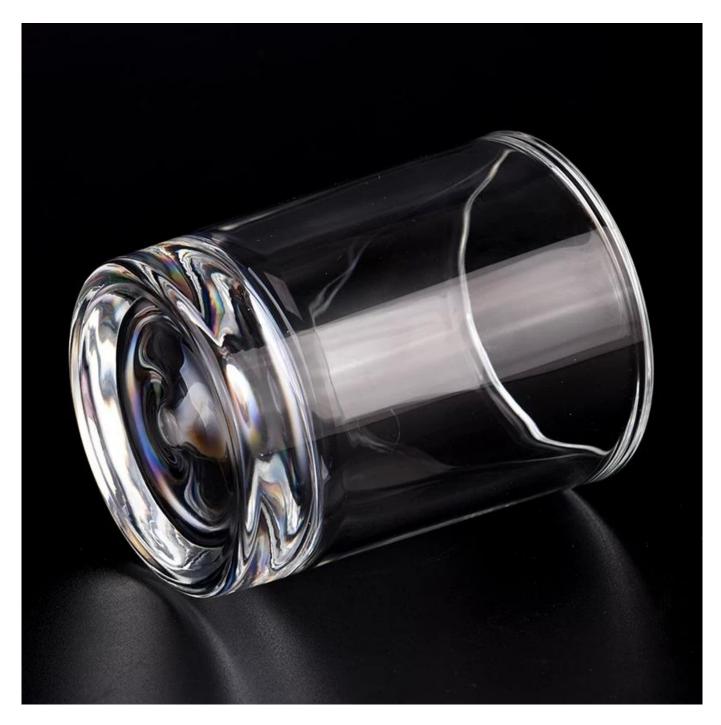

#### 10oz clear empty glass candle jar wholesale

Why Choose Sunny Glassware

- Upmost dedication to design, never compression on quality
- <u>Sunny Glassware</u> strictly protect the customers' designs, all the newly designed items from us haven't been copied in three years.
- Product quality is the major focus in <u>Sunny Glassware</u>. <u>Sunny Glassware</u> once demolished 80,000 pcs of glass vessel with barely visible blemish.

#### product description

| product<br>name   | 10oz clear empty glass candle jar wholesale                                                     |
|-------------------|-------------------------------------------------------------------------------------------------|
| Sample<br>time    | 1. 5 days if there is glass shape and size 2. 15 days, if you need new shapes and sizes glass   |
| Measure           | Item No.:SGGC23071003 Top dia: 81mm Bottom dia: 74mm Height: 102mm Weight: 495g Capacity: 280ml |
| Packing           | Normal packing, Individual gift box, PVC box, window box, color box, white box, etc             |
| Delivery<br>time  | Within 35 days after the sample and order confirmed                                             |
| Payment<br>term   | 30% deposit by T/T in advance and the balance against the copy of B/L                           |
| Shipment          | By sea,by air,by Express and your shipping agent is acceptable                                  |
| Usage<br>Occasion | Home decor,Wedding Decoration,Wedding Favors,Decoration enhancement,                            |

Unusual shapes and simple style-perfect for presenting your style in any room. Quality, impressive style and these <u>glass candle jar</u> so very gift worthy.

This clear <u>glass candle jar</u> is a fantastic choice for high end scented poured candles. <u>glass candle jar</u> is highly versatile for use around the home, <u>glass candle jar</u> restaurant or retail setting as a tumbler, water glass, or as vase for wedding centerpieces.

The <u>glass candle jar</u> light the candle, when the flame illuminates, <u>glass</u> <u>candle jars</u> the beautiful hues flashes. Unique <u>glass candle jars</u> for candle making, <u>glass candle jars</u> for your own use or for business, is a wonderful choice.