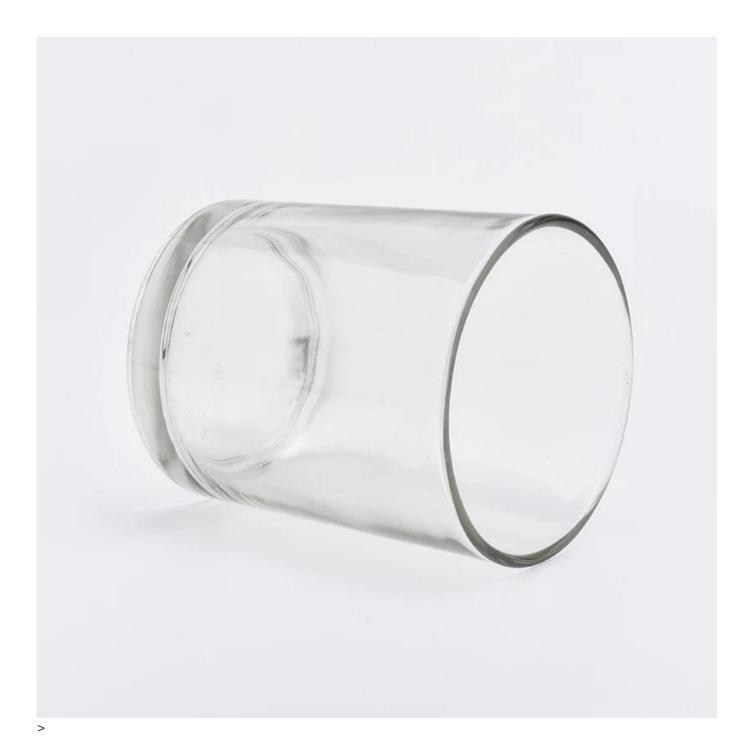

### **10oz clear candle holders from Sunny Glassware**

| Item number.     | SGHY19052905                                                              |
|------------------|---------------------------------------------------------------------------|
| Material         | high white glass                                                          |
| craft            | pressed glass candle holders                                              |
| Sample time      | 1. 5 days if there is glass shape and size                                |
|                  | 2. 15 days, if you need new shapes and sizes glass                        |
| Packing          | The usual packing, 4 pieces in the inner box, 48 pieces box               |
| Product Capacity | 500,000 ~ 1,000,000 pieces per month                                      |
| Delivery time    | Within 35 days after sampling and order confirmed                         |
| Payment terms    | 30% deposit by T / T in advance and balance against copy of B / L         |
| Delivery         | By sea, by air, through express and shipping agent acceptable             |
|                  | 1. Home decorations glass candle jar from high quality                    |
| Product Features | 2. Suitable for use at hotel, home, etc.                                  |
|                  | 3. Meet the ASTM Test                                                     |
|                  |                                                                           |
|                  | 1. Various designs and sizes for selection                                |
|                  | 2 Any color painted, cool, plating, laser model Processing cutter         |
| For your choice  | 3. Special package as shrink film, color gift box, white gift box, etc.   |
|                  | 4. We are the exclusive employee of quality control                       |
|                  | 5. We have a professional workshop and warehouse for ensure delivery time |
|                  |                                                                           |