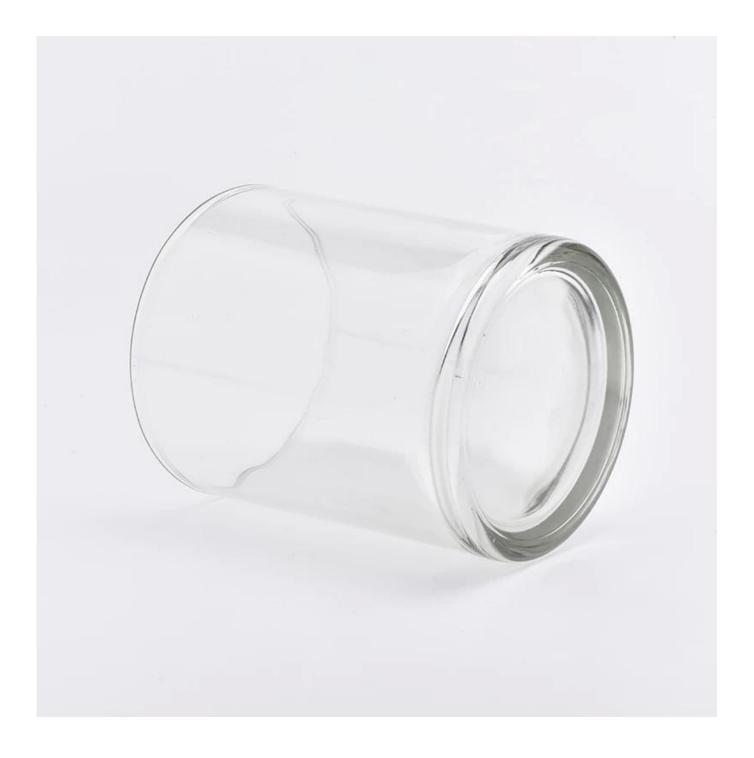

### **10oz clear candle holders from Sunny Glassware**

| Item number.     | SGHY19052905                                                              |
|------------------|---------------------------------------------------------------------------|
| Material         | high white glass                                                          |
| craft            | pressed glass candle holders                                              |
| Sample time      | 1. 5 days if there is glass shape and size                                |
|                  | 2. 15 days, if you need new shapes and sizes glass                        |
| Packing          | The usual packing, 4 pieces in the inner box, 48 pieces box               |
| Product Capacity | 500,000 ~ 1,000,000 pieces per month                                      |
| Delivery time    | Within 35 days after sampling and order confirmed                         |
| Payment terms    | 30% deposit by T / T in advance and balance against copy of B / L         |
| Delivery         | By sea, by air, through express and shipping agent acceptable             |
|                  | 1. Home decorations glass candle jar from high quality                    |
| Product Features | 2. Suitable for use at hotel, home, etc.                                  |
|                  | 3. Meet the ASTM Test                                                     |
|                  |                                                                           |
|                  | 1. Various designs and sizes for selection                                |
|                  | 2 Any color painted, cool, plating, laser model Processing cutter         |
| For your choice  | 3. Special package as shrink film, color gift box, white gift box, etc.   |
|                  | 4. We are the exclusive employee of quality control                       |
|                  | 5. We have a professional workshop and warehouse for ensure delivery time |
|                  |                                                                           |