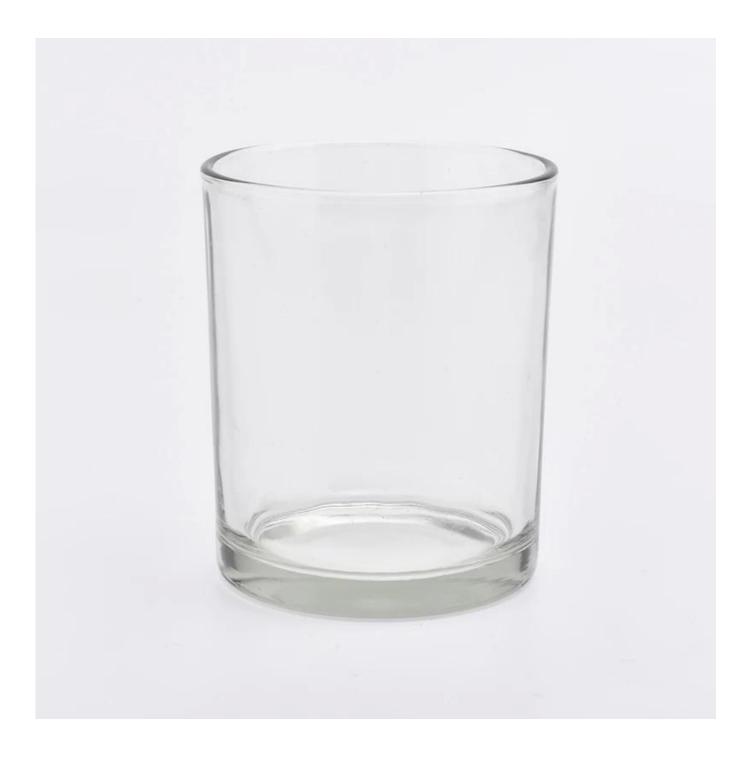

### **10oz clear candle holders from Sunny Glassware**

| Item number.     | SGHY19052905                                                              |
|------------------|---------------------------------------------------------------------------|
| Material         | high white glass                                                          |
| craft            | pressed glass candle holders                                              |
| Sample time      | 1. 5 days if there is glass shape and size                                |
|                  | 2. 15 days, if you need new shapes and sizes glass                        |
| Packing          | The usual packing, 4 pieces in the inner box, 48 pieces box               |
| Product Capacity | 500,000 ~ 1,000,000 pieces per month                                      |
| Delivery time    | Within 35 days after sampling and order confirmed                         |
| Payment terms    | 30% deposit by T / T in advance and balance against copy of B / L         |
| Delivery         | By sea, by air, through express and shipping agent acceptable             |
|                  | 1. Home decorations glass candle jar from high quality                    |
| Product Features | 2. Suitable for use at hotel, home, etc.                                  |
|                  | 3. Meet the ASTM Test                                                     |
|                  |                                                                           |
|                  | 1. Various designs and sizes for selection                                |
|                  | 2 Any color painted, cool, plating, laser model Processing cutter         |
| For your choice  | 3. Special package as shrink film, color gift box, white gift box, etc.   |
|                  | 4. We are the exclusive employee of quality control                       |
|                  | 5. We have a professional workshop and warehouse for ensure delivery time |
|                  |                                                                           |