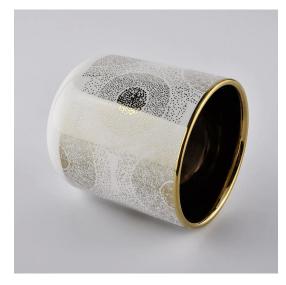

### **Gray Candle Holder Ceramic With Gold Decoration**

Why choose Sunny Glassware Candle holders

#### **Ceremony design awareness**

- . Won the "Made in China" award
- . Received a very admirable NEST fragrance
- . Friend or business relationship gift
  - . Relaxation and romantic life

#### Flexible size design allows your market to grow rapidly

Item No.:SGXYT19120930 Top dia: 88mm Bottom dia: 88mm Height: 101mm Weight: 381g Capacity: 422ml

Custom designs and different sizes available