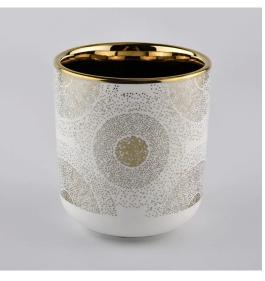

### **Gray Candle Holder Ceramic With Gold Decoration**

Why choose Sunny Glassware Candle holders

#### **Ceremony design awareness**

- . Won the "Made in China" award
- . Received a very admirable NEST fragrance
- . Friend or business relationship gift
  - . Relaxation and romantic life

#### Flexible size design allows your market to grow rapidly

Item No.:SGXYT19120930 Top dia: 88mm Bottom dia: 88mm Height: 101mm Weight: 381g Capacity: 422ml

Custom designs and different sizes available