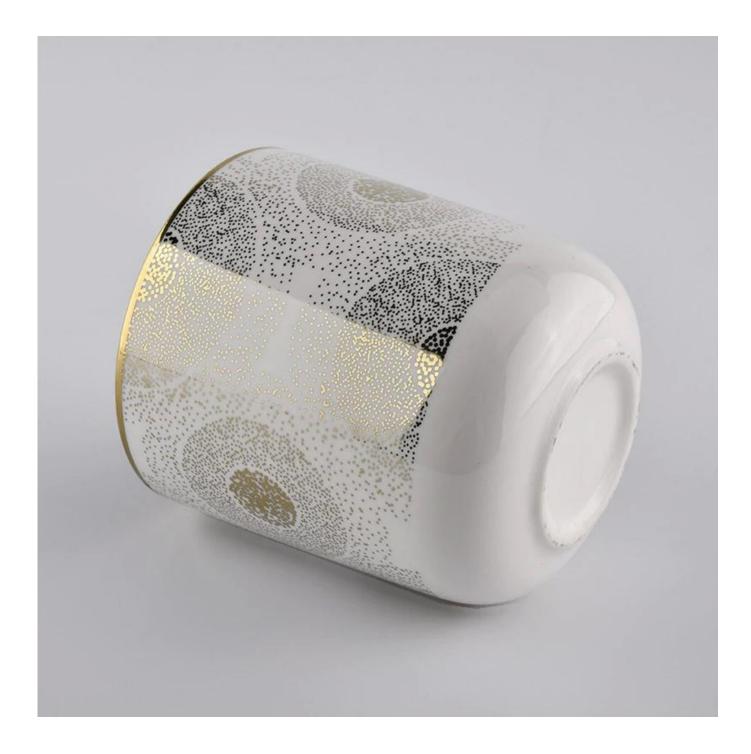

### **Gray Candle Holder Ceramic With Gold Decoration**

Why choose Sunny Glassware Candle holders

#### Flexible size design allows your market to grow rapidly

Item No.:SGXYT19120930 Top dia: 88mm Bottom dia: 88mm Height: 101mm Weight: 381g Capacity: 422ml

Custom designs and different sizes available