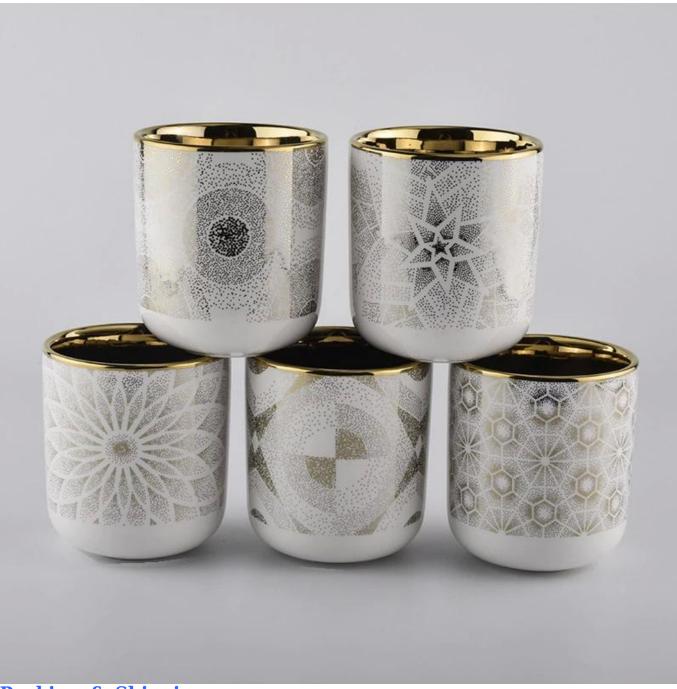

### **Gray Candle Holder Ceramic With Gold Decoration**

Why choose Sunny Glassware Candle holders

#### Flexible size design allows your market to grow rapidly

Item No.:SGXYT19120930 Top dia: 88mm Bottom dia: 88mm Height: 101mm Weight: 381g Capacity: 422ml

Custom designs and different sizes available