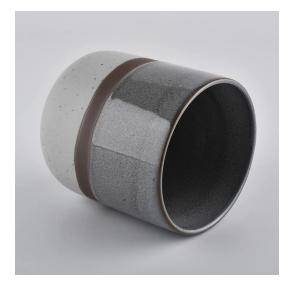

10oz ceramic candle jar with transmutation glaze color

#### Flexible size design allows your market to grow rapidly

Item No.:SGXYT19120930 Top dia: 88mm Bottom dia: 88mm Height: 101mm Weight: 381g Capacity: 422ml

Custom designs and different sizes available