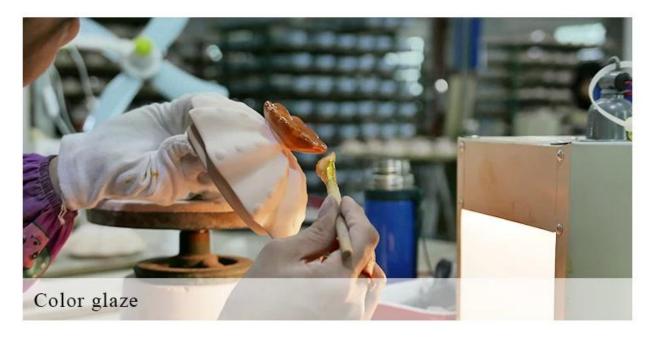

10oz ceramic candle jar with transmutation glaze color

# Sunny demolished 80,000pcs candle holders without visible blemish



### QC Extra Six Steps

No major quality complaints for 9 years

#### 80% Candler Jars Exclusive Supplier

including Nest Fragrance, Candle Lite, UGG etc popular brands



#### **Process Crafts**

## **DEEP PROCESSING**





Decal printing





Screen-printing



Water transfer printing



#### **Ceremony design awareness**

- . Won the "Made in China" award
- . Received a very admirable NEST fragrance
- . Friend or business relationship gift
  - . Relaxation and romantic life





#### Flexible size design allows your market to grow rapidly

Item No.:SGXYT19120930 Top dia: 88mm Bottom dia: 88mm Height: 101mm Weight: 381g Capacity: 422ml

Custom designs and different sizes available

With our strong support, our customers are growing rapidly, from small labs to industry leaders.



Packing & Shipping

# **Different From The Peer**

Own professional shipping company( Shenzhen Sunny Worldwide logistics)



20+ years freight history and WCA members.



# PACKING



We have Normal packing, PVC box, Window box,