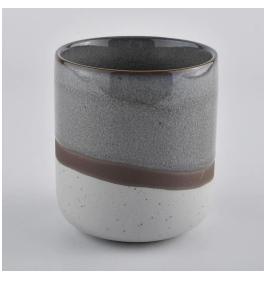

10oz ceramic candle jar with transmutation glaze color

# Sunny demolished 80,000pcs candle holders without visible blemish



### QC Extra Six Steps

No major quality complaints for 9 years

#### 80% Candler Jars Exclusive Supplier

including Nest Fragrance, Candle Lite, UGG etc popular brands



#### **Process Crafts**

## **DEEP PROCESSING**





Decal printing





Screen-printing



Water transfer printing



#### **Ceremony design awareness**

- . Won the "Made in China" award
- . Received a very admirable NEST fragrance
- . Friend or business relationship gift
  - . Relaxation and romantic life





#### Flexible size design allows your market to grow rapidly

Item No.:SGXYT19120930 Top dia: 88mm Bottom dia: 88mm Height: 101mm Weight: 381g Capacity: 422ml

Custom designs and different sizes available

With our strong support, our customers are growing rapidly, from small labs to industry leaders.



Packing & Shipping

# **Different From The Peer**

Own professional shipping company( Shenzhen Sunny Worldwide logistics)



20+ years freight history and WCA members.



# PACKING



We have Normal packing, PVC box, Window box, carton box, pallet Color box, White box, ect. of course, we can customize Individual gift box for you.





#### Office & Sample Room

We purchased an international office of 1,800 square meters in Shenzhen.



#### Sample room display

Meiyang Glass provides m