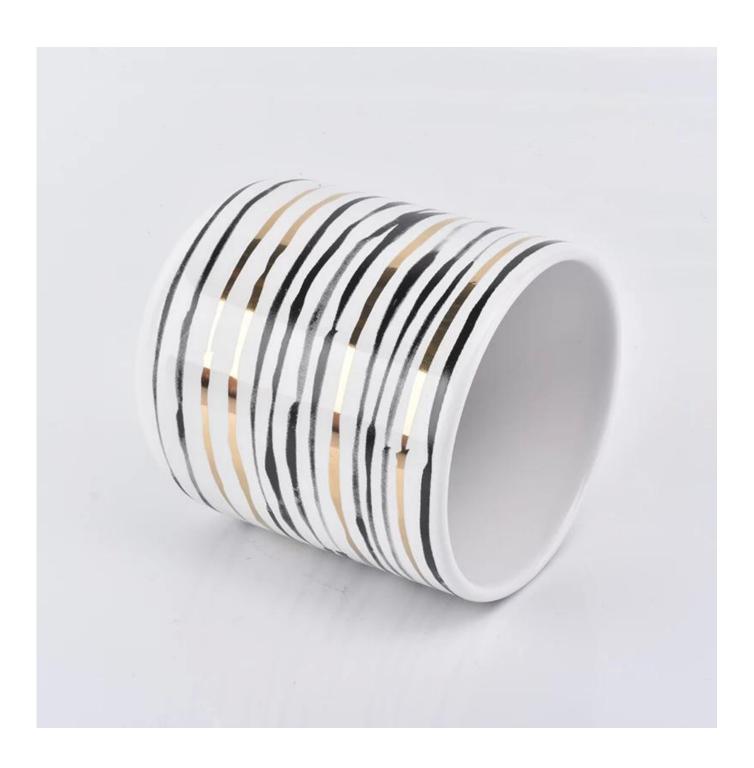

## 10oz ceramic candle holders with gold printing

| Element name     | 10oz ceramic candle holders with gold printing                                                                                                                                                                                 |
|------------------|--------------------------------------------------------------------------------------------------------------------------------------------------------------------------------------------------------------------------------|
| Object number.   | SGGH19011606                                                                                                                                                                                                                   |
| Cut it           | 10oz ceramic candle holders with gold printing  Article-No .:SGGH19011606 Top dia: 88mm Bottom dia: 80mm Height: 98mm Weight: 218g Capacity: 400ml Other sizes: 5 ounces / 8 ounces / 10 ounces / 16 ounces are also available |
| Capacity         | 10oz 14oz 16oz etc. It's available                                                                                                                                                                                             |
| Sampling time    | 1.5 days if the shape and size of the products exist 2.15 days if you need new shape and size of the products                                                                                                                  |
| Packaging        | 24pcs / 36pcs / 48pcs regular safety packing and so on For export carton with egg divider                                                                                                                                      |
| MOQ              | 5000pcs                                                                                                                                                                                                                        |
| Delivery time    | Within 35 days after the order confirmed                                                                                                                                                                                       |
| Payment terms    | 30% deposit by T / T in advance, the balance after showing the copy of B / L                                                                                                                                                   |
| Product features | <ol> <li>High quality and competitive prices</li> <li>Testing FDA, SGS, LFGB etc.</li> <li>Eco Friendly</li> <li>It is widely aimed at Wedding, party, home, bars etc.</li> <li>Machine made</li> </ol>                        |