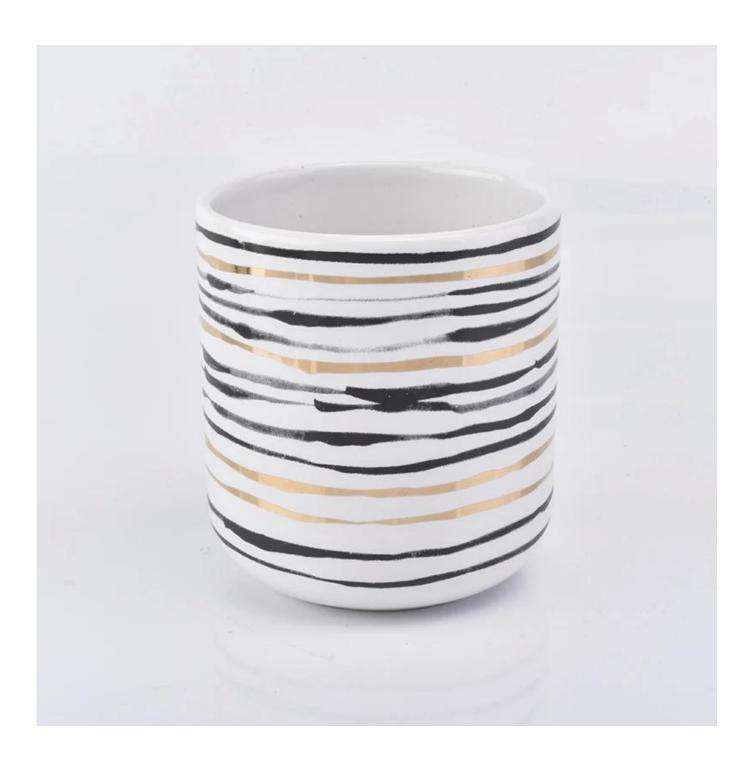

## 10oz ceramic candle holders with gold printing

| Element name     | 10oz ceramic candle holders with gold printing                                                                                                                                                                                 |
|------------------|--------------------------------------------------------------------------------------------------------------------------------------------------------------------------------------------------------------------------------|
| Object number.   | SGGH19011606                                                                                                                                                                                                                   |
| Cut it           | 10oz ceramic candle holders with gold printing  Article-No .:SGGH19011606 Top dia: 88mm Bottom dia: 80mm Height: 98mm Weight: 218g Capacity: 400ml Other sizes: 5 ounces / 8 ounces / 10 ounces / 16 ounces are also available |
| Capacity         | 10oz 14oz 16oz etc. It's available                                                                                                                                                                                             |
| Sampling time    | 1.5 days if the shape and size of the products exist 2.15 days if you need new shape and size of the products                                                                                                                  |
| Packaging        | 24pcs / 36pcs / 48pcs regular safety packing and so on For export carton with egg divider                                                                                                                                      |
| MOQ              | 5000pcs                                                                                                                                                                                                                        |
| Delivery time    | Within 35 days after the order confirmed                                                                                                                                                                                       |
| Payment terms    | 30% deposit by T / T in advance, the balance after showing the copy of B / L                                                                                                                                                   |
| Product features | <ol> <li>High quality and competitive prices</li> <li>Testing FDA, SGS, LFGB etc.</li> <li>Eco Friendly</li> <li>It is widely aimed at Wedding, party, home, bars etc.</li> <li>Machine made</li> </ol>                        |