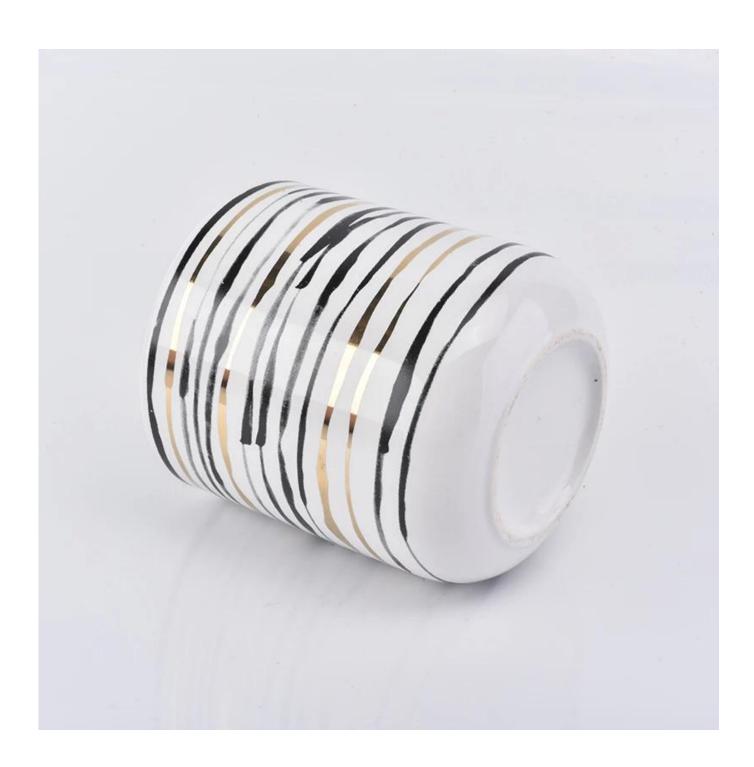

## 10oz ceramic candle holders with gold printing

| Element name     | 10oz ceramic candle holders with gold printing                                                                                                                                                                                 |
|------------------|--------------------------------------------------------------------------------------------------------------------------------------------------------------------------------------------------------------------------------|
| Object number.   | SGGH19011606                                                                                                                                                                                                                   |
| Cut it           | 10oz ceramic candle holders with gold printing  Article-No .:SGGH19011606 Top dia: 88mm Bottom dia: 80mm Height: 98mm Weight: 218g Capacity: 400ml Other sizes: 5 ounces / 8 ounces / 10 ounces / 16 ounces are also available |
| Capacity         | 10oz 14oz 16oz etc. It's available                                                                                                                                                                                             |
| Sampling time    | 1.5 days if the shape and size of the products exist 2.15 days if you need new shape and size of the products                                                                                                                  |
| Packaging        | 24pcs / 36pcs / 48pcs regular safety packing and so on For export carton with egg divider                                                                                                                                      |
| MOQ              | 5000pcs                                                                                                                                                                                                                        |
| Delivery time    | Within 35 days after the order confirmed                                                                                                                                                                                       |
| Payment terms    | 30% deposit by T / T in advance, the balance after showing the copy of B / L                                                                                                                                                   |
| Product features | <ol> <li>High quality and competitive prices</li> <li>Testing FDA, SGS, LFGB etc.</li> <li>Eco Friendly</li> <li>It is widely aimed at Wedding, party, home, bars etc.</li> <li>Machine made</li> </ol>                        |