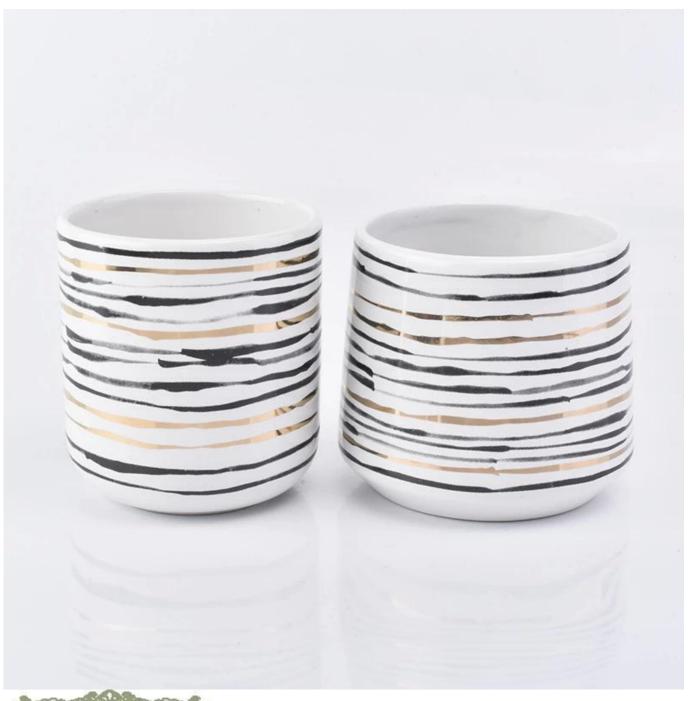

## 10oz ceramic candle holders with gold printing

| Element name     | 10oz ceramic candle holders with gold printing                                                                                                                                                                                 |
|------------------|--------------------------------------------------------------------------------------------------------------------------------------------------------------------------------------------------------------------------------|
| Object number.   | SGGH19011606                                                                                                                                                                                                                   |
| Cut it           | 10oz ceramic candle holders with gold printing  Article-No .:SGGH19011606 Top dia: 88mm Bottom dia: 80mm Height: 98mm Weight: 218g Capacity: 400ml Other sizes: 5 ounces / 8 ounces / 10 ounces / 16 ounces are also available |
| Capacity         | 10oz 14oz 16oz etc. It's available                                                                                                                                                                                             |
| Sampling time    | 1.5 days if the shape and size of the products exist 2.15 days if you need new shape and size of the products                                                                                                                  |
| Packaging        | 24pcs / 36pcs / 48pcs regular safety packing and so on For export carton with egg divider                                                                                                                                      |
| MOQ              | 5000pcs                                                                                                                                                                                                                        |
| Delivery time    | Within 35 days after the order confirmed                                                                                                                                                                                       |
| Payment terms    | 30% deposit by T / T in advance, the balance after showing the copy of B / L                                                                                                                                                   |
| Product features | <ol> <li>High quality and competitive prices</li> <li>Testing FDA, SGS, LFGB etc.</li> <li>Eco Friendly</li> <li>It is widely aimed at Wedding, party, home, bars etc.</li> <li>Machine made</li> </ol>                        |