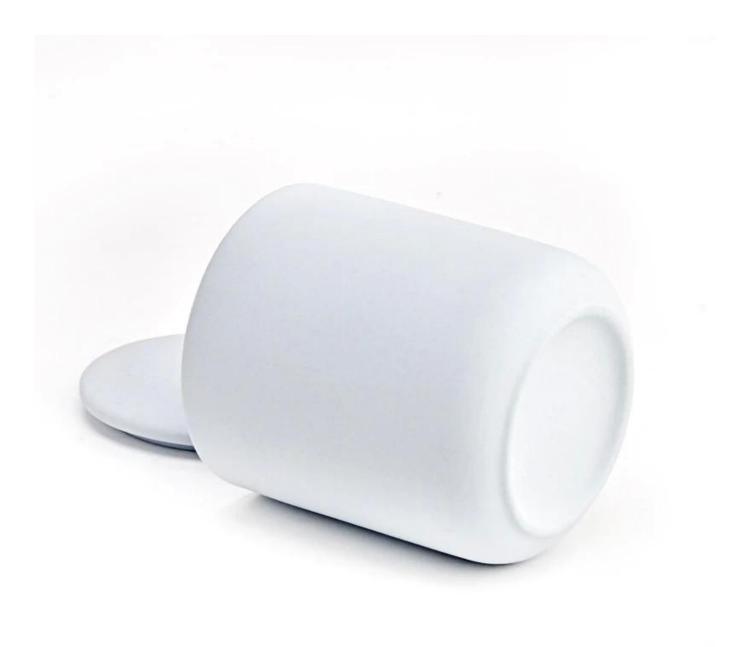

|               | Item:SGMK22093009                                                                  |
|---------------|------------------------------------------------------------------------------------|
|               | Jar:                                                                               |
|               | Top dia: 73 mm                                                                     |
| Measure       | Bottom dia: 52 mm                                                                  |
|               | Height: 82 mm                                                                      |
|               | Weight: 182 g                                                                      |
|               | Capcity: 258 ml                                                                    |
|               | Lid:                                                                               |
|               | Dia:72 mm                                                                          |
|               | Height:10 mm                                                                       |
|               | Weight:44 g                                                                        |
| Packing       | Normal packing,Individual gift box, PVC box, window box, color box, white box, etc |
| Delivery time | Within 35 days after the sample and order confirmed                                |
| Payment term  | 30% deposit by T/T in advance and the balance against the copy of B/L              |
| Shipment      | By sea,by air,by Express and your shipping agent is acceptable                     |
| Usage         | Home decor,Wedding Decoration,Wedding Favors,Decoration enhancement                |
| Occasion      |                                                                                    |