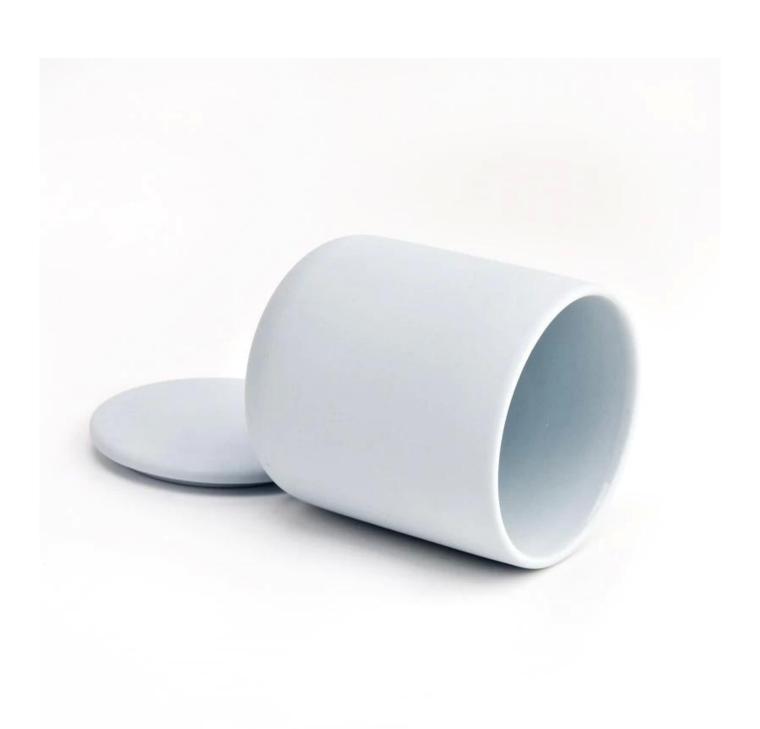

|               | Item:SGMK22093009                                                                  |
|---------------|------------------------------------------------------------------------------------|
|               | Jar:                                                                               |
|               | Top dia: 73 mm                                                                     |
| Measure       | Bottom dia: 52 mm                                                                  |
|               | Height: 82 mm                                                                      |
|               | Weight: 182 g                                                                      |
|               | Capcity: 258 ml                                                                    |
|               | Lid:                                                                               |
|               | Dia:72 mm                                                                          |
|               | Height:10 mm                                                                       |
|               | Weight:44 g                                                                        |
| Packing       | Normal packing,Individual gift box, PVC box, window box, color box, white box, etc |
| Delivery time | Within 35 days after the sample and order confirmed                                |
| Payment term  | 30% deposit by T/T in advance and the balance against the copy of B/L              |
| Shipment      | By sea,by air,by Express and your shipping agent is acceptable                     |
| Usage         | Home decor,Wedding Decoration,Wedding Favors,Decoration enhancement                |
| Occasion      |                                                                                    |