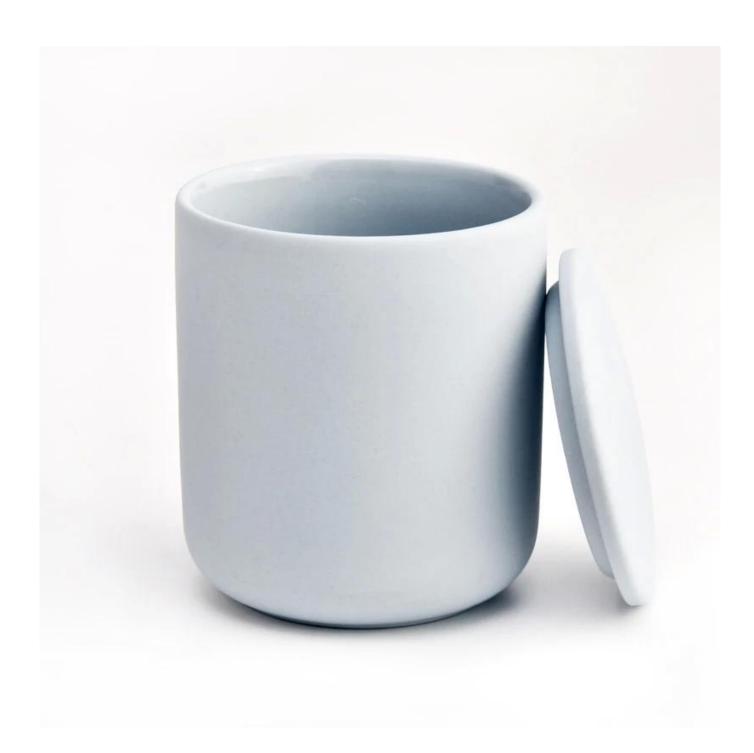

|               | Item:SGMK22093009                                                                  |
|---------------|------------------------------------------------------------------------------------|
|               | Jar:                                                                               |
|               | Top dia: 73 mm                                                                     |
| Measure       | Bottom dia: 52 mm                                                                  |
|               | Height: 82 mm                                                                      |
|               | Weight: 182 g                                                                      |
|               | Capcity: 258 ml                                                                    |
|               | Lid:                                                                               |
|               | Dia:72 mm                                                                          |
|               | Height:10 mm                                                                       |
|               | Weight:44 g                                                                        |
| Packing       | Normal packing,Individual gift box, PVC box, window box, color box, white box, etc |
| Delivery time | Within 35 days after the sample and order confirmed                                |
| Payment term  | 30% deposit by T/T in advance and the balance against the copy of B/L              |
| Shipment      | By sea,by air,by Express and your shipping agent is acceptable                     |
| Usage         | Home decor,Wedding Decoration,Wedding Favors,Decoration enhancement                |
| Occasion      |                                                                                    |