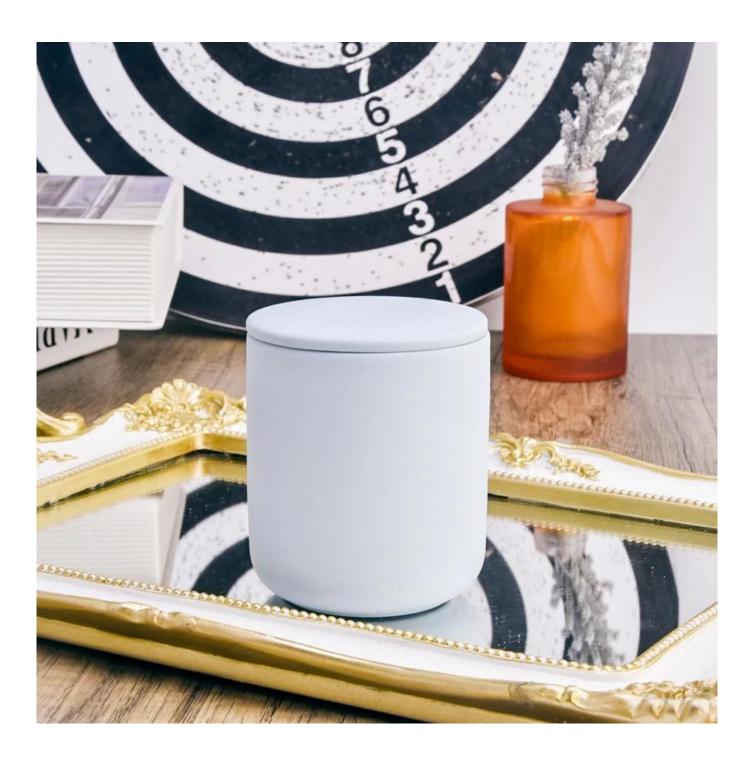

# 10oz ceramic blue candle vessels round bottom with lids wholesale

Sunny Glasswares not only places OEM / ODM orders, but also helps many brands to start with product concepts.

|               | Item:SGMK22093009                                                                  |
|---------------|------------------------------------------------------------------------------------|
|               | Jar:                                                                               |
|               | Top dia: 73 mm                                                                     |
| Measure       | Bottom dia: 52 mm                                                                  |
|               | Height: 82 mm                                                                      |
|               | Weight: 182 g                                                                      |
|               | Capcity: 258 ml                                                                    |
|               | Lid:                                                                               |
|               | Dia:72 mm                                                                          |
|               | Height:10 mm                                                                       |
|               | Weight:44 g                                                                        |
| Packing       | Normal packing,Individual gift box, PVC box, window box, color box, white box, etc |
| Delivery time | Within 35 days after the sample and order confirmed                                |
| Payment term  | 30% deposit by T/T in advance and the balance against the copy of B/L              |
| Shipment      | By sea,by air,by Express and your shipping agent is acceptable                     |
| Usage         | Home decor,Wedding Decoration,Wedding Favors,Decoration enhancement                |
| Occasion      |                                                                                    |