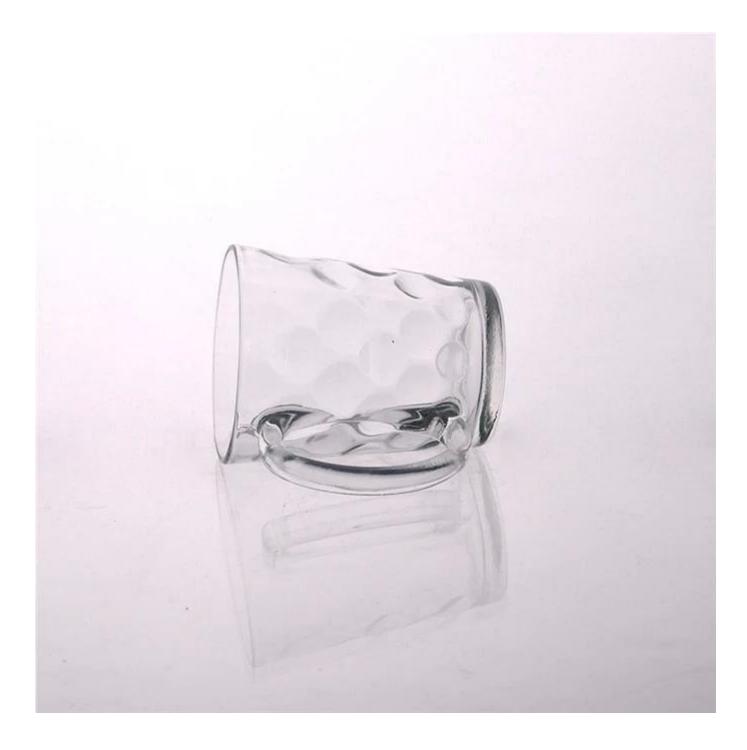

## 10oz beer glass mugs with handle,beer stein

| T:80mm<br>H:90mm<br>B:60mm | Item Name          | 10oz beer glass mugs with handle,beer stein                                                                                                                                                           |
|----------------------------|--------------------|-------------------------------------------------------------------------------------------------------------------------------------------------------------------------------------------------------|
|                            | Item number.       | SGJD150416021                                                                                                                                                                                         |
|                            | Size               | T: 80mm * B: 60mm H: 90mm                                                                                                                                                                             |
|                            | Weight             | 272g                                                                                                                                                                                                  |
|                            | Sample time        | <ul><li>1.5 days to exist in the shape and size of the products</li><li>2:15 days if you need new shape and size of products</li></ul>                                                                |
|                            | Packing            | Security packaging normal 24pcs / 36pcs / 48pcs<br>per carton etc. export with egg divider                                                                                                            |
|                            | MOQ                | 10,000pcs                                                                                                                                                                                             |
|                            | Delivery time      | Within 35 days after order confirmed                                                                                                                                                                  |
|                            | Payment<br>terms   | 30% deposit by T / T in advance, the balance after showing the copy of B / L $$                                                                                                                       |
|                            | Product<br>Feature | <ol> <li>High quality and competitive prices</li> <li>Meet FDA, SGS, LFGB test etc.</li> <li>Eco-friendly</li> <li>Widely applies to wedding, party, house, bar etc.</li> <li>Machine made</li> </ol> |