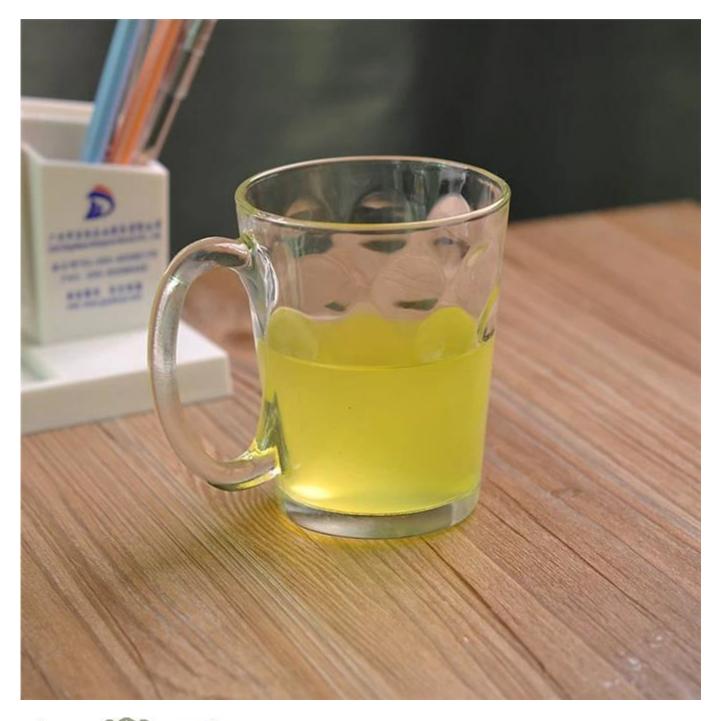

## 10oz beer glass mugs with handle,beer stein

| T:80mm<br>H:90mm<br>B:60mm | Item Name          | 10oz beer glass mugs with handle,beer stein                                                                                                                                                           |
|----------------------------|--------------------|-------------------------------------------------------------------------------------------------------------------------------------------------------------------------------------------------------|
|                            | Item number.       | SGJD150416021                                                                                                                                                                                         |
|                            | Size               | T: 80mm * B: 60mm H: 90mm                                                                                                                                                                             |
|                            | Weight             | 272g                                                                                                                                                                                                  |
|                            | Sample time        | <ul><li>1.5 days to exist in the shape and size of the products</li><li>2:15 days if you need new shape and size of products</li></ul>                                                                |
|                            | Packing            | Security packaging normal 24pcs / 36pcs / 48pcs<br>per carton etc. export with egg divider                                                                                                            |
|                            | MOQ                | 10,000pcs                                                                                                                                                                                             |
|                            | Delivery time      | Within 35 days after order confirmed                                                                                                                                                                  |
|                            | Payment<br>terms   | 30% deposit by T / T in advance, the balance after showing the copy of B / L $$                                                                                                                       |
|                            | Product<br>Feature | <ol> <li>High quality and competitive prices</li> <li>Meet FDA, SGS, LFGB test etc.</li> <li>Eco-friendly</li> <li>Widely applies to wedding, party, house, bar etc.</li> <li>Machine made</li> </ol> |