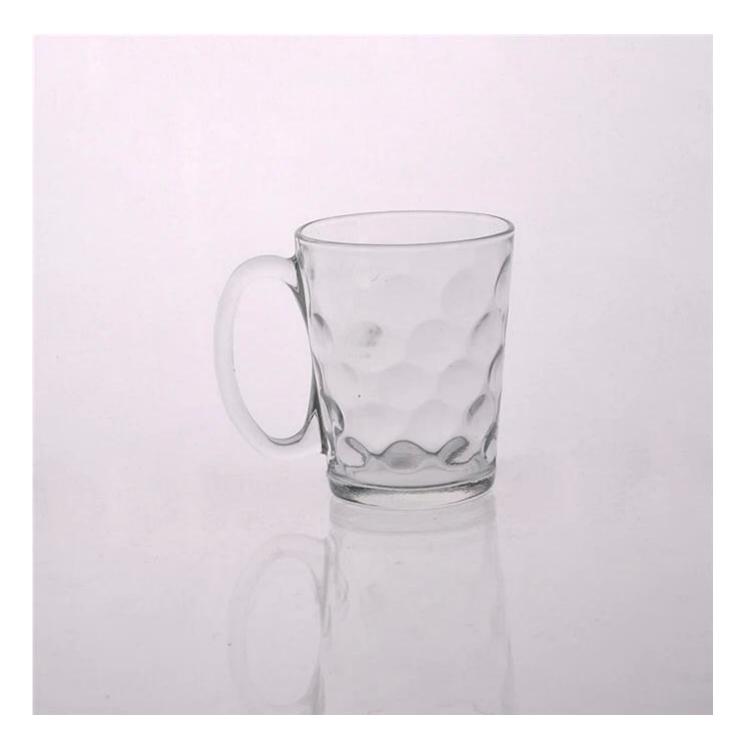

## 10oz beer glass mugs with handle,beer stein

| T:80mm<br>H:90mm<br>B:60mm | Item Name          | 10oz beer glass mugs with handle,beer stein                                                                                                                                                           |
|----------------------------|--------------------|-------------------------------------------------------------------------------------------------------------------------------------------------------------------------------------------------------|
|                            | Item number.       | SGJD150416021                                                                                                                                                                                         |
|                            | Size               | T: 80mm * B: 60mm H: 90mm                                                                                                                                                                             |
|                            | Weight             | 272g                                                                                                                                                                                                  |
|                            | Sample time        | <ul><li>1.5 days to exist in the shape and size of the products</li><li>2:15 days if you need new shape and size of products</li></ul>                                                                |
|                            | Packing            | Security packaging normal 24pcs / 36pcs / 48pcs<br>per carton etc. export with egg divider                                                                                                            |
|                            | MOQ                | 10,000pcs                                                                                                                                                                                             |
|                            | Delivery time      | Within 35 days after order confirmed                                                                                                                                                                  |
|                            | Payment<br>terms   | 30% deposit by T / T in advance, the balance after showing the copy of B / L $$                                                                                                                       |
|                            | Product<br>Feature | <ol> <li>High quality and competitive prices</li> <li>Meet FDA, SGS, LFGB test etc.</li> <li>Eco-friendly</li> <li>Widely applies to wedding, party, house, bar etc.</li> <li>Machine made</li> </ol> |