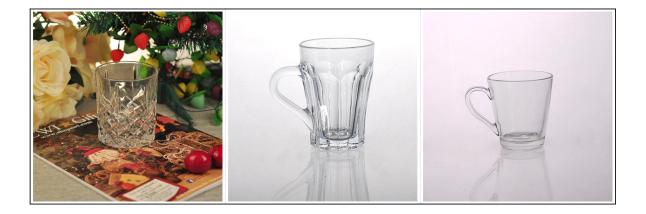

## 10oz beer glass mugs with handle,beer stein

| T:80mm<br>H:90mm<br>B:60mm | Item Name          | 10oz beer glass mugs with handle,beer stein                                                                                                                                                           |
|----------------------------|--------------------|-------------------------------------------------------------------------------------------------------------------------------------------------------------------------------------------------------|
|                            | Item number.       | SGJD150416021                                                                                                                                                                                         |
|                            | Size               | T: 80mm * B: 60mm H: 90mm                                                                                                                                                                             |
|                            | Weight             | 272g                                                                                                                                                                                                  |
|                            | Sample time        | <ul><li>1.5 days to exist in the shape and size of the products</li><li>2:15 days if you need new shape and size of products</li></ul>                                                                |
|                            | Packing            | Security packaging normal 24pcs / 36pcs / 48pcs<br>per carton etc. export with egg divider                                                                                                            |
|                            | MOQ                | 10,000pcs                                                                                                                                                                                             |
|                            | Delivery time      | Within 35 days after order confirmed                                                                                                                                                                  |
|                            | Payment<br>terms   | 30% deposit by T / T in advance, the balance after showing the copy of B / L $$                                                                                                                       |
|                            | Product<br>Feature | <ol> <li>High quality and competitive prices</li> <li>Meet FDA, SGS, LFGB test etc.</li> <li>Eco-friendly</li> <li>Widely applies to wedding, party, house, bar etc.</li> <li>Machine made</li> </ol> |