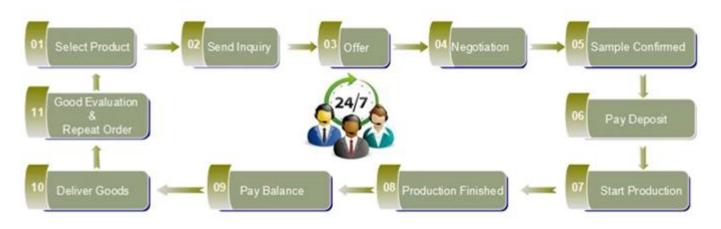

| Delivery time      | Within 35 days after order confirmed                                                                                                                                                                  |
|                            | Payment<br>terms   | 30% deposit by T / T in advance, the balance after showing the copy of B / L $$                                                                                                                       |
|                            | Product<br>Feature | <ol> <li>High quality and competitive prices</li> <li>Meet FDA, SGS, LFGB test etc.</li> <li>Eco-friendly</li> <li>Widely applies to wedding, party, house, bar etc.</li> <li>Machine made</li> </ol> |

























Spray colour











For more informations, please visit our website: www.okcandle.com