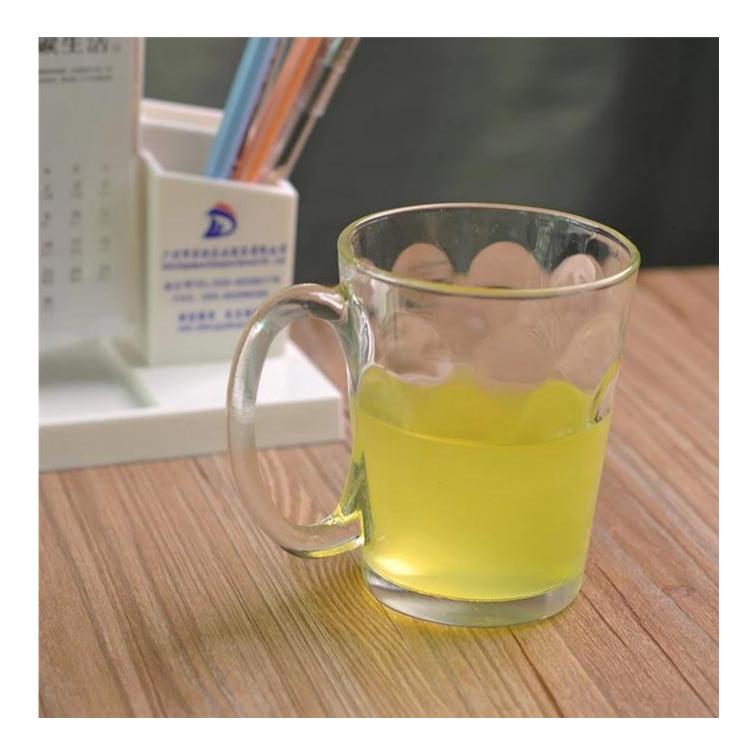

## 10oz beer glass mugs with handle,beer stein

| T:80mm<br>H:90mm<br>B:60mm | Item Name          | 10oz beer glass mugs with handle,beer stein                                                                                                                                                           |
|----------------------------|--------------------|-------------------------------------------------------------------------------------------------------------------------------------------------------------------------------------------------------|
|                            | Item number.       | SGJD150416021                                                                                                                                                                                         |
|                            | Size               | T: 80mm * B: 60mm H: 90mm                                                                                                                                                                             |
|                            | Weight             | 272g                                                                                                                                                                                                  |
|                            | Sample time        | <ul><li>1.5 days to exist in the shape and size of the products</li><li>2:15 days if you need new shape and size of products</li></ul>                                                                |
|                            | Packing            | Security packaging normal 24pcs / 36pcs / 48pcs<br>per carton etc. export with egg divider                                                                                                            |
|                            | MOQ                | 10,000pcs                                                                                                                                                                                             |
|                            | Delivery time      | Within 35 days after order confirmed                                                                                                                                                                  |
|                            | Payment<br>terms   | 30% deposit by T / T in advance, the balance after showing the copy of B / L $$                                                                                                                       |
|                            | Product<br>Feature | <ol> <li>High quality and competitive prices</li> <li>Meet FDA, SGS, LFGB test etc.</li> <li>Eco-friendly</li> <li>Widely applies to wedding, party, house, bar etc.</li> <li>Machine made</li> </ol> |