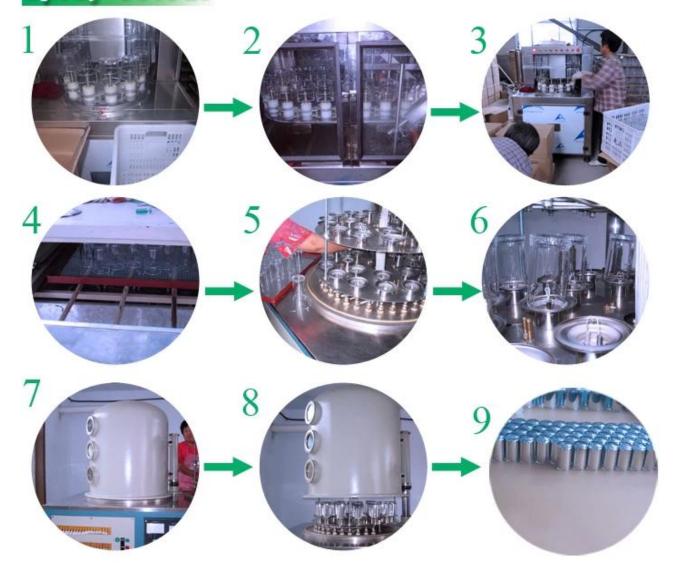

|
|                            | Delivery time      | Within 35 days after order confirmed                                                                                                                                                                  |
|                            | Payment<br>terms   | 30% deposit by T / T in advance, the balance after showing the copy of B / L $$                                                                                                                       |
|                            | Product<br>Feature | <ol> <li>High quality and competitive prices</li> <li>Meet FDA, SGS, LFGB test etc.</li> <li>Eco-friendly</li> <li>Widely applies to wedding, party, house, bar etc.</li> <li>Machine made</li> </ol> |

























Spray colour











For more informations, please visit our website: www.okcandle.com