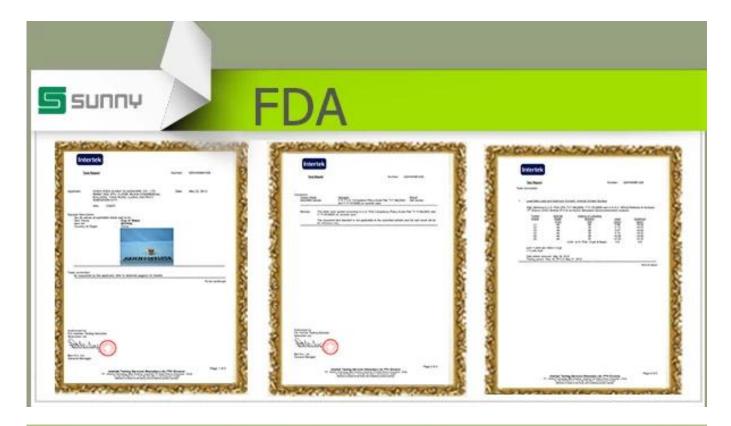

## 10oz beer glass mugs with handle,beer stein

| T:80mm<br>H:90mm<br>B:60mm | Item Name          | 10oz beer glass mugs with handle,beer stein                                                                                                                                                           |
|----------------------------|--------------------|-------------------------------------------------------------------------------------------------------------------------------------------------------------------------------------------------------|
|                            | Item number.       | SGJD150416021                                                                                                                                                                                         |
|                            | Size               | T: 80mm * B: 60mm H: 90mm                                                                                                                                                                             |
|                            | Weight             | 272g                                                                                                                                                                                                  |
|                            | Sample time        | <ul><li>1.5 days to exist in the shape and size of the products</li><li>2:15 days if you need new shape and size of products</li></ul>                                                                |
|                            | Packing            | Security packaging normal 24pcs / 36pcs / 48pcs<br>per carton etc. export with egg divider                                                                                                            |
|                            | MOQ                | 10,000pcs                                                                                                                                                                                             |
|                            | Delivery time      | Within 35 days after order confirmed                                                                                                                                                                  |
|                            | Payment<br>terms   | 30% deposit by T / T in advance, the balance after showing the copy of B / L $$                                                                                                                       |
|                            | Product<br>Feature | <ol> <li>High quality and competitive prices</li> <li>Meet FDA, SGS, LFGB test etc.</li> <li>Eco-friendly</li> <li>Widely applies to wedding, party, house, bar etc.</li> <li>Machine made</li> </ol> |