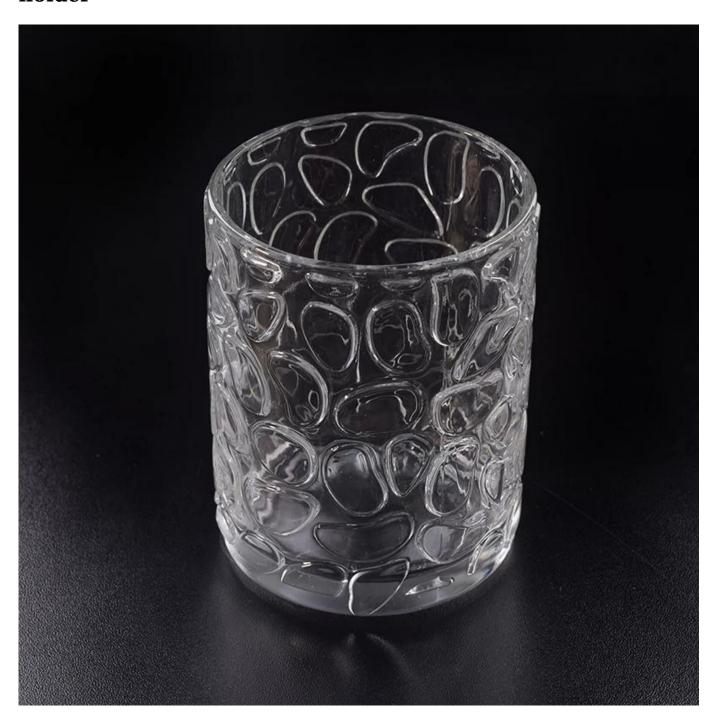

## 10oz Unique paw print embossed cylinder clear glass candle holder

## **Product Details**

| Item Name | 10oz Unique paw print embossed cylinder clear glass candle holder         |
|-----------|---------------------------------------------------------------------------|
| Item No.  | SGCX17103106                                                              |
| Size      | Top dia: 78mm Bottom dia: 75mm Height: 101mm Weight: 313g Capacity: 320ml |