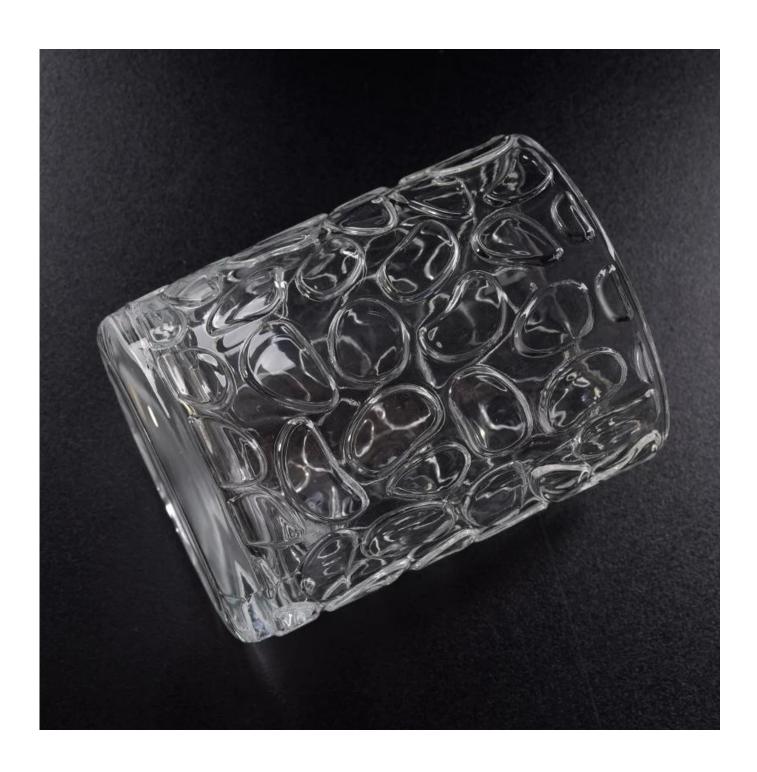

## 10oz Unique paw print embossed cylinder clear glass candle holder

## **Product Details**

| Item Name | 10oz Unique paw print embossed cylinder clear glass candle holder         |
|-----------|---------------------------------------------------------------------------|
| Item No.  | SGCX17103106                                                              |
| Size      | Top dia: 78mm Bottom dia: 75mm Height: 101mm Weight: 313g Capacity: 320ml |