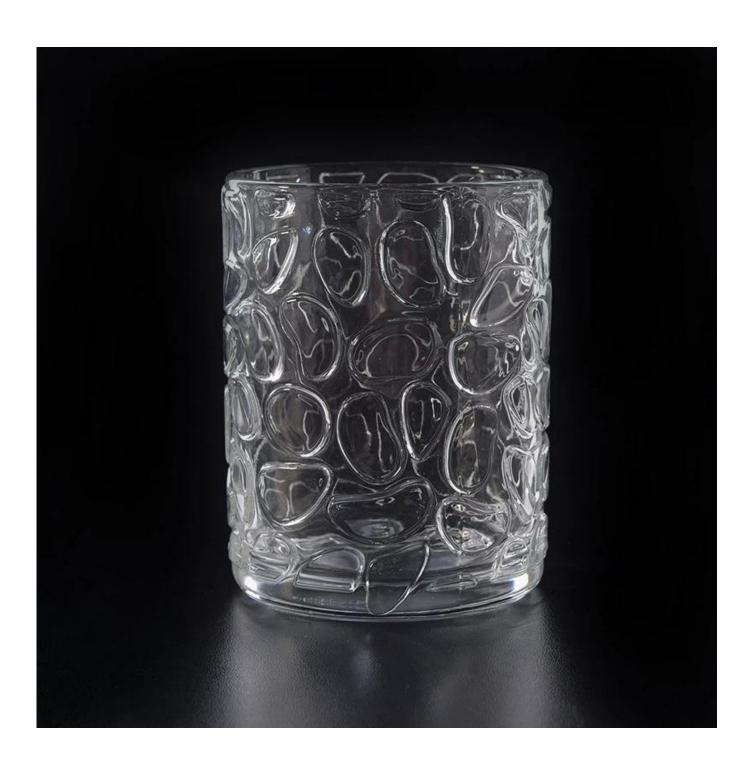

## 10oz Unique paw print embossed cylinder clear glass candle holder

## **Product Details**

| Item Name | 10oz Unique paw print embossed cylinder clear glass candle holder         |
|-----------|---------------------------------------------------------------------------|
| Item No.  | SGCX17103106                                                              |
| Size      | Top dia: 78mm Bottom dia: 75mm Height: 101mm Weight: 313g Capacity: 320ml |