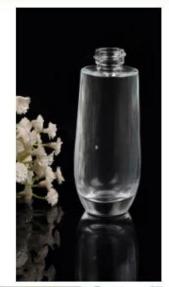

## 10oz Unique paw print embossed cylinder clear glass candle holder

## **Product Details**

| Item Name | 10oz Unique paw print embossed cylinder clear glass candle holder         |
|-----------|---------------------------------------------------------------------------|
| Item No.  | SGCX17103106                                                              |
| Size      | Top dia: 78mm Bottom dia: 75mm Height: 101mm Weight: 313g Capacity: 320ml |