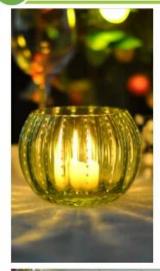

## 10oz Unique paw print embossed cylinder clear glass candle holder

## **Product Details**

| Item Name | 10oz Unique paw print embossed cylinder clear glass candle holder         |
|-----------|---------------------------------------------------------------------------|
| Item No.  | SGCX17103106                                                              |
| Size      | Top dia: 78mm Bottom dia: 75mm Height: 101mm Weight: 313g Capacity: 320ml |