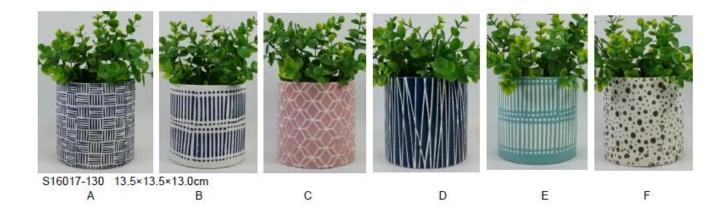

Black

Deep Blue

CS10024A-1 14x14x26cm CS10024B-1 11x11x20cm

CS10025A-4 20.5x20.5x19.5cm CS10025B-4 17.5x17.5x16.5cm CS10025C-4 14.5x14.5x14cm CS10025D-4 11.5x11.5x10.5cm CS10025E-4 8x8x7cm

CS10026A-2 20x20x12.5cm CS10026B-2 17x17x10cm CS10026C-2 14x14x9cm