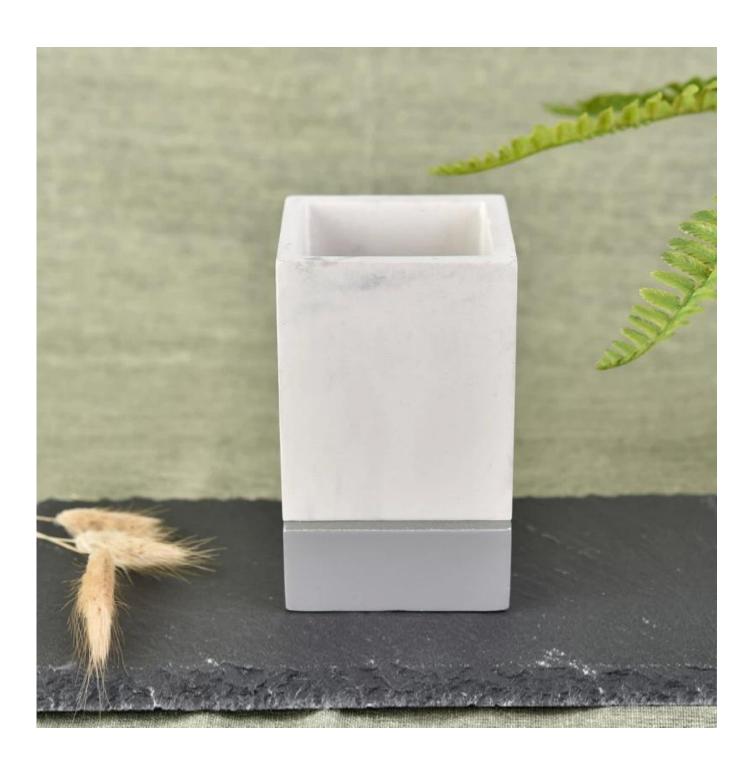

# 10oz Two tone color square concrete candle jars

## **Products Details**

| Name         | 400ml Custom color painted concrete candle holder wholesale |
|--------------|-------------------------------------------------------------|
| Item Details | Item No.:SGYC18012501                                       |
|              | Top dia: 90.5mm                                             |
|              | Bottom dia: 73.5mm                                          |
|              | Max dia: 106                                                |
|              | Height: 88.6mm                                              |
|              | Weight: 410g                                                |
|              | Capacity: 400ml                                             |
| Material     | Concrete                                                    |
| Accessories  | cap, ceramic/metal/wood lid, wax, wick, shear, etc          |