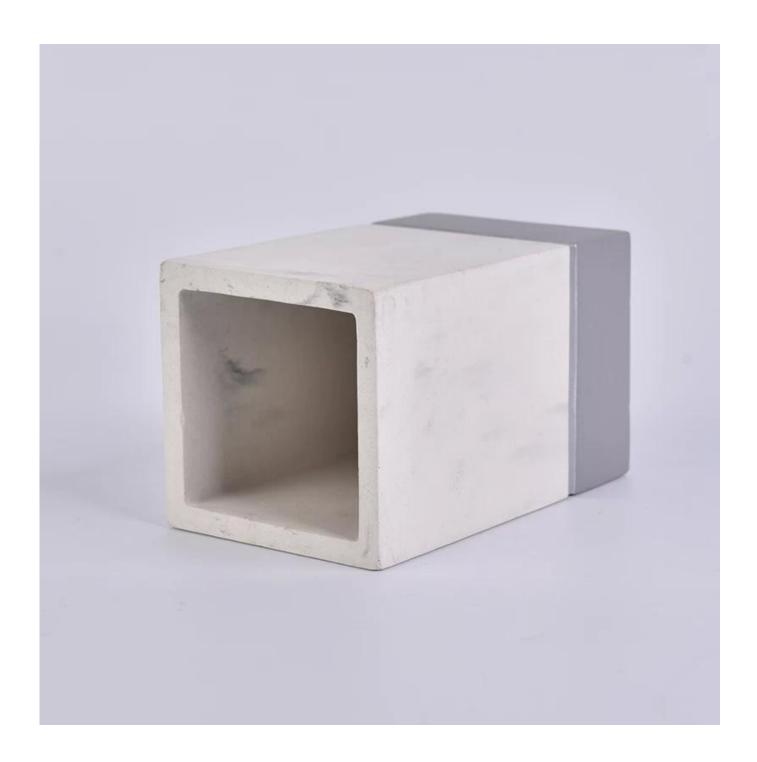

# 10oz Two tone color square concrete candle jars

## **Products Details**

| Name         | 400ml Custom color painted concrete candle holder wholesale |
|--------------|-------------------------------------------------------------|
| Item Details | Item No.:SGYC18012501                                       |
|              | Top dia: 90.5mm                                             |
|              | Bottom dia: 73.5mm                                          |
|              | Max dia: 106                                                |
|              | Height: 88.6mm                                              |
|              | Weight: 410g                                                |
|              | Capacity: 400ml                                             |
| Material     | Concrete                                                    |
| Accessories  | cap, ceramic/metal/wood lid, wax, wick, shear, etc          |