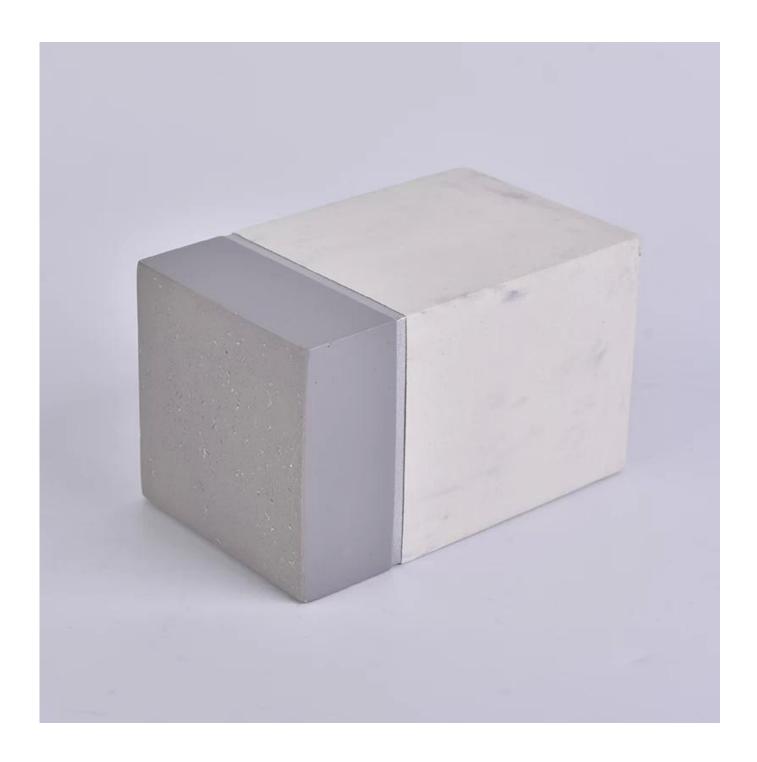

# 10oz Two tone color square concrete candle jars

## **Products Details**

| Name         | 400ml Custom color painted concrete candle holder wholesale |
|--------------|-------------------------------------------------------------|
| Item Details | Item No.:SGYC18012501                                       |
|              | Top dia: 90.5mm                                             |
|              | Bottom dia: 73.5mm                                          |
|              | Max dia: 106                                                |
|              | Height: 88.6mm                                              |
|              | Weight: 410g                                                |
|              | Capacity: 400ml                                             |
| Material     | Concrete                                                    |
| Accessories  | cap, ceramic/metal/wood lid, wax, wick, shear, etc          |