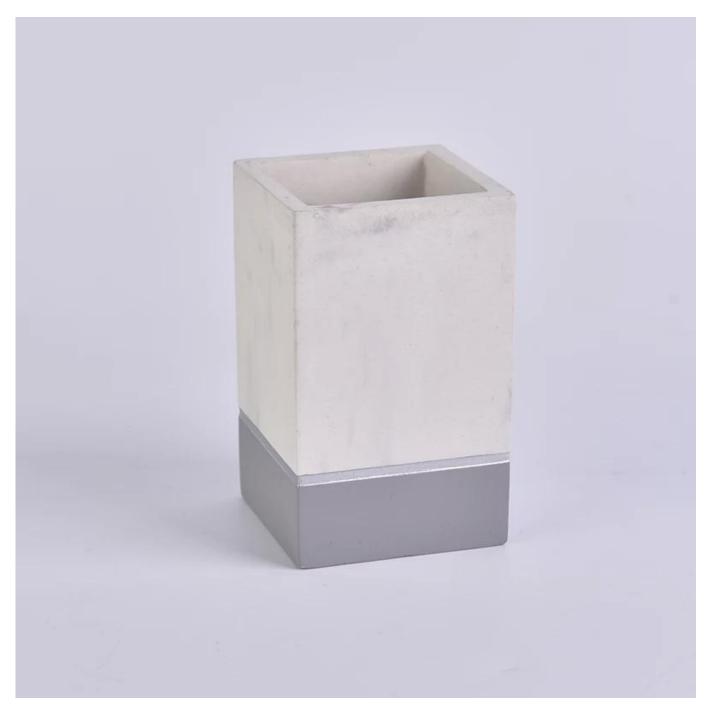

# 10oz Two tone color square concrete candle jars

## **Products Details**

| Name         | 400ml Custom color painted concrete candle holder wholesale |
|--------------|-------------------------------------------------------------|
| Item Details | Item No.:SGYC18012501                                       |
|              | Top dia: 90.5mm                                             |
|              | Bottom dia: 73.5mm                                          |
|              | Max dia: 106                                                |
|              | Height: 88.6mm                                              |
|              | Weight: 410g                                                |
|              | Capacity: 400ml                                             |
| Material     | Concrete                                                    |
| Accessories  | cap, ceramic/metal/wood lid, wax, wick, shear, etc          |