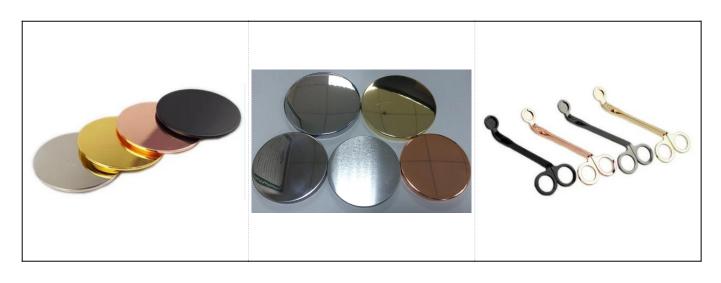

## **Matched accessories:**

Sunny Glassware is a leading candle holders supplier in China since 1992, our glass/ceramic/concrete candle jars etc. and matched accessorries

mainly export to USA, EU, AU over more than 24 years experience. We're strictly with the quality, our QC team inspect the products

#### Our service as following:

- > Different shapes and sizes available, also welcome your own design.
- > Accessories: cap, glass/metal/wood lid, wax etc.
- > Decoration: decal, color coating, mercury, laser, frosted, plating etc.
- > Packing: normal safety packing, color/white/gift box packing, customized packing available.
- > Design power: more than 15 innovations monthly.
- > QC team: over 10 professional staffs inspect the production strictly and comprehensively, which meet AQL standard.
- > Sample: within 7 days
- > Certification: ASTM, 100% lead& cadmium free.