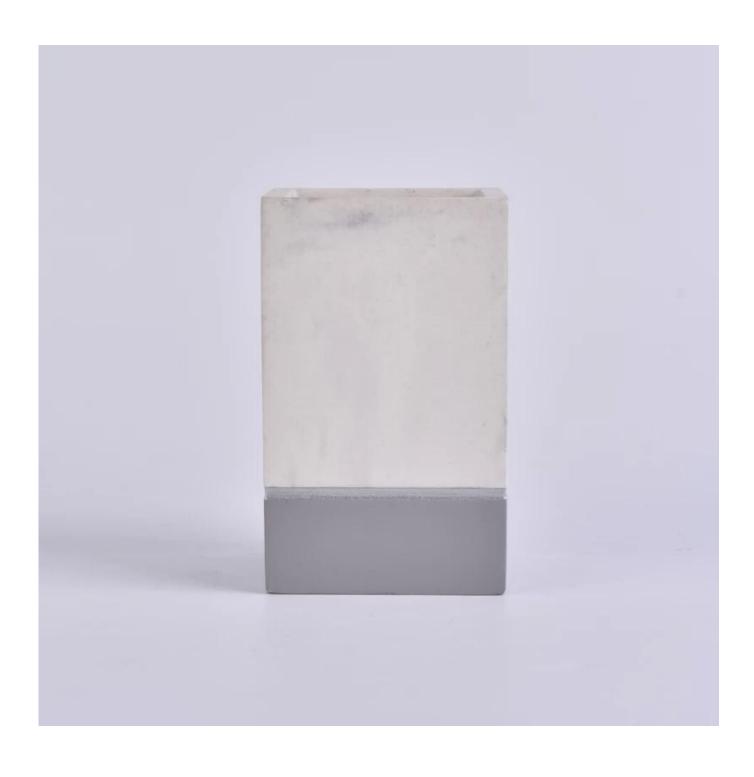

# 10oz Two tone color square concrete candle jars

## **Products Details**

| Name         | 400ml Custom color painted concrete candle holder wholesale |
|--------------|-------------------------------------------------------------|
| Item Details | Item No.:SGYC18012501                                       |
|              | Top dia: 90.5mm                                             |
|              | Bottom dia: 73.5mm                                          |
|              | Max dia: 106                                                |
|              | Height: 88.6mm                                              |
|              | Weight: 410g                                                |
|              | Capacity: 400ml                                             |
| Material     | Concrete                                                    |
| Accessories  | cap, ceramic/metal/wood lid, wax, wick, shear, etc          |