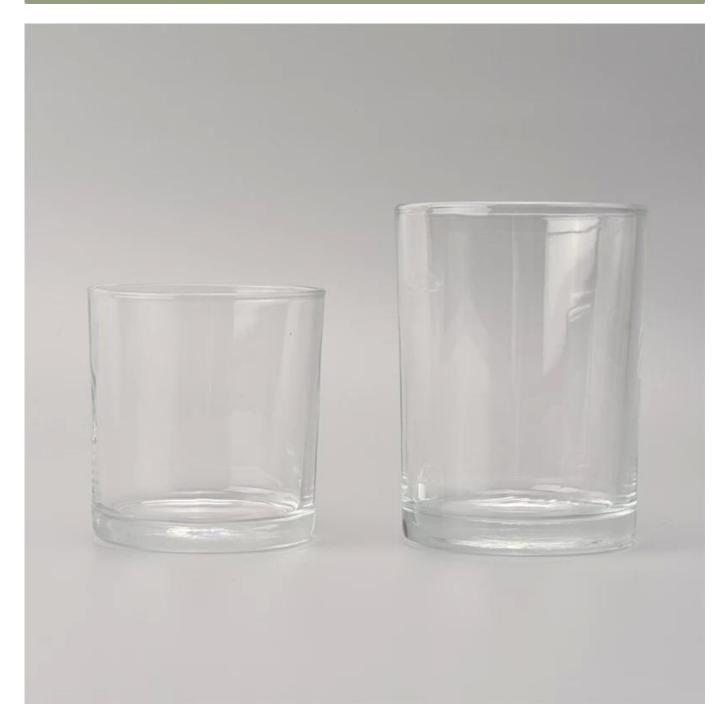

## **Products Details**

| Name         | 10oz Transparent cylinder candle glass jars                                                                                                                                                                                                                                                                                                                                                                                                                                                                                                                                                                                                                                                                                                                     |
|--------------|-----------------------------------------------------------------------------------------------------------------------------------------------------------------------------------------------------------------------------------------------------------------------------------------------------------------------------------------------------------------------------------------------------------------------------------------------------------------------------------------------------------------------------------------------------------------------------------------------------------------------------------------------------------------------------------------------------------------------------------------------------------------|
| ltem Details | Item No.:SGMY18051709 Top dia:80mm Bottom dia:73mm Height:105mm Weight:295g Capacity:342ml                                                                                                                                                                                                                                                                                                                                                                                                                                                                                                                                                                                                                                                                      |
| Material     | Glass,Soda-Lime glass,high white glass                                                                                                                                                                                                                                                                                                                                                                                                                                                                                                                                                                                                                                                                                                                          |
| Accessories  | cap, glass/metal/wood lid, etc                                                                                                                                                                                                                                                                                                                                                                                                                                                                                                                                                                                                                                                                                                                                  |
| Finish       | decal, color coating, mercury, laser, frosted, plating, glazed etc.                                                                                                                                                                                                                                                                                                                                                                                                                                                                                                                                                                                                                                                                                             |
| Packing      | <ol> <li>24/36/48/72 pcs per standard safety export carton packing</li> <li>Color/white/brown box packing</li> <li>Luxury gift box packing</li> <li>Shrinking packing</li> <li>Individual/set box packing</li> <li>Customized packing</li> </ol>                                                                                                                                                                                                                                                                                                                                                                                                                                                                                                                |
| Our strength | <ol> <li>We are the professional <u>candle holder</u> manufacturer, major in different kinds of <u>candle holders</u>, ranging from <u>glass candle holder</u>, <u>ceramic candle holder</u>, marble <u>candle holder</u>, <u>Concrete candle holder</u>, <u>Tin candle holder</u>, <u>Stainless candle jar etc.</u></li> <li>Perfect for home/store/super market/restaurant/hotel/bar/KTV etc.</li> <li>With professional designer team, which can help design and open new mould based on your requirement.</li> <li>Post processing: color coating, plating, mercury, iridescent, engraving, printing, decal, spray color, frosty, gold plating, hand-drawing etc.</li> <li>Small MOQ is acceptable. We have regular products for supporting you.</li> </ol> |
| Our service  | * Reply you within 24 hours  * Ranges of products for your selections  * Completely production system  * Skilled factory workers  * Both machine line and handmade line for your service  * Experienced QC team inspect the products comprehensively and strictly according to AQL standard  * Creative designer innovate newly products over 15 styles monthly  * Professional Logistic department supply to door service                                                                                                                                                                                                                                                                                                                                      |
| MOQ          | 10000pcs                                                                                                                                                                                                                                                                                                                                                                                                                                                                                                                                                                                                                                                                                                                                                        |