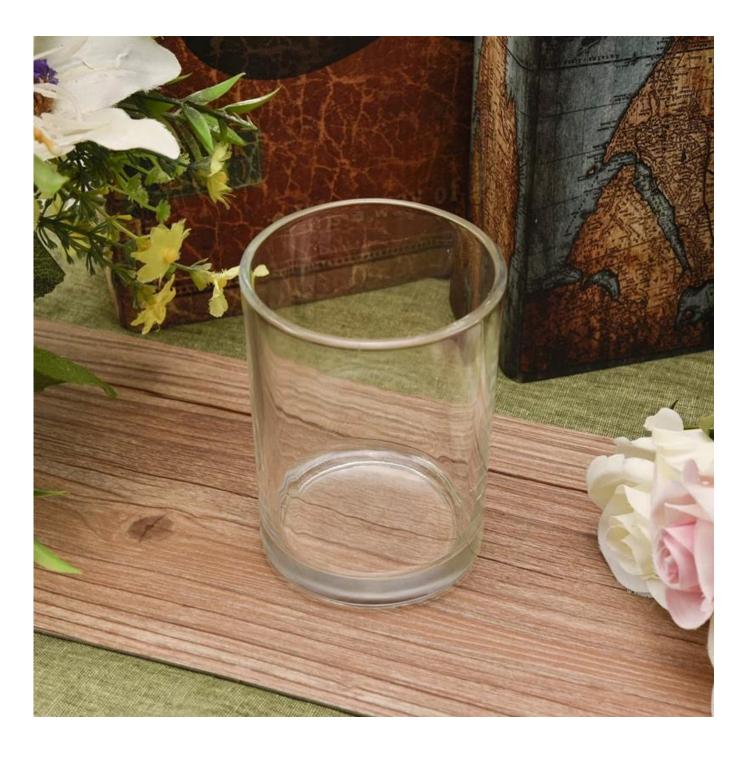

## **Products Details**

| Name         | 10oz Transparent cylinder candle glass jars                                                                                                                                                                                                                                                                                                                                                                                                                                                                                                                                                                                                                                                                                                                     |
|--------------|-----------------------------------------------------------------------------------------------------------------------------------------------------------------------------------------------------------------------------------------------------------------------------------------------------------------------------------------------------------------------------------------------------------------------------------------------------------------------------------------------------------------------------------------------------------------------------------------------------------------------------------------------------------------------------------------------------------------------------------------------------------------|
| ltem Details | Item No.:SGMY18051709 Top dia:80mm Bottom dia:73mm Height:105mm Weight:295g Capacity:342ml                                                                                                                                                                                                                                                                                                                                                                                                                                                                                                                                                                                                                                                                      |
| Material     | Glass,Soda-Lime glass,high white glass                                                                                                                                                                                                                                                                                                                                                                                                                                                                                                                                                                                                                                                                                                                          |
| Accessories  | cap, glass/metal/wood lid, etc                                                                                                                                                                                                                                                                                                                                                                                                                                                                                                                                                                                                                                                                                                                                  |
| Finish       | decal, color coating, mercury, laser, frosted, plating, glazed etc.                                                                                                                                                                                                                                                                                                                                                                                                                                                                                                                                                                                                                                                                                             |
| Packing      | <ol> <li>24/36/48/72 pcs per standard safety export carton packing</li> <li>Color/white/brown box packing</li> <li>Luxury gift box packing</li> <li>Shrinking packing</li> <li>Individual/set box packing</li> <li>Customized packing</li> </ol>                                                                                                                                                                                                                                                                                                                                                                                                                                                                                                                |
| Our strength | <ol> <li>We are the professional <u>candle holder</u> manufacturer, major in different kinds of <u>candle holders</u>, ranging from <u>glass candle holder</u>, <u>ceramic candle holder</u>, marble <u>candle holder</u>, <u>Concrete candle holder</u>, <u>Tin candle holder</u>, <u>Stainless candle jar etc.</u></li> <li>Perfect for home/store/super market/restaurant/hotel/bar/KTV etc.</li> <li>With professional designer team, which can help design and open new mould based on your requirement.</li> <li>Post processing: color coating, plating, mercury, iridescent, engraving, printing, decal, spray color, frosty, gold plating, hand-drawing etc.</li> <li>Small MOQ is acceptable. We have regular products for supporting you.</li> </ol> |
| Our service  | * Reply you within 24 hours  * Ranges of products for your selections  * Completely production system  * Skilled factory workers  * Both machine line and handmade line for your service  * Experienced QC team inspect the products comprehensively and strictly according to AQL standard  * Creative designer innovate newly products over 15 styles monthly  * Professional Logistic department supply to door service                                                                                                                                                                                                                                                                                                                                      |
| MOQ          | 10000pcs                                                                                                                                                                                                                                                                                                                                                                                                                                                                                                                                                                                                                                                                                                                                                        |