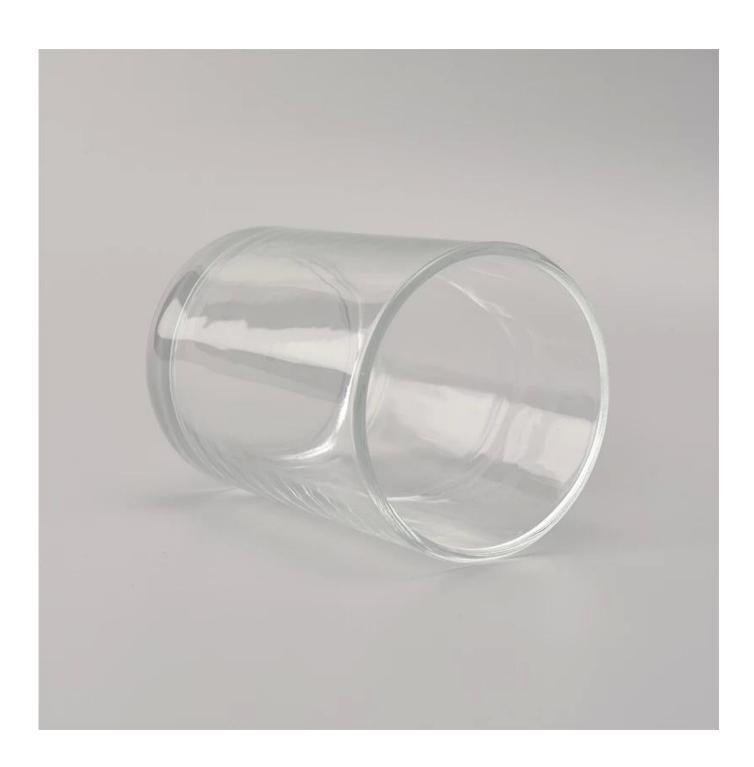

## **Products Details**

| Name         | 10oz Transparent cylinder candle glass jars                                                                                                                                                                                                                                                                                                                                                                                                                                                                                                                                                                                                                                                                                                                     |
|--------------|-----------------------------------------------------------------------------------------------------------------------------------------------------------------------------------------------------------------------------------------------------------------------------------------------------------------------------------------------------------------------------------------------------------------------------------------------------------------------------------------------------------------------------------------------------------------------------------------------------------------------------------------------------------------------------------------------------------------------------------------------------------------|
| ltem Details | Item No.:SGMY18051709 Top dia:80mm Bottom dia:73mm Height:105mm Weight:295g Capacity:342ml                                                                                                                                                                                                                                                                                                                                                                                                                                                                                                                                                                                                                                                                      |
| Material     | Glass,Soda-Lime glass,high white glass                                                                                                                                                                                                                                                                                                                                                                                                                                                                                                                                                                                                                                                                                                                          |
| Accessories  | cap, glass/metal/wood lid, etc                                                                                                                                                                                                                                                                                                                                                                                                                                                                                                                                                                                                                                                                                                                                  |
| Finish       | decal, color coating, mercury, laser, frosted, plating, glazed etc.                                                                                                                                                                                                                                                                                                                                                                                                                                                                                                                                                                                                                                                                                             |
| Packing      | <ol> <li>24/36/48/72 pcs per standard safety export carton packing</li> <li>Color/white/brown box packing</li> <li>Luxury gift box packing</li> <li>Shrinking packing</li> <li>Individual/set box packing</li> <li>Customized packing</li> </ol>                                                                                                                                                                                                                                                                                                                                                                                                                                                                                                                |
| Our strength | <ol> <li>We are the professional <u>candle holder</u> manufacturer, major in different kinds of <u>candle holders</u>, ranging from <u>glass candle holder</u>, <u>ceramic candle holder</u>, marble <u>candle holder</u>, <u>Concrete candle holder</u>, <u>Tin candle holder</u>, <u>Stainless candle jar etc.</u></li> <li>Perfect for home/store/super market/restaurant/hotel/bar/KTV etc.</li> <li>With professional designer team, which can help design and open new mould based on your requirement.</li> <li>Post processing: color coating, plating, mercury, iridescent, engraving, printing, decal, spray color, frosty, gold plating, hand-drawing etc.</li> <li>Small MOQ is acceptable. We have regular products for supporting you.</li> </ol> |
| Our service  | * Reply you within 24 hours  * Ranges of products for your selections  * Completely production system  * Skilled factory workers  * Both machine line and handmade line for your service  * Experienced QC team inspect the products comprehensively and strictly according to AQL standard  * Creative designer innovate newly products over 15 styles monthly  * Professional Logistic department supply to door service                                                                                                                                                                                                                                                                                                                                      |
| MOQ          | 10000pcs                                                                                                                                                                                                                                                                                                                                                                                                                                                                                                                                                                                                                                                                                                                                                        |