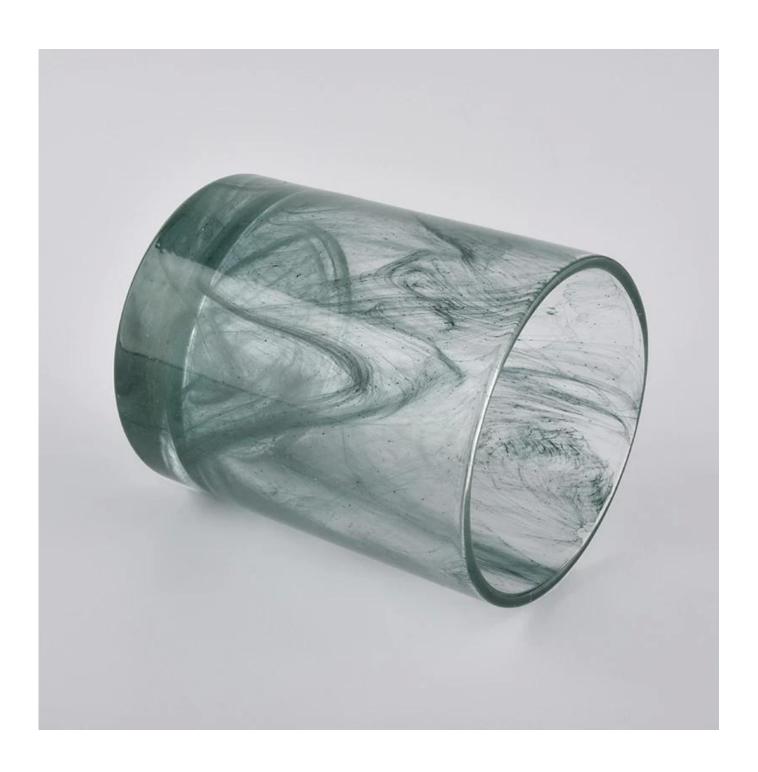

| Item number.     | SGLYP20061005                                                             |  |  |  |
|------------------|---------------------------------------------------------------------------|--|--|--|
|                  | Top dia: 71.5mm                                                           |  |  |  |
|                  | Bottom dia: 68mm                                                          |  |  |  |
|                  | Height:87mm                                                               |  |  |  |
|                  | Weight: 290g                                                              |  |  |  |
|                  | Capacity: 200ml                                                           |  |  |  |
| Material         | glass                                                                     |  |  |  |
| craft            | machine made glass candle holders                                         |  |  |  |
| Sample time      | 1. 5 days if there is glass shape and size                                |  |  |  |
|                  | 2. 15 days, if you need new shapes and sizes glass                        |  |  |  |
| Packing          | The usual packing, 4 pieces in the inner box, 48 pieces box               |  |  |  |
| Product Capacity | 500,000 ~ 1,000,000 pieces per month                                      |  |  |  |
| Delivery time    | Within 35 days after sampling and order confirmed                         |  |  |  |
| Payment terms    | 30% deposit by T / T in advance and balance against copy of B / L         |  |  |  |
| Delivery         | By sea, by air, through express and shipping agent acceptable             |  |  |  |
|                  | 1. Home decorations glass candle jar from high quality                    |  |  |  |
| Product Features | 2. Suitable for use at hotel, home, etc.                                  |  |  |  |
|                  | 3. Meet the ASTM Test                                                     |  |  |  |
|                  | Various designs and sizes for selection                                   |  |  |  |
|                  | 2 Any color painted, cool, plating, laser model Processing cutter         |  |  |  |
| For your choice  | 3. Special package as shrink film, color gift box, white gift box, etc.   |  |  |  |
|                  | 4. We are the exclusive employee of quality control                       |  |  |  |
|                  | 5. We have a professional workshop and warehouse for ensure delivery time |  |  |  |
|                  |                                                                           |  |  |  |
|                  |                                                                           |  |  |  |