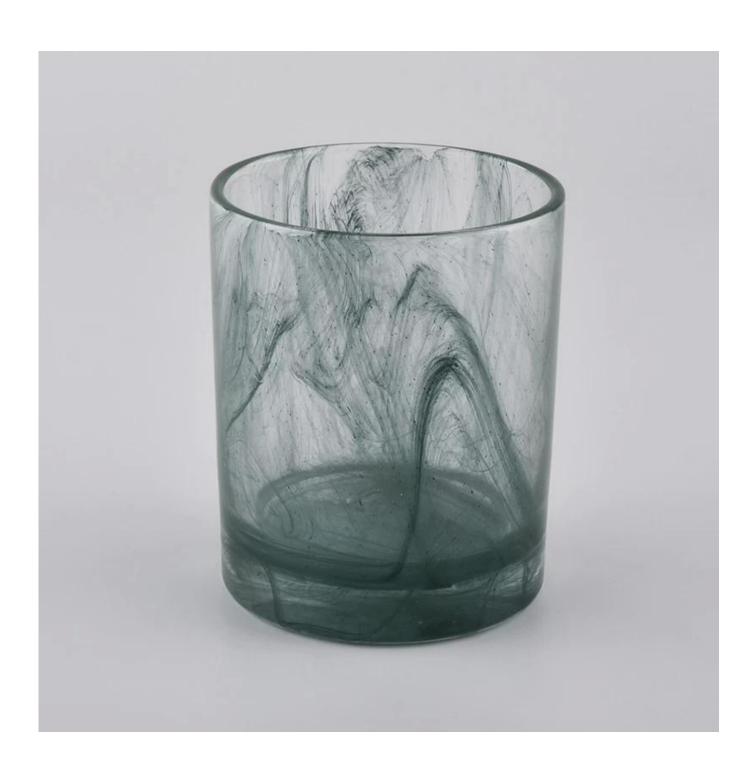

| Item number.     | SGLYP20061005                                                             |  |  |  |
|------------------|---------------------------------------------------------------------------|--|--|--|
|                  | Top dia: 71.5mm                                                           |  |  |  |
|                  | Bottom dia: 68mm                                                          |  |  |  |
|                  | Height:87mm                                                               |  |  |  |
|                  | Weight: 290g                                                              |  |  |  |
|                  | Capacity: 200ml                                                           |  |  |  |
| Material         | glass                                                                     |  |  |  |
| craft            | machine made glass candle holders                                         |  |  |  |
| Sample time      | 1. 5 days if there is glass shape and size                                |  |  |  |
|                  | 2. 15 days, if you need new shapes and sizes glass                        |  |  |  |
| Packing          | The usual packing, 4 pieces in the inner box, 48 pieces box               |  |  |  |
| Product Capacity | 500,000 ~ 1,000,000 pieces per month                                      |  |  |  |
| Delivery time    | Within 35 days after sampling and order confirmed                         |  |  |  |
| Payment terms    | 30% deposit by T / T in advance and balance against copy of B / L         |  |  |  |
| Delivery         | By sea, by air, through express and shipping agent acceptable             |  |  |  |
|                  | 1. Home decorations glass candle jar from high quality                    |  |  |  |
| Product Features | 2. Suitable for use at hotel, home, etc.                                  |  |  |  |
|                  | 3. Meet the ASTM Test                                                     |  |  |  |
|                  | Various designs and sizes for selection                                   |  |  |  |
|                  | 2 Any color painted, cool, plating, laser model Processing cutter         |  |  |  |
| For your choice  | 3. Special package as shrink film, color gift box, white gift box, etc.   |  |  |  |
|                  | 4. We are the exclusive employee of quality control                       |  |  |  |
|                  | 5. We have a professional workshop and warehouse for ensure delivery time |  |  |  |
|                  |                                                                           |  |  |  |
|                  |                                                                           |  |  |  |