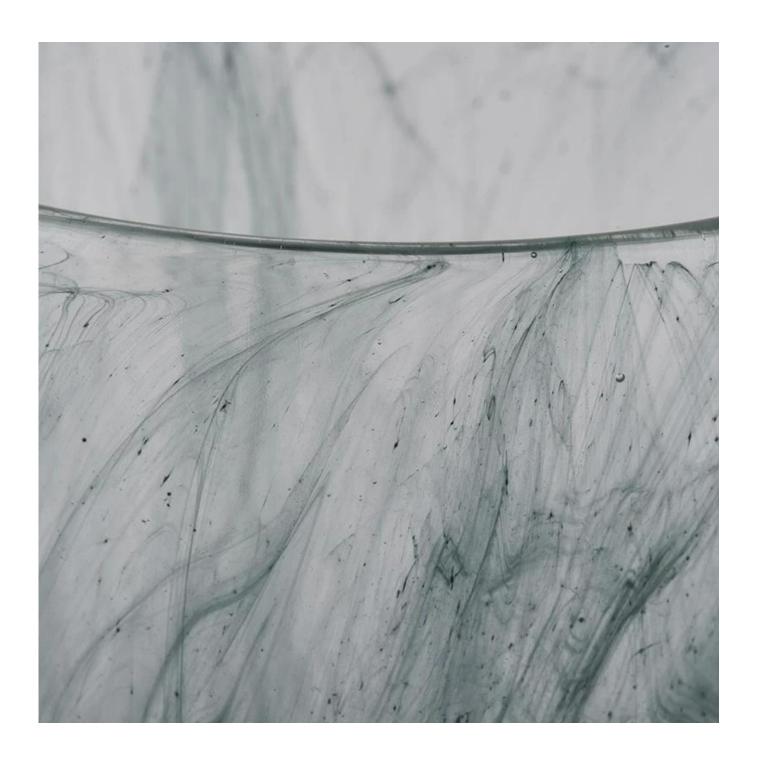

| Item number.     | SGLYP20061005                                                             |  |  |  |
|------------------|---------------------------------------------------------------------------|--|--|--|
|                  | Top dia: 71.5mm                                                           |  |  |  |
|                  | Bottom dia: 68mm                                                          |  |  |  |
|                  | Height:87mm                                                               |  |  |  |
|                  | Weight: 290g                                                              |  |  |  |
|                  | Capacity: 200ml                                                           |  |  |  |
| Material         | glass                                                                     |  |  |  |
| craft            | machine made glass candle holders                                         |  |  |  |
| Sample time      | 1. 5 days if there is glass shape and size                                |  |  |  |
|                  | 2. 15 days, if you need new shapes and sizes glass                        |  |  |  |
| Packing          | The usual packing, 4 pieces in the inner box, 48 pieces box               |  |  |  |
| Product Capacity | 500,000 ~ 1,000,000 pieces per month                                      |  |  |  |
| Delivery time    | Within 35 days after sampling and order confirmed                         |  |  |  |
| Payment terms    | 30% deposit by T / T in advance and balance against copy of B / L         |  |  |  |
| Delivery         | By sea, by air, through express and shipping agent acceptable             |  |  |  |
|                  | 1. Home decorations glass candle jar from high quality                    |  |  |  |
| Product Features | 2. Suitable for use at hotel, home, etc.                                  |  |  |  |
|                  | 3. Meet the ASTM Test                                                     |  |  |  |
|                  | Various designs and sizes for selection                                   |  |  |  |
|                  | 2 Any color painted, cool, plating, laser model Processing cutter         |  |  |  |
| For your choice  | 3. Special package as shrink film, color gift box, white gift box, etc.   |  |  |  |
|                  | 4. We are the exclusive employee of quality control                       |  |  |  |
|                  | 5. We have a professional workshop and warehouse for ensure delivery time |  |  |  |
|                  |                                                                           |  |  |  |
|                  |                                                                           |  |  |  |