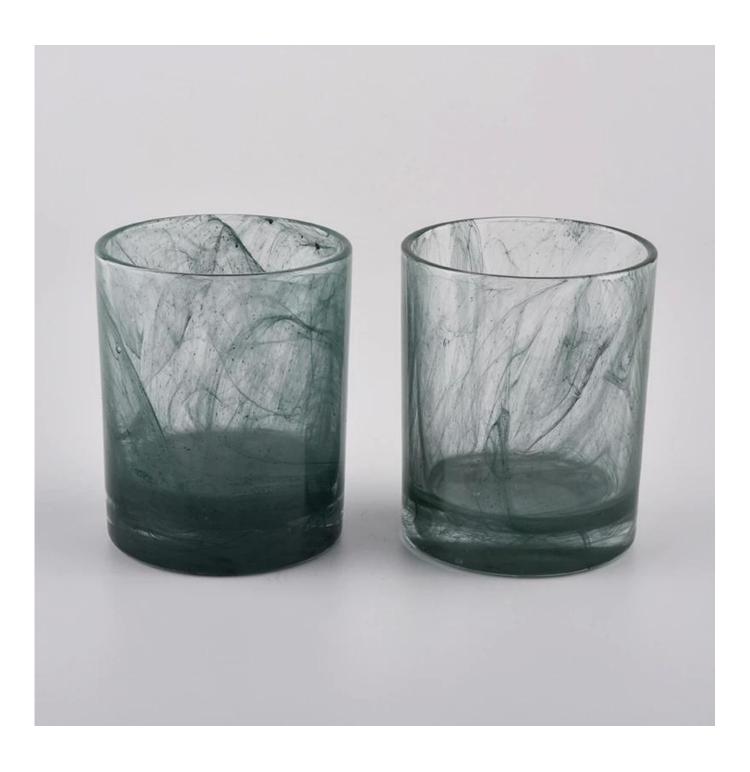

| Item number.     | SGLYP20061005                                                             |  |  |  |
|------------------|---------------------------------------------------------------------------|--|--|--|
|                  | Top dia: 71.5mm                                                           |  |  |  |
|                  | Bottom dia: 68mm                                                          |  |  |  |
|                  | Height:87mm                                                               |  |  |  |
|                  | Weight: 290g                                                              |  |  |  |
|                  | Capacity: 200ml                                                           |  |  |  |
| Material         | glass                                                                     |  |  |  |
| craft            | machine made glass candle holders                                         |  |  |  |
| Sample time      | 1. 5 days if there is glass shape and size                                |  |  |  |
|                  | 2. 15 days, if you need new shapes and sizes glass                        |  |  |  |
| Packing          | The usual packing, 4 pieces in the inner box, 48 pieces box               |  |  |  |
| Product Capacity | 500,000 ~ 1,000,000 pieces per month                                      |  |  |  |
| Delivery time    | Within 35 days after sampling and order confirmed                         |  |  |  |
| Payment terms    | 30% deposit by T / T in advance and balance against copy of B / L         |  |  |  |
| Delivery         | By sea, by air, through express and shipping agent acceptable             |  |  |  |
|                  | 1. Home decorations glass candle jar from high quality                    |  |  |  |
| Product Features | 2. Suitable for use at hotel, home, etc.                                  |  |  |  |
|                  | 3. Meet the ASTM Test                                                     |  |  |  |
|                  | Various designs and sizes for selection                                   |  |  |  |
|                  | 2 Any color painted, cool, plating, laser model Processing cutter         |  |  |  |
| For your choice  | 3. Special package as shrink film, color gift box, white gift box, etc.   |  |  |  |
|                  | 4. We are the exclusive employee of quality control                       |  |  |  |
|                  | 5. We have a professional workshop and warehouse for ensure delivery time |  |  |  |
|                  |                                                                           |  |  |  |
|                  |                                                                           |  |  |  |