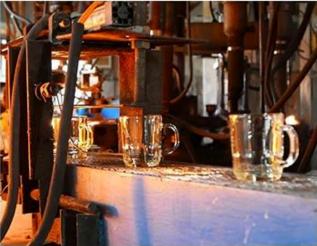

## **DEEP PROCESSING**

01
ELECTROPLATING

02 LASER ENGRAVING

03 SPRAYING

**04**VACUUM

ELECTROPLATING

05 SCREEN PRINTING

#### Flexible size design allows your market to grow rapidly

Item No:::SG88100-G Top dia: 88mm Bottom dia:80mm Height:100mm Weight: 325g Capacity: 410ml MOQ:3000pcs

Custom designs and different sizes available