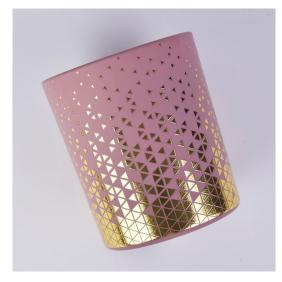

## 10oz Spray Color Glass Candle Jar With Gold Decal

#### Flexible size design allows your market to grow rapidly

Item No:::SG88100-G Top dia: 88mm Bottom dia:80mm Height:100mm Weight: 325g Capacity: 410ml MOQ:3000pcs

Custom designs and different sizes available