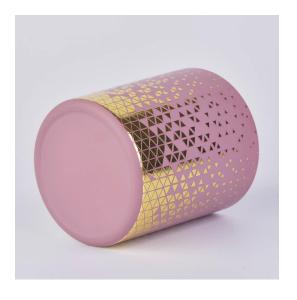

## 10oz Spray Color Glass Candle Jar With Gold Decal

#### Flexible size design allows your market to grow rapidly

Item No:::SG88100-G Top dia: 88mm Bottom dia:80mm Height:100mm Weight: 325g Capacity: 410ml MOQ:3000pcs

Custom designs and different sizes available