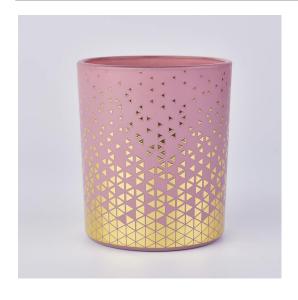

## 10oz Spray Color Glass Candle Jar With Gold Decal

#### Flexible size design allows your market to grow rapidly

Item No:::SG88100-G Top dia: 88mm Bottom dia:80mm Height:100mm Weight: 325g Capacity: 410ml MOQ:3000pcs

Custom designs and different sizes available