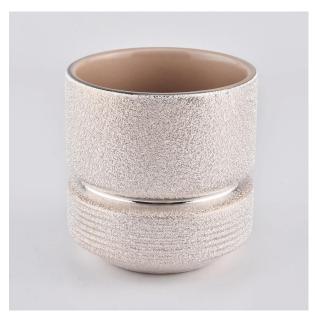

### 10oz Metallic painting ceramic candle holders

#### Flexible size design allows your market to grow rapidly

Top dia:73mm Bottom dia:46mm Maxi dia.:97mm Height:100mm Weight:360g Capacity:420ml

Custom designs and different sizes available

With our strong support, our customers are growing rapidly, from small labs to industry leaders.