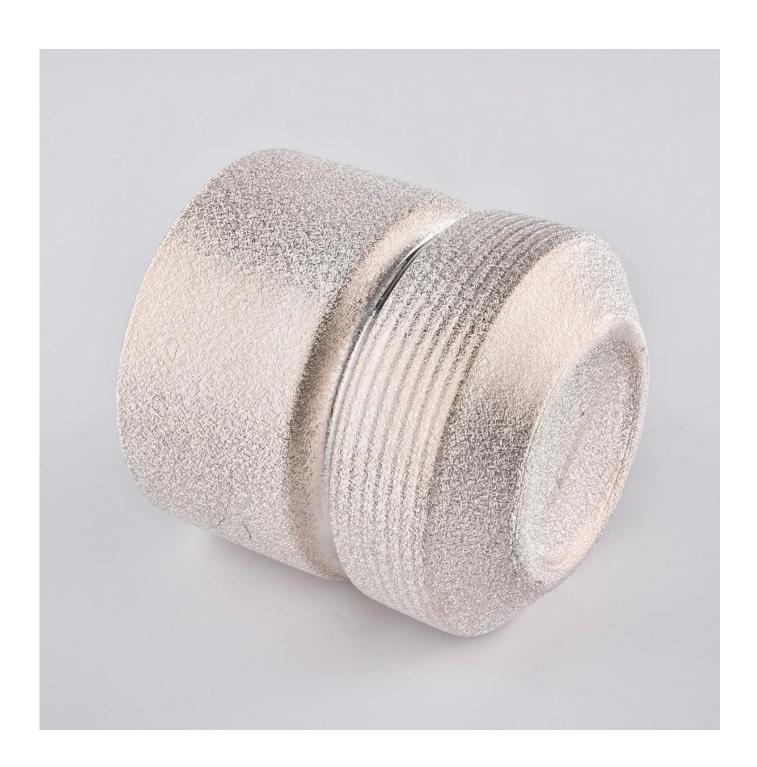

#### Flexible size design allows your market to grow rapidly

Top dia:73mm Bottom dia:46mm Maxi dia.:97mm Height:100mm Weight:360g Capacity:420ml

Custom designs and different sizes available

With our strong support, our customers are growing rapidly, from small labs to industry leaders.