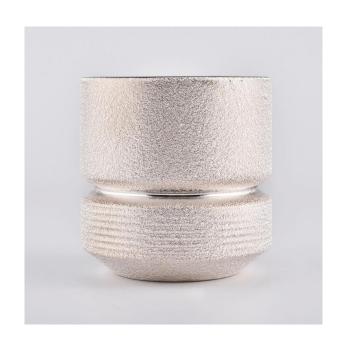

### 10oz Metallic painting ceramic candle holders





## QC Extra Six Steps

No major quality complaints for 9 years

## 80% Candler Jars Exclusive Supplier

including Nest Fragrance, Candle Lite, UGG etc popular brands



#### **Process Crafts**

## **DEEP PROCESSING**









SIINI



## pink gift cylinder home decorative ceramic candle jars

### Why choose Sunny Glassware Candle holders

#### **Ceremony design awareness**

- . Won the "Made in China" award
- . Received a very admirable NEST fragrance
- . Friend or business relationship gift
  - . Relaxation and romantic life





#### Flexible size design allows your market to grow rapidly

Top dia:73mm Bottom dia:46mm Maxi dia.:97mm Height:100mm Weight:360g Capacity:420ml

Custom designs and different sizes available

With our strong support, our customers are growing rapidly, from small labs to industry leaders.







Packing & Shipping

# **Different From The Peer**

Own professional shipping company( Shenzhen Sunny Worldwide logistics)



20+ years freight history and WCA members.



# **PACKING**



We have Normal packing, PVC box, Window box, carton box, pallet

Color box, White box, ect.

of course, we can customize Individual gift box for you.





We purchased an international office of 1,800 square meters in Shenzhen.









### Sample room display

Meiyang Glass provides more than just **Shenzhen