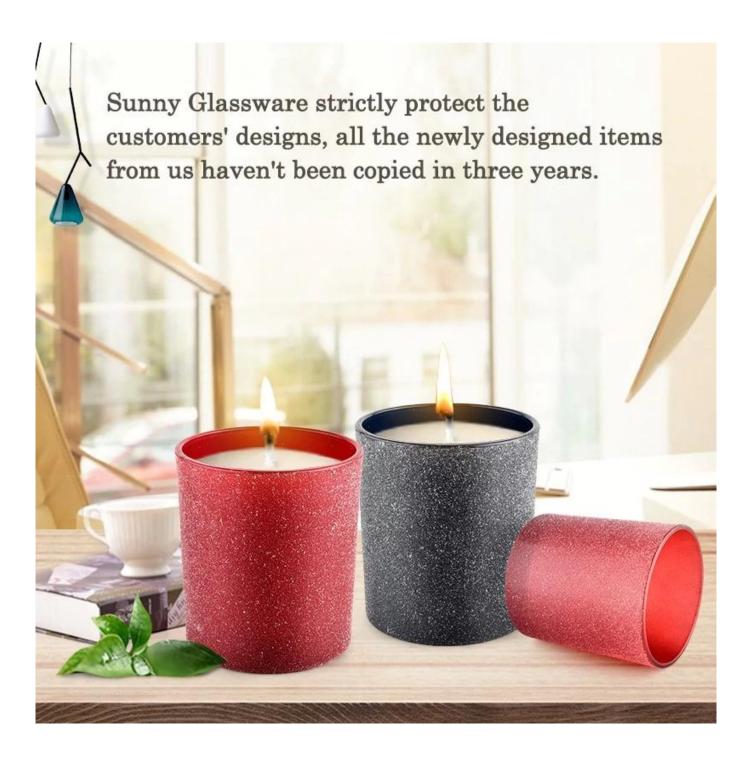

### **10oz Matte Red Frosted Glass Candle Jars**

Why Choose **Sunny Glassware** 

• Upmost dedication to design,never compression on quality

- <u>Sunny Glassware</u> strictly protect the customers' designs, all the newly designed items from us haven't been copied in three years.
- Product quality is the major focus in <u>Sunny Glassware</u>. <u>Sunny Glassware</u> once demolished 80,000 pcs of glass vessel with barely visible blemish.

The <u>glass candle jars</u> light the candle, when the flame illuminates, the beautiful hues flashes. Unique Frosted glass jar for candle making, for your own use or for business, is a wonderful choice. After the candle is gone, the jar can also be used to storage craft projects and other small items.