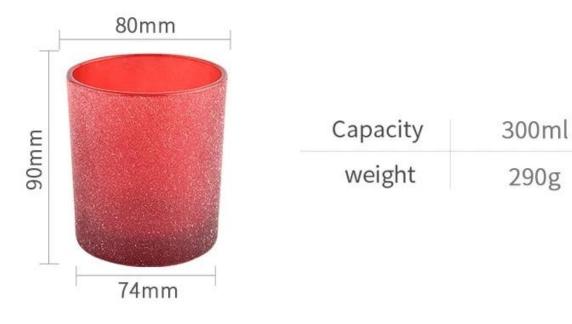

# product description

| product<br>name   | Wholesale Unique Round Bottom Red Luxury <u>Glass Candle Jars</u>                              |
|-------------------|------------------------------------------------------------------------------------------------|
| Sample<br>time    | 1. 5 days if there is glass shape and size 2. 15 days, if you need new shapes and sizes glass  |
| Measure           | Item No.:SGHL21121516 Top dia: 80mm Bottom dia: 74mm Height: 90mm Weight: 290g Capacity: 300ml |
| Packing           | Normal packing,Individual gift box, PVC box, window box, color box, white box, etc             |
| Delivery<br>time  | Within 35 days after the sample and order confirmed                                            |
| Payment<br>term   | 30% deposit by T/T in advance and the balance against the copy of B/L                          |
| Shipment          | By sea,by air,by Express and your shipping agent is acceptable                                 |
| Usage<br>Occasion | Home decor, Wedding Decoration, Wedding Favors, Decoration enhancement,                        |