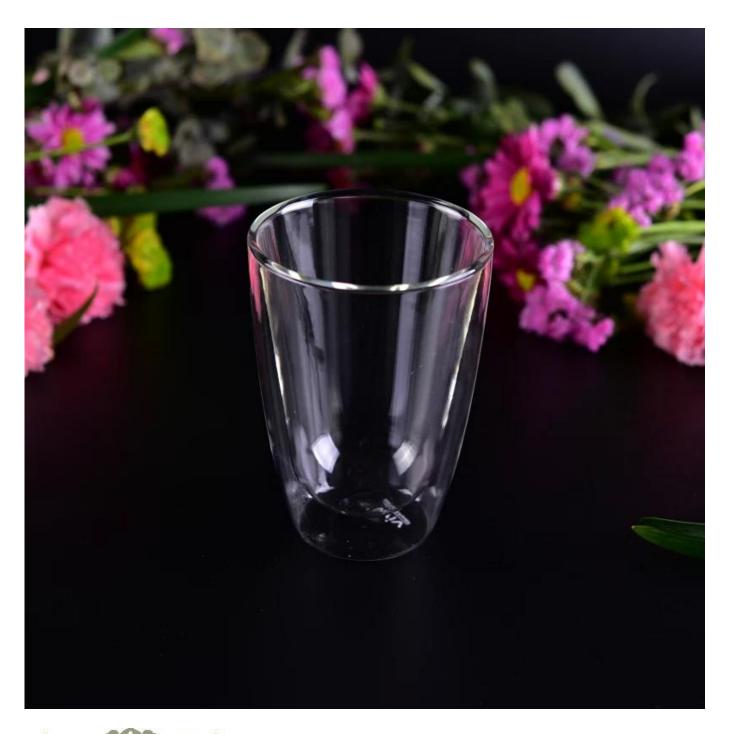

## 10oz Hot selling clear borosilicate double wall glass cup for tea

## Product Details

Man & Commo

| Item number.     | SGDS16110306                                                 |
|------------------|--------------------------------------------------------------|
| Item Size        | Top dia:8.3cm                                                |
|                  | Bottom dia: 5.2cm                                            |
|                  | Height: 11.8cm                                               |
|                  | Capacity: 277ml                                              |
| Material         | High Borosilicate Glass                                      |
| Samples time     | 1. 5 days if there is a form and size of the glass           |
|                  | 2. 15 days, if you need a new shape and size glass           |
| Packaging        | Normal packing, 4 pieces in inner box, 48 pieces in box      |
| Product Capacity | 500,000 ~ 1,000,000 pieces per month                         |
| Delivery time    | Within 35 days after the sample and in order confirmed       |
| Shipment         | By sea, by air, by express and the delivery agent acceptable |