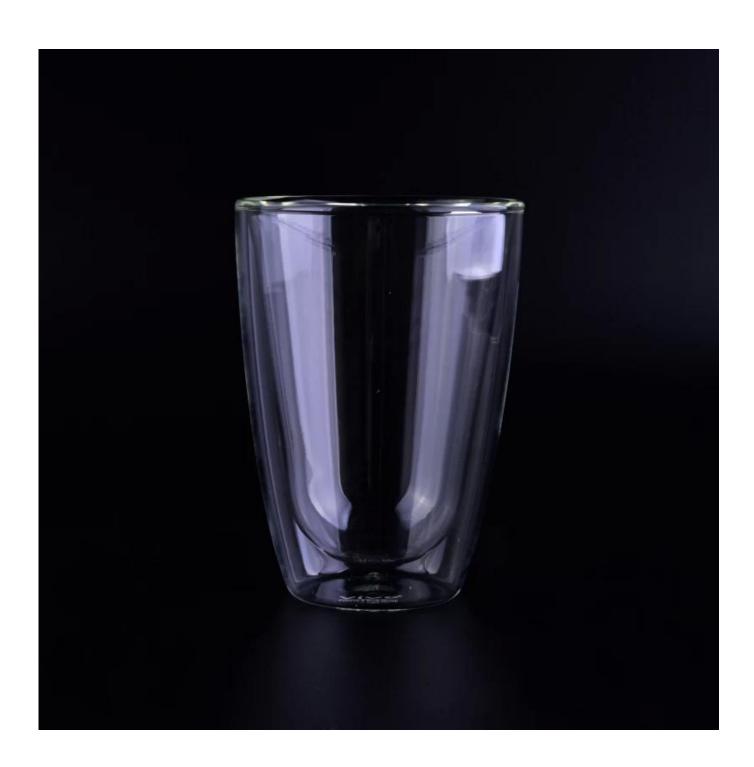

## 10oz Hot selling clear borosilicate double wall glass cup for tea

## Product Details

Man & Commo

| Item number.     | SGDS16110306                                                 |
|------------------|--------------------------------------------------------------|
| Item Size        | Top dia:8.3cm                                                |
|                  | Bottom dia: 5.2cm                                            |
|                  | Height: 11.8cm                                               |
|                  | Capacity: 277ml                                              |
| Material         | High Borosilicate Glass                                      |
| Samples time     | 1. 5 days if there is a form and size of the glass           |
|                  | 2. 15 days, if you need a new shape and size glass           |
| Packaging        | Normal packing, 4 pieces in inner box, 48 pieces in box      |
| Product Capacity | 500,000 ~ 1,000,000 pieces per month                         |
| Delivery time    | Within 35 days after the sample and in order confirmed       |
| Shipment         | By sea, by air, by express and the delivery agent acceptable |