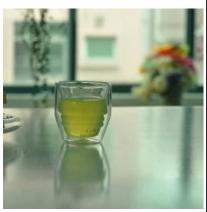

## 10oz Hot selling clear borosilicate double wall glass cup for tea

## Product Details

Man & Commo

| Item number.     | SGDS16110306                                                 |
|------------------|--------------------------------------------------------------|
| Item Size        | Top dia:8.3cm                                                |
|                  | Bottom dia: 5.2cm                                            |
|                  | Height: 11.8cm                                               |
|                  | Capacity: 277ml                                              |
| Material         | High Borosilicate Glass                                      |
| Samples time     | 1. 5 days if there is a form and size of the glass           |
|                  | 2. 15 days, if you need a new shape and size glass           |
| Packaging        | Normal packing, 4 pieces in inner box, 48 pieces in box      |
| Product Capacity | 500,000 ~ 1,000,000 pieces per month                         |
| Delivery time    | Within 35 days after the sample and in order confirmed       |
| Shipment         | By sea, by air, by express and the delivery agent acceptable |