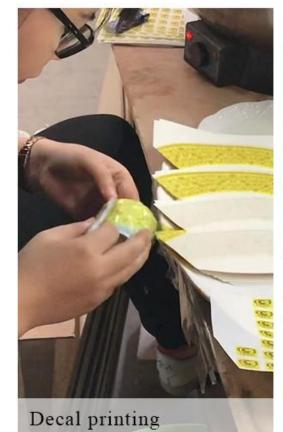

# 10oz Glazed Belly Ceramic Candle Jars with Bamboo Lids home Decoration Pieces





### QC Extra Six Steps

No major quality complaints for 9 years

### 80% Candle Jars Exclusive Supplier

including Nest Fragrance, Candle Lite, UGG etc popular brands



#### **Process Crafts**

## **DEEP PROCESSING**









SIINI



#### Why choose Sunny Glassware Candle holders



#### Unique market advantage

- . Focus on designs
- . candle holder supplier for 80% USA fragrance brand
- . AQL plus 6 strict and sunny QC test standards
- . Maintain quality consistent with sample and quality  $\ \ product$

#### Ceremony design awareness

Designed by award winning professional in SG

- . Received a very admirable NEST fragrance
- . Friend or business relationship gift
  - . Relaxation and romantic life





### Flexible size design allows your market to grow rapidly

Item No.:SGSQ18051004

Top Dia:90mm Bottom Dia:90mm Height:142mm Weight: 349g Capacity:286ml MOQ:5000pcs

Custom designs and different sizes available

With our strong support, our customers are growing rapidly, from small labs to industry le