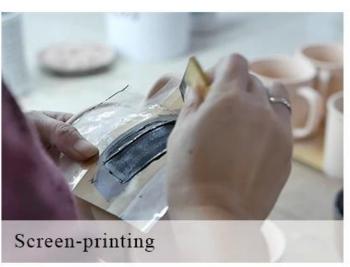

# 10oz Glazed Belly Ceramic Candle Jars with Bamboo Lids home Decoration Pieces





### QC Extra Six Steps

No major quality complaints for 9 years

### 80% Candle Jars Exclusive Supplier

including Nest Fragrance, Candle Lite, UGG etc popular brands



#### **Process Crafts**

## **DEEP PROCESSING**









SIINI



#### Why choose Sunny Glassware Candle holders



#### Unique market advantage

- . Focus on designs
- . candle holder supplier for 80% USA fragrance brand
- . AQL plus 6 strict and sunny QC test standards
- . Maintain quality consistent with sample and quality  $\ \ product$

#### Ceremony design awareness

Designed by award winning professional in SG

- . Received a very admirable NEST fragrance
- . Friend or business relationship gift
  - . Relaxation and romantic life





### Flexible size design allows your market to grow rapidly

Item No.:SGSQ18051004

Top Dia:90mm Bottom Dia:90mm Height:142mm Weight: 349g Capacity:286ml MOQ:5000pcs

Custom designs and different sizes available

With our strong support, our customers are growing rapidly, from small labs to industry lead