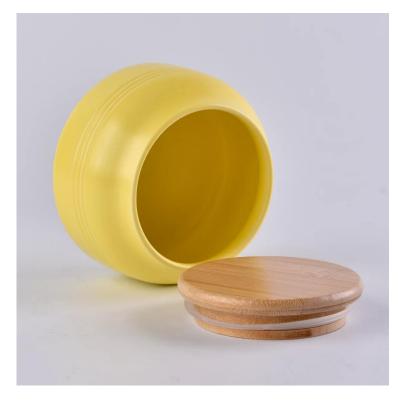

### Flexible size design allows your market to grow rapidly

Item No.:SGSQ18051004

Top Dia:90mm Bottom Dia:90mm Height:142mm Weight: 349g Capacity:286ml MOQ:5000pcs

Custom designs and different sizes available