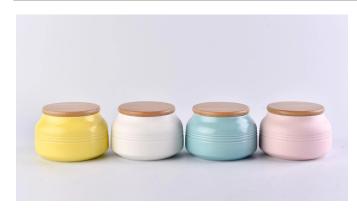

# 10oz Glazed Belly Ceramic Candle Jars with Bamboo Lids home Decoration Pieces

### Flexible size design allows your market to grow rapidly

Item No.:SGSQ18051004

Top Dia:90mm Bottom Dia:90mm Height:142mm Weight: 349g Capacity:286ml MOQ:5000pcs

Custom designs and different sizes available