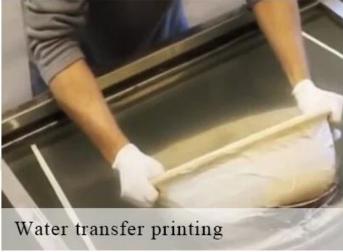

# 10oz Glazed Belly Ceramic Candle Jars with Bamboo Lids home Decoration Pieces





### QC Extra Six Steps

No major quality complaints for 9 years

### 80% Candle Jars Exclusive Supplier

including Nest Fragrance, Candle Lite, UGG etc popular brands



#### **Process Crafts**

## **DEEP PROCESSING**









SIINI



#### Why choose Sunny Glassware Candle holders



#### Unique market advantage

- . Focus on designs
- . candle holder supplier for 80% USA fragrance brand
- . AQL plus 6 strict and sunny QC test standards
- . Maintain quality consistent with sample and quality  $\ \ product$

#### Ceremony design awareness

Designed by award winning professional in SG

- . Received a very admirable NEST fragrance
- . Friend or business relationship gift
  - . Relaxation and romantic life





### Flexible size design allows your market to grow rapidly

Item No.:SGSQ18051004

Top Dia:90mm Bottom Dia:90mm Height:142mm Weight: 349g Capacity:286ml MOQ:5000pcs

Custom designs and different sizes available

With our strong support, our customers are growing rapidly, from small labs to industry leader