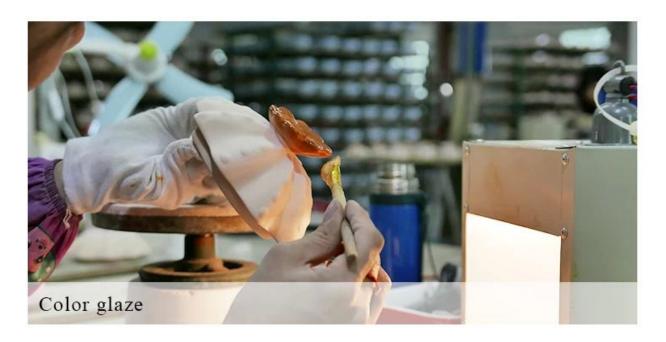

# 10oz Glazed Belly Ceramic Candle Jars with Bamboo Lids home Decoration Pieces





### QC Extra Six Steps

No major quality complaints for 9 years

### 80% Candle Jars Exclusive Supplier

including Nest Fragrance, Candle Lite, UGG etc popular brands



#### **Process Crafts**

## **DEEP PROCESSING**









SIINI



#### Why choose Sunny Glassware Candle holders



#### Unique market advantage

- . Focus on designs
- . candle holder supplier for 80% USA fragrance brand
- . AQL plus 6 strict and sunny QC test standards
- . Maintain quality consistent with sample and quality  $\ \ product$

#### Ceremony design awareness

Designed by award winning professional in SG

- . Received a very admirable NEST fragrance
- . Friend or business relationship gift
  - . Relaxation and romantic life





### Flexible size design allows your market to grow rapidly

Item No.:SGSQ18051004

Top Dia:90mm Bottom Dia:90mm Height:142mm Weight: 349g Capacity:286ml MOQ:5000pcs

Custom designs and different sizes available

With our strong support, our customers are growing rapidly, from small labs to industry