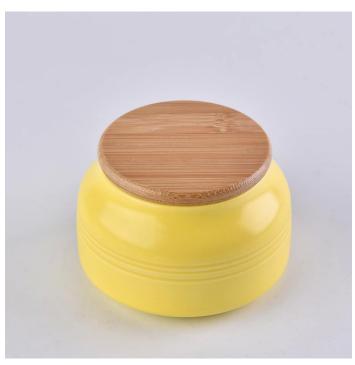

### Flexible size design allows your market to grow rapidly

Item No.:SGSQ18051004

Top Dia:90mm Bottom Dia:90mm Height:142mm Weight: 349g Capacity:286ml MOQ:5000pcs

Custom designs and different sizes available