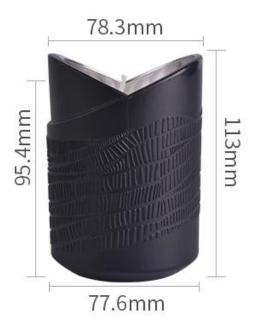

## 10oz Glass votive holders heart shape rim design

The votive candle holders designed with love **makes the world full of love**. Holding it in the palm of the hand and warming it in the heart.

| Capacity       | 289ml |
|----------------|-------|
| Weight         | 402g  |
| Wall thickness | 4mm   |