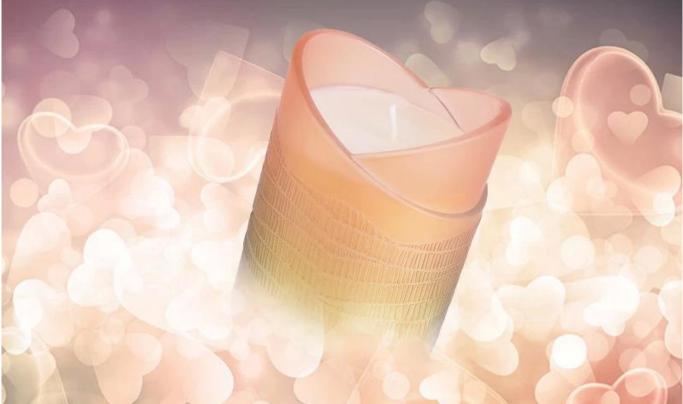

## 10oz Glass votive holders heart shape rim design

The votive candle holders designed with love **makes the world full of love**. Holding it in the palm of the hand and warming it in the heart.

| Capacity       | 289ml |
|----------------|-------|
| Weight         | 402g  |
| Wall thickness | 4mm   |