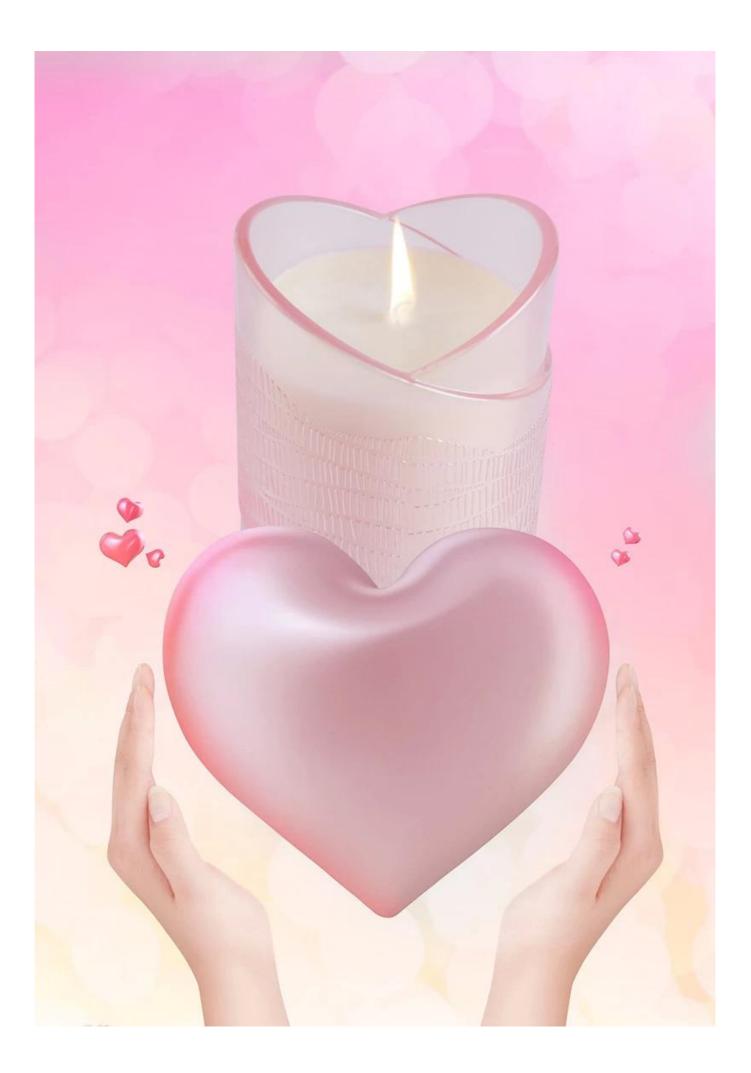

## 10oz Glass votive holders heart shape rim design

The votive candle holders designed with love **makes the world full of love**. Holding it in the palm of the hand and warming it in the heart.

| Capacity       | 289ml |
|----------------|-------|
| Weight         | 402g  |
| Wall thickness | 4mm   |