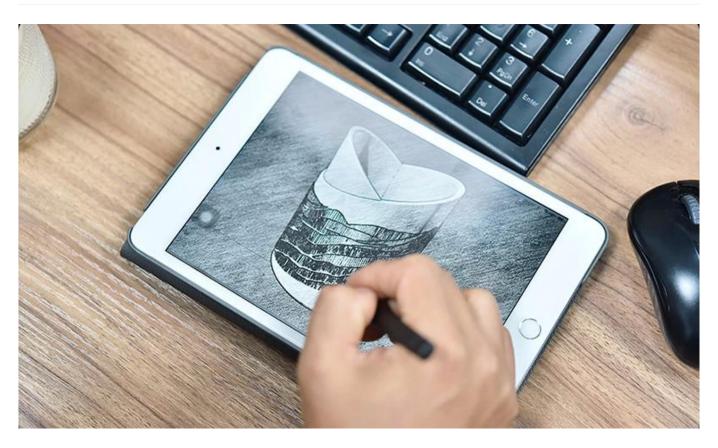

The unique design inspiration is derived from life and nature, and every piece of work needs to be drawn with countless sketches. Nature gives life to human being, and humans use their hard-working hands to give back to nature.

After repeated scrutiny by the designer, and with the help of 3D modeling technology to show a visual effect directly. Customers can see the samples printed by the 3D printer within 4 days, which can avoids unnecessary waste of resources before bulk production.