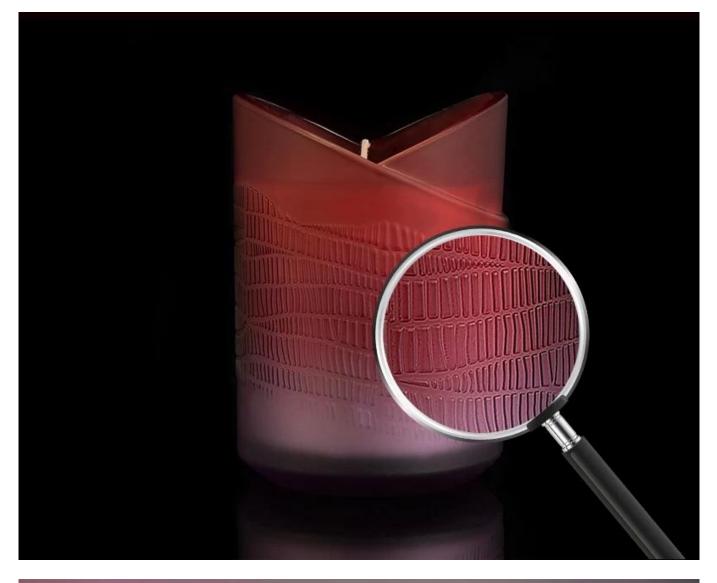

## 10oz Glass votive holders heart shape rim design

The votive candle holders designed with love **makes the world full of love**. Holding it in the palm of the hand and warming it in the heart.

| Capacity       | 289ml |
|----------------|-------|
| Weight         | 402g  |
| Wall thickness | 4mm   |

Every product of Sunny Glassware is made with ingenuity. From modeling, to the raw materials choosing, polishing, and annealing, all products are made by professional craftsmen with more than 5 years of skilled experience. In the pre-delivery inspection process, in addition to complying with the AQL inspection standards approved by the customer, Sunny Glassware adopts extra six steps for inspection to make each finished product unique and classic.