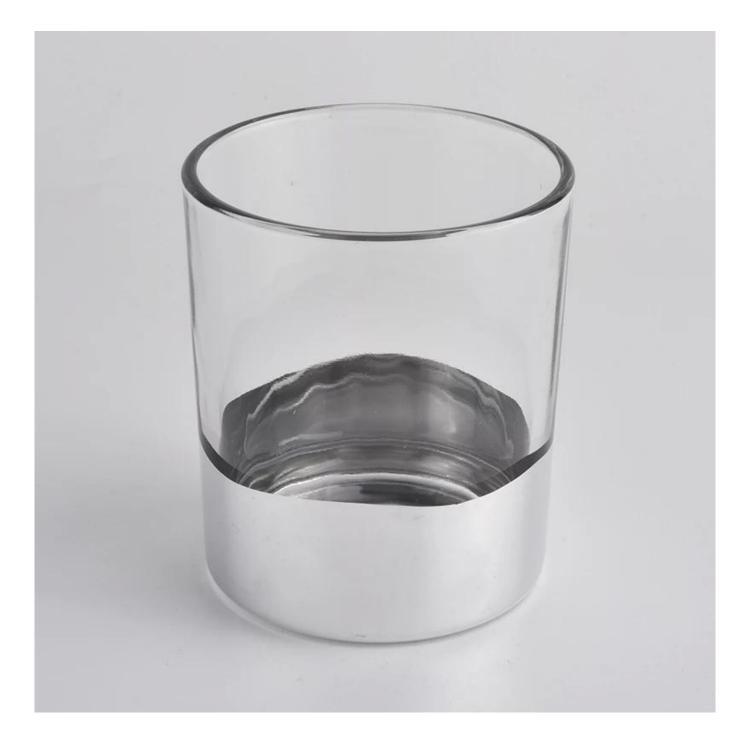

## 10oz Glass candle holder with gold printing

| Product Details  |                                                                           |
|------------------|---------------------------------------------------------------------------|
|                  |                                                                           |
| Material         | high white glass                                                          |
| craft            | Machine made metalize glass candle holders                                |
| Sample time      | 1. 5 days if there is glass shape and size                                |
|                  | 2. 15 days, if you need new shapes and sizes glass                        |
| Packing          | The usual packing, 4 pieces in the inner box, 48 pieces box               |
| Product Capacity | 500,000 ~ 1,000,000 pieces per month                                      |
| Delivery time    | Within 35 days after sampling and order confirmed                         |
| Payment terms    | 30% deposit by T / T in advance and balance against copy of B / L         |
| Delivery         | By sea, by air, through express and shipping agent acceptable             |
|                  | 1. Home decorations glass candle jar from high quality                    |
| Product Features | 2. Suitable for use at hotel, home, etc.                                  |
|                  | 3. Meet the ASTM Test                                                     |
|                  |                                                                           |
|                  | 1. Various designs and sizes for selection                                |
|                  | 2 Any color painted, cool, plating, laser model Processing cutter         |
| For your choice  | 3. Special package as shrink film, color gift box, white gift box, etc.   |
|                  | 4. We are the exclusive employee of quality control                       |
|                  | 5. We have a professional workshop and warehouse for ensure delivery time |