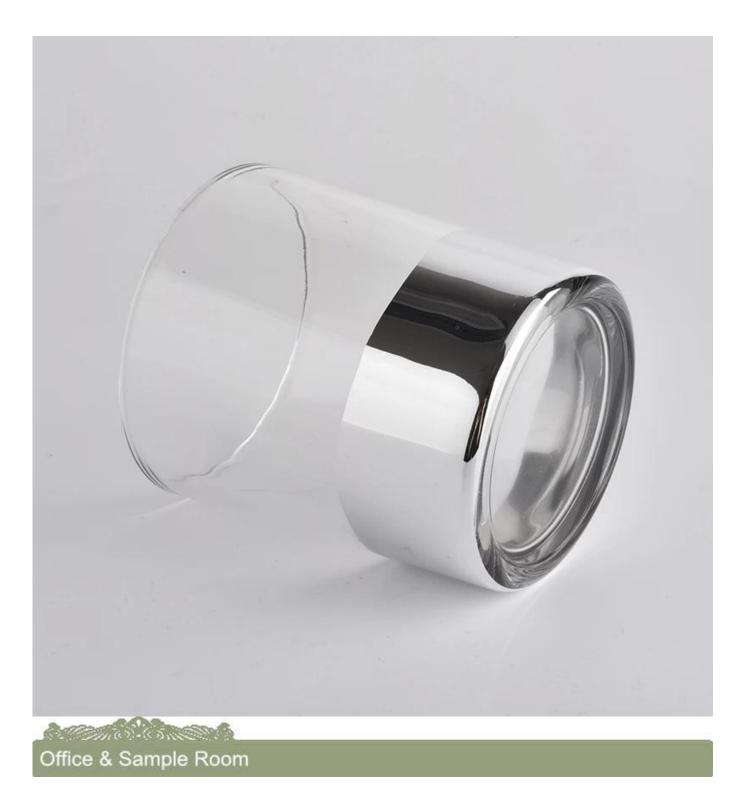

## 10oz Glass candle holder with gold printing

| Product Details  |                                                                           |
|------------------|---------------------------------------------------------------------------|
|                  |                                                                           |
| Material         | high white glass                                                          |
| craft            | Machine made metalize glass candle holders                                |
| Sample time      | 1. 5 days if there is glass shape and size                                |
|                  | 2. 15 days, if you need new shapes and sizes glass                        |
| Packing          | The usual packing, 4 pieces in the inner box, 48 pieces box               |
| Product Capacity | 500,000 ~ 1,000,000 pieces per month                                      |
| Delivery time    | Within 35 days after sampling and order confirmed                         |
| Payment terms    | 30% deposit by T / T in advance and balance against copy of B / L         |
| Delivery         | By sea, by air, through express and shipping agent acceptable             |
|                  | 1. Home decorations glass candle jar from high quality                    |
| Product Features | 2. Suitable for use at hotel, home, etc.                                  |
|                  | 3. Meet the ASTM Test                                                     |
|                  |                                                                           |
|                  | 1. Various designs and sizes for selection                                |
|                  | 2 Any color painted, cool, plating, laser model Processing cutter         |
| For your choice  | 3. Special package as shrink film, color gift box, white gift box, etc.   |
|                  | 4. We are the exclusive employee of quality control                       |
|                  | 5. We have a professional workshop and warehouse for ensure delivery time |