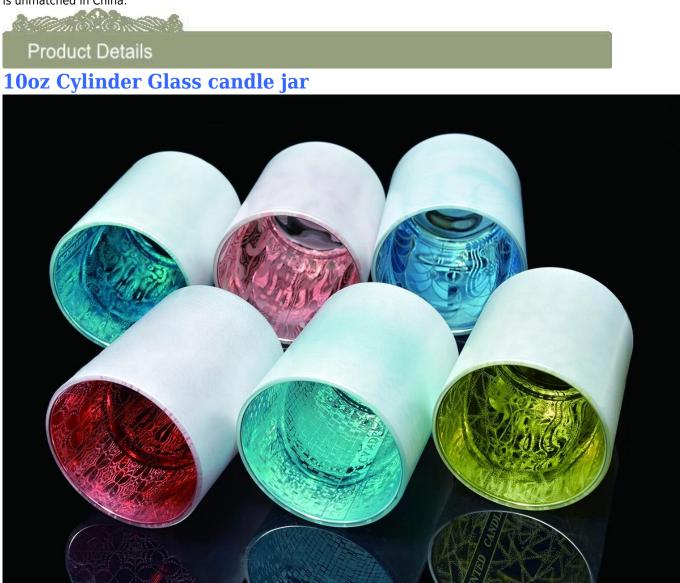

# 10oz Cylinder Glass candle jar

Sunny Glass can not only perform OEM/ODM orders, but also help many brands from concept design to actual proudcts.

Focusing on luxury fragrance products in the latest 10 years, Sunny Glassware is the supplier of 80% fragrance brands in the United States.

# Flexible size design allows your market to grow rapidly

Top dia: 88mm Bottom dia:80mm Height:100mm Weight: 325g Capacity: 410ml

Custom designs and different sizes available

With our strong support, our customers are growing rapidly, from small labs to industry leaders.