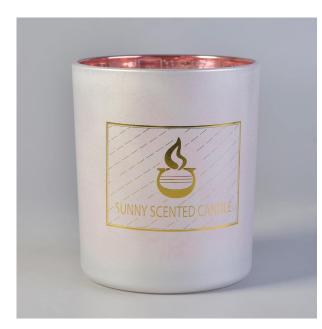

# 10oz Cylinder Glass candle jar

Sunny Glass can not only perform OEM/ODM orders, but also help many brands from concept design to actual proudcts.

Focusing on luxury fragrance products in the latest 10 years, Sunny Glassware is the supplier of 80% fragrance brands in the United States.

# Flexible size design allows your market to grow rapidly

Top dia: 88mm Bottom dia:80mm Height:100mm Weight: 325g Capacity: 410ml

Custom designs and different sizes available

With our strong support, our customers are growing rapidly, from small labs to industry leaders.