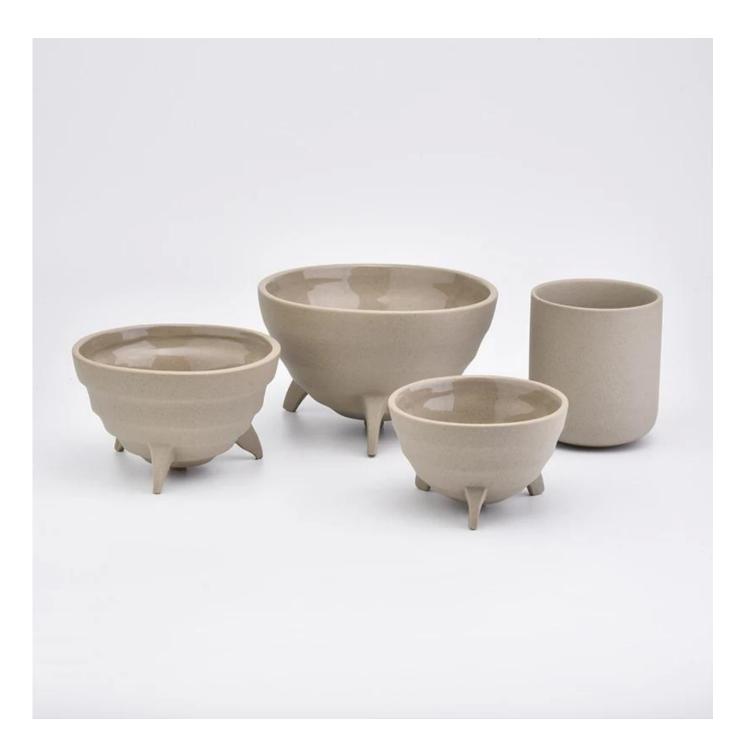

### Flexible size design can be expanded quickly Your market

Top DIA.: 88mm Bottom diameter: 50mm Height: 100mm. Capacity: 418ml. Weight: 317g

We translate your ideas into creative spices products, we sell yourself in the local market.

### feature of product

 High quality home decorative glass incense bottle.
Applicable to hotel, wedding, etc.
Meet the function of ASTM test products.