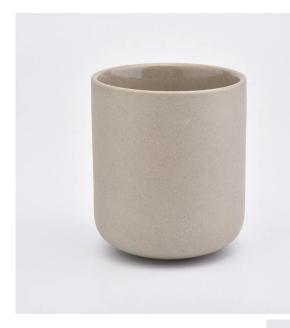

### Flexible size design can be expanded quickly Your market

Top DIA.: 88mm Bottom diameter: 50mm Height: 100mm. Capacity: 418ml. Weight: 317g

We translate your ideas into creative spices products, we sell yourself in the local market.