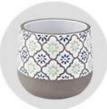

### Flexible size design can be expanded quickly Your market

Top DIA.: 88mm Bottom diameter: 50mm Height: 100mm. Capacity: 418ml. Weight: 317g

We translate your ideas into creative spices products, we sell yourself in the local market.

### feature of product

 High quality home decorative glass incense bottle.
Applicable to hotel, wedding, etc.
Meet the function of ASTM test products.