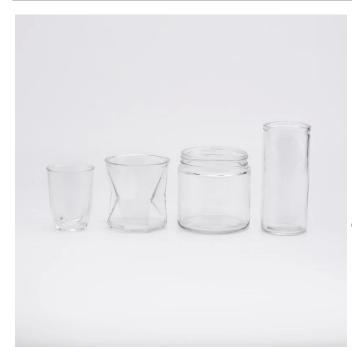

## The flexible size design allows your market to grow rapidly

Item #: SGHY19082202

Top dia:61mm Bottom dia:61mm Height:139mm Weight:250g Capacity:300ml MOQ: 30000PCS

Custom designs and different sizes available