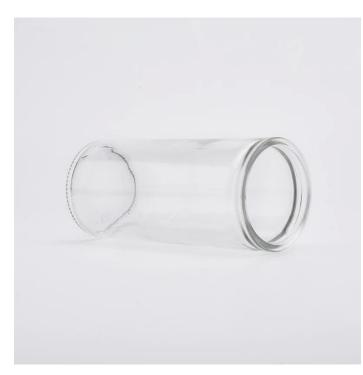

## **10oz Clear Glass Jar for Candle Making Home Decoration**

## The flexible size design allows your market to grow rapidly

Item #: SGHY19082202

Top dia:61mm Bottom dia:61mm Height:139mm Weight:250g Capacity:300ml MOQ: 30000PCS

Custom designs and different sizes available