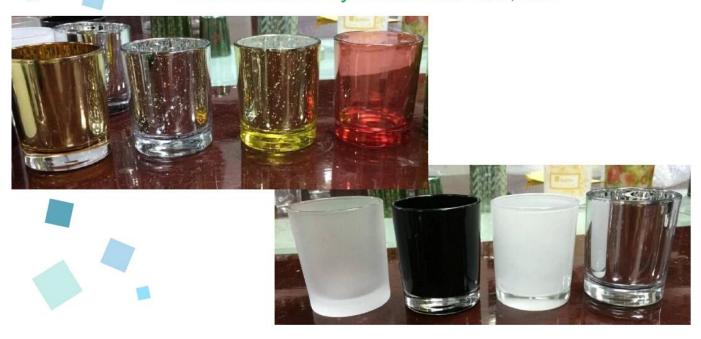

# 10oz Bubble clear cylinder glass candle holder wholesale

## **Products Details**

| Name         | 10oz Bubble clear cylinder glass candle holder wholesale |
|--------------|----------------------------------------------------------|
| Item Details | Item No.:SGKS17102407                                    |
|              | Top dia: 90mm                                            |
|              | Bottom dia: 90mm                                         |
|              | Height: 95mm                                             |
|              | Capacity[]348ml                                          |
|              | Capacity[]348ml<br>MOQ:5,000pcs                          |
| Material     | Glass,Soda-Lime glass,high white glass                   |
| Accessories  | cap, glass/metal/wood lid, etc                           |