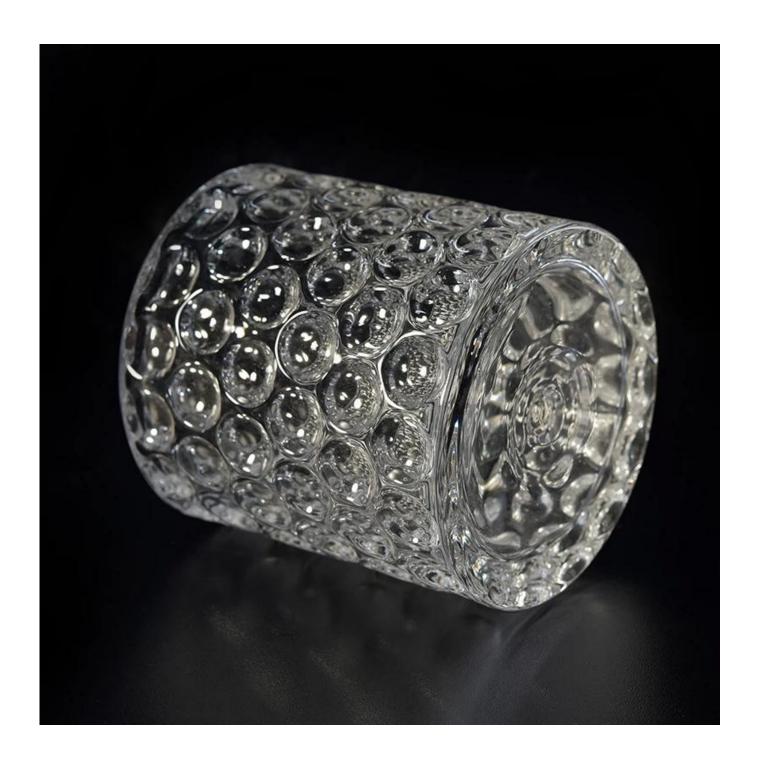

## **Products Details**

| Name         | 10oz Bubble clear cylinder glass candle holder wholesale |
|--------------|----------------------------------------------------------|
| Item Details | Item No.:SGKS17102407                                    |
|              | Top dia: 90mm                                            |
|              | Bottom dia: 90mm                                         |
|              | Height: 95mm                                             |
|              | Capacity[]348ml                                          |
|              | Capacity[]348ml<br>MOQ:5,000pcs                          |
| Material     | Glass,Soda-Lime glass,high white glass                   |
| Accessories  | cap, glass/metal/wood lid, etc                           |