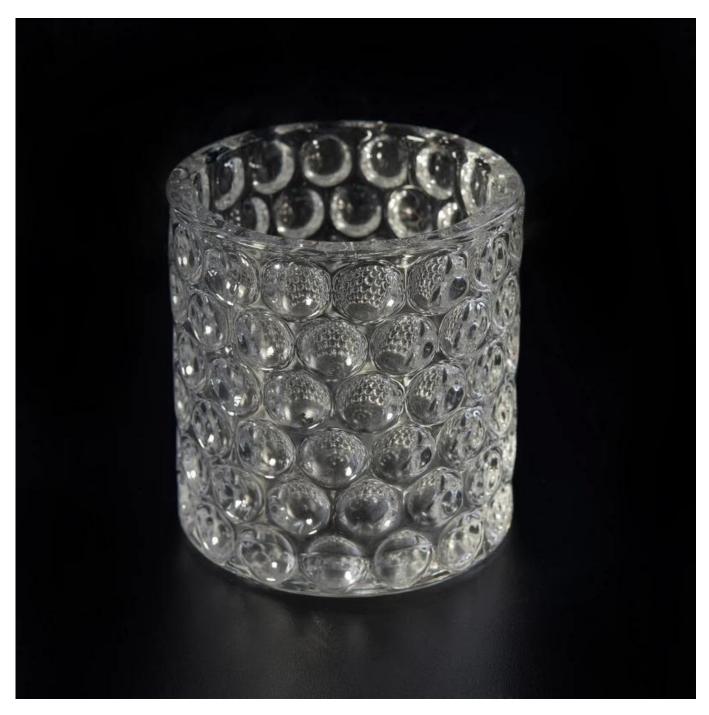

## **Products Details**

| Name         | 10oz Bubble clear cylinder glass candle holder wholesale |
|--------------|----------------------------------------------------------|
| Item Details | Item No.:SGKS17102407                                    |
|              | Top dia: 90mm                                            |
|              | Bottom dia: 90mm                                         |
|              | Height: 95mm                                             |
|              | Capacity[]348ml                                          |
|              | Capacity[]348ml<br>MOQ:5,000pcs                          |
| Material     | Glass,Soda-Lime glass,high white glass                   |
| Accessories  | cap, glass/metal/wood lid, etc                           |