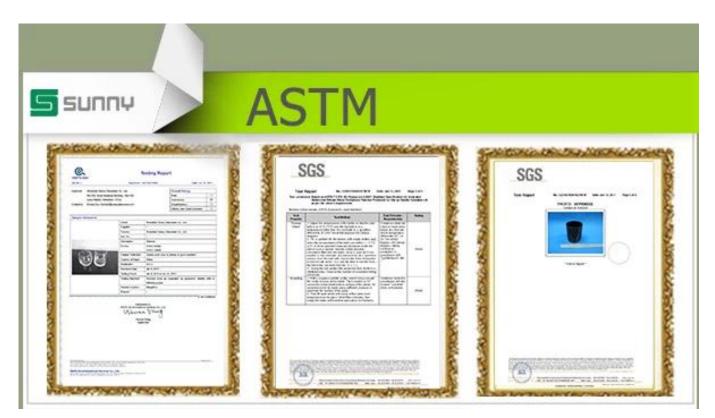

#### **Certificate:**

There are about 4,000 items which cover all daily-used glassware, e.g. borosilicate glass, glass bottles, glass tumblers, candle glass, glass jars, stemware, tableware & drinkware etc. The products can meet FDA, LFGB, CA 65, ASTM, dishwasher test.