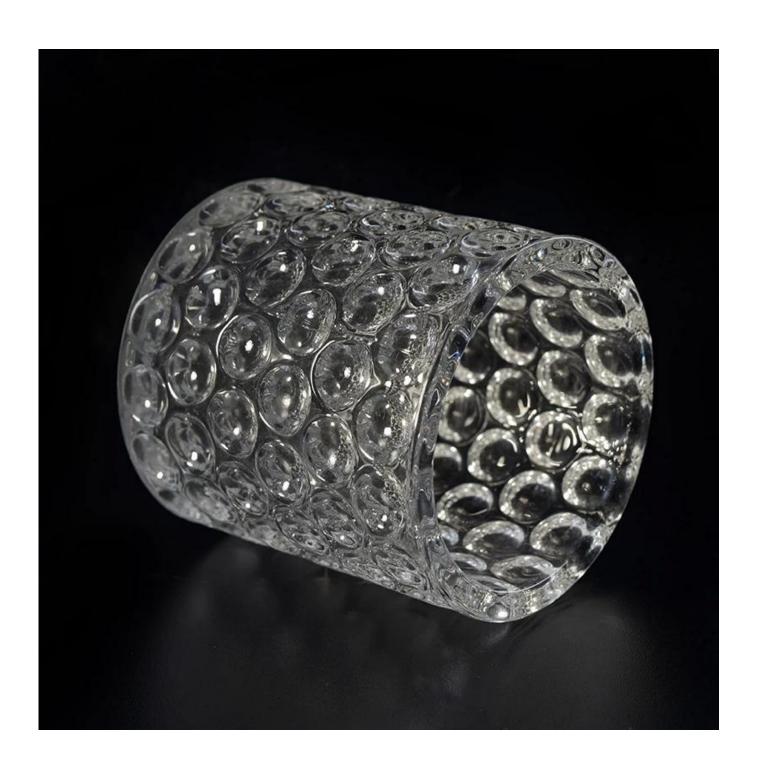

## **Products Details**

| Name         | 10oz Bubble clear cylinder glass candle holder wholesale |
|--------------|----------------------------------------------------------|
| Item Details | Item No.:SGKS17102407                                    |
|              | Top dia: 90mm                                            |
|              | Bottom dia: 90mm                                         |
|              | Height: 95mm                                             |
|              | Capacity[]348ml                                          |
|              | Capacity[]348ml<br>MOQ:5,000pcs                          |
| Material     | Glass,Soda-Lime glass,high white glass                   |
| Accessories  | cap, glass/metal/wood lid, etc                           |