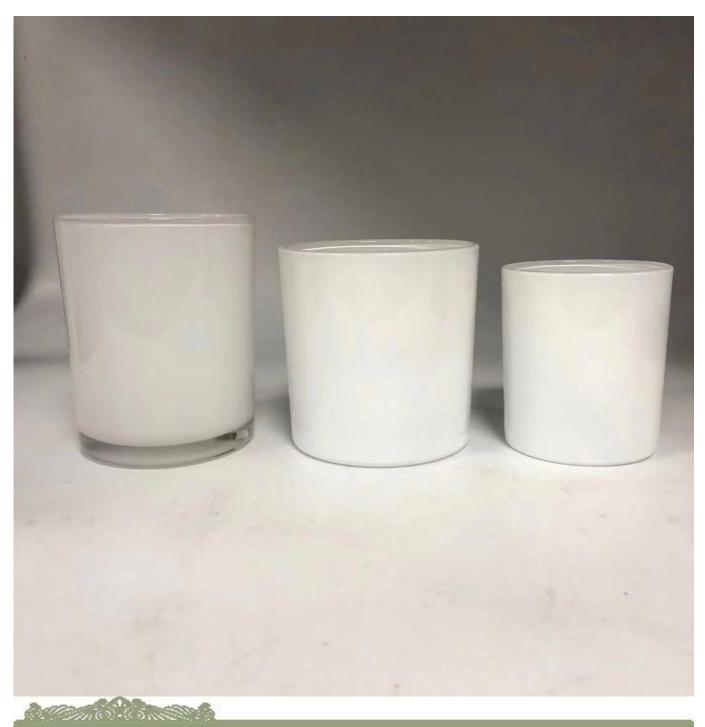

## 10oz 12oz 14oz 16oz 18oz glass candle jar with white painted inside

| Product Details  |                                                                            |
|------------------|----------------------------------------------------------------------------|
| Item No.         | SG95115                                                                    |
| Material         | High white glass material                                                  |
| Process          | machine made                                                               |
| Samples time     | 1. 5 days if at exist shaped and size of glass                             |
|                  | 2. 15 days if need new shape or size of glass                              |
| Packing          | Normal packing,4 pcs into inner box, 48 pcs per carton                     |
| Product Capacity | 500,000~1,000,000 pcs per month                                            |
| Delivery time    | Within 35 days after the sample and order confirmed                        |
| Payment terms    | 30% deposit by T/T in advance and the balance against the copy of B/L      |
| Shipment         | By sea, by air, by Express and your shipping agent is acceptable           |
|                  | 1. Machine made votive glass candles jar with high quality                 |
| Product Features | 2. Suitable for used in hotel, home, etc.                                  |
|                  | 3. It is eco-friendly                                                      |
|                  | 4. Meet ASMT test                                                          |
|                  | 1. Different designs and sizes for choice                                  |
|                  | 2 .Any color painted, frost, electroplate, pattern laser carver processing |
| For your choices | 3. Special package like shrink wrap, color gift box, white gift box etc.   |
|                  | 4. We have exclusive workers for quality control                           |
|                  | 5. We have professional workshop and warehouse to ensure the delivery time |