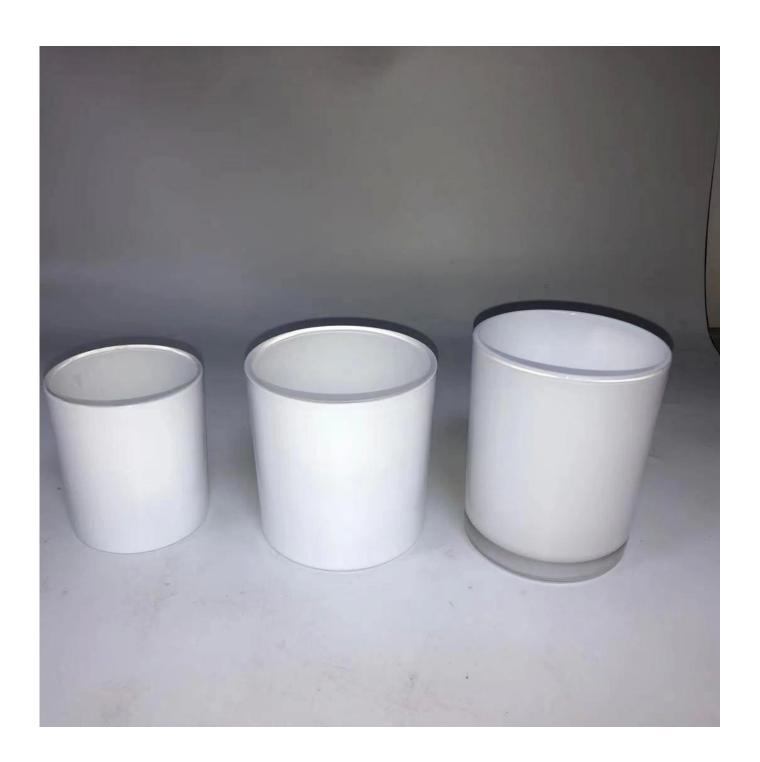

## 10oz 12oz 14oz 16oz 18oz glass candle jar with white painted inside

| Product Details  |                                                                            |
|------------------|----------------------------------------------------------------------------|
| Item No.         | SG95115                                                                    |
| Material         | High white glass material                                                  |
| Process          | machine made                                                               |
| Samples time     | 1. 5 days if at exist shaped and size of glass                             |
|                  | 2. 15 days if need new shape or size of glass                              |
| Packing          | Normal packing,4 pcs into inner box, 48 pcs per carton                     |
| Product Capacity | 500,000~1,000,000 pcs per month                                            |
| Delivery time    | Within 35 days after the sample and order confirmed                        |
| Payment terms    | 30% deposit by T/T in advance and the balance against the copy of B/L      |
| Shipment         | By sea, by air, by Express and your shipping agent is acceptable           |
|                  | 1. Machine made votive glass candles jar with high quality                 |
| Product Features | 2. Suitable for used in hotel, home, etc.                                  |
|                  | 3. It is eco-friendly                                                      |
|                  | 4. Meet ASMT test                                                          |
|                  | 1. Different designs and sizes for choice                                  |
|                  | 2 .Any color painted, frost, electroplate, pattern laser carver processing |
| For your choices | 3. Special package like shrink wrap, color gift box, white gift box etc.   |
|                  | 4. We have exclusive workers for quality control                           |
|                  | 5. We have professional workshop and warehouse to ensure the delivery time |