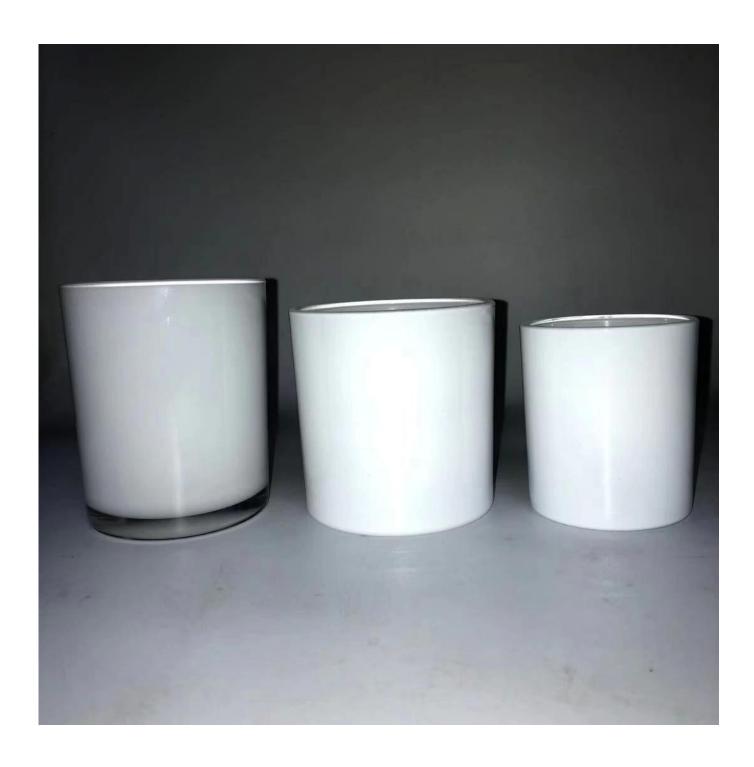

## 10oz 12oz 14oz 16oz 18oz glass candle jar with white painted inside

| Product Details  |                                                                            |
|------------------|----------------------------------------------------------------------------|
| Item No.         | SG95115                                                                    |
| Material         | High white glass material                                                  |
| Process          | machine made                                                               |
| Samples time     | 1. 5 days if at exist shaped and size of glass                             |
|                  | 2. 15 days if need new shape or size of glass                              |
| Packing          | Normal packing,4 pcs into inner box, 48 pcs per carton                     |
| Product Capacity | 500,000~1,000,000 pcs per month                                            |
| Delivery time    | Within 35 days after the sample and order confirmed                        |
| Payment terms    | 30% deposit by T/T in advance and the balance against the copy of B/L      |
| Shipment         | By sea, by air, by Express and your shipping agent is acceptable           |
|                  | 1. Machine made votive glass candles jar with high quality                 |
| Product Features | 2. Suitable for used in hotel, home, etc.                                  |
|                  | 3. It is eco-friendly                                                      |
|                  | 4. Meet ASMT test                                                          |
|                  | 1. Different designs and sizes for choice                                  |
|                  | 2 .Any color painted, frost, electroplate, pattern laser carver processing |
| For your choices | 3. Special package like shrink wrap, color gift box, white gift box etc.   |
|                  | 4. We have exclusive workers for quality control                           |
|                  | 5. We have professional workshop and warehouse to ensure the delivery time |