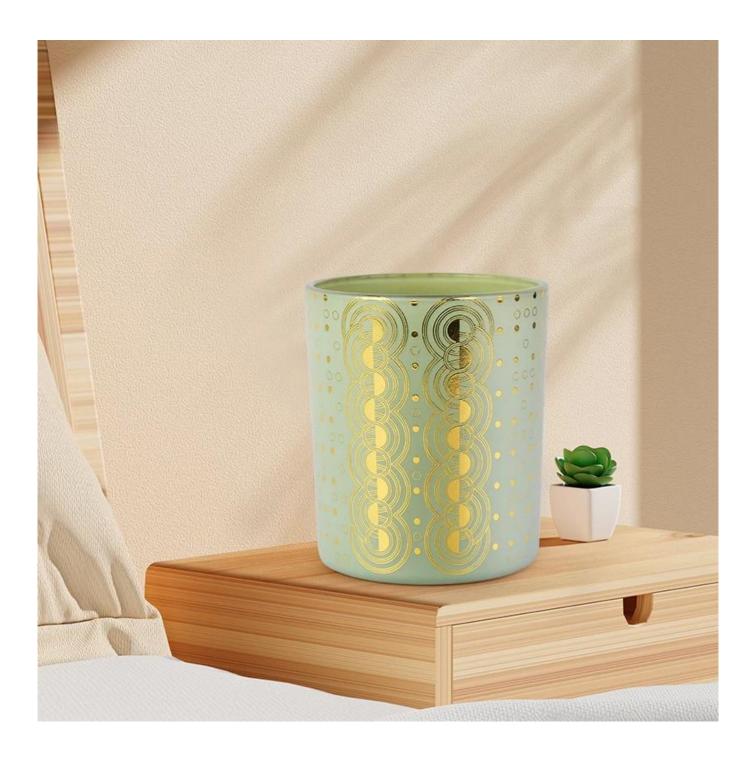

Multiple geometric pattern design with luxury fake gold decal finished for candle containers is an exquisite appearance design for candles.

Sunny Glassware provide various of flexible shape and color customization to meet a variety of requirements.