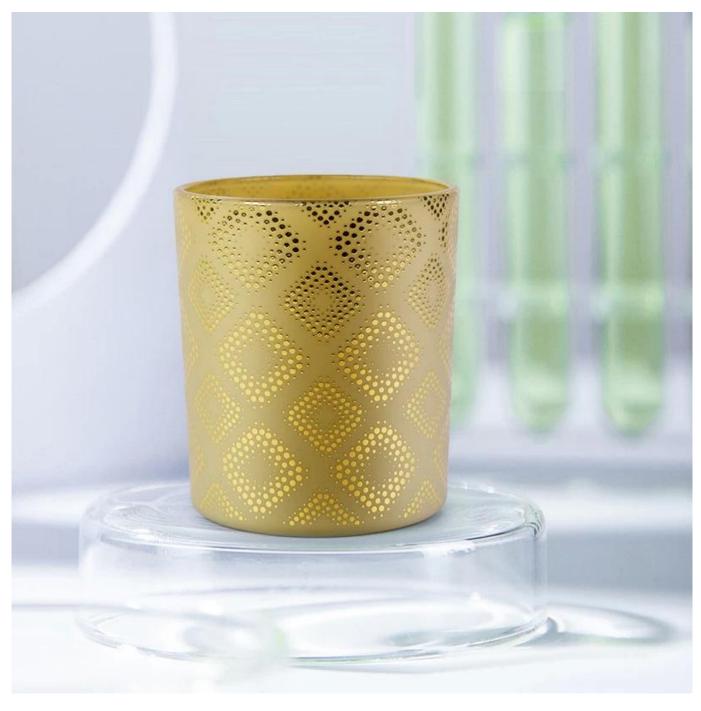

## 10oz 11oz 300ml glass candle containers luxury fake golden decal design

Sunny Glassware is the <u>preferred candle vessels supplier</u> for high-quality, luxurious candle supplies at wholesale prices. We understand what design ideas can meet your requirements to run a successful candle business. That's **why 80% fragrance brands trusted us in the United States** 

Multiple geometric pattern design with luxury fake gold decal finished for candle containers is an exquisite appearance design for candles.

Sunny Glassware provide various of flexible shape and color customization to meet a variety of requirements.