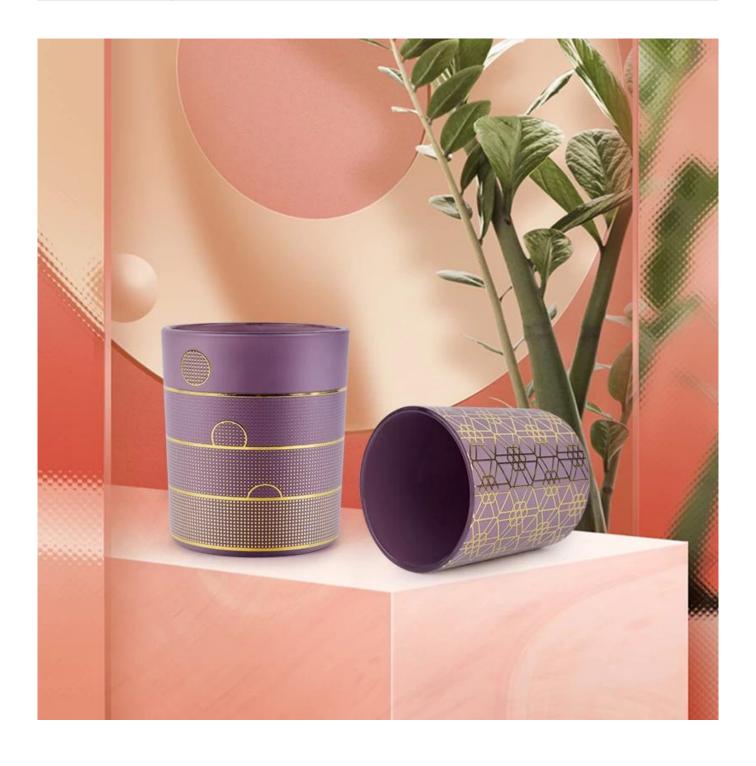

Multiple geometric pattern design with luxury fake gold decal finished for candle containers is an exquisite appearance design for candles.

Sunny Glassware provide various of flexible shape and color customization to meet a variety of requirements.