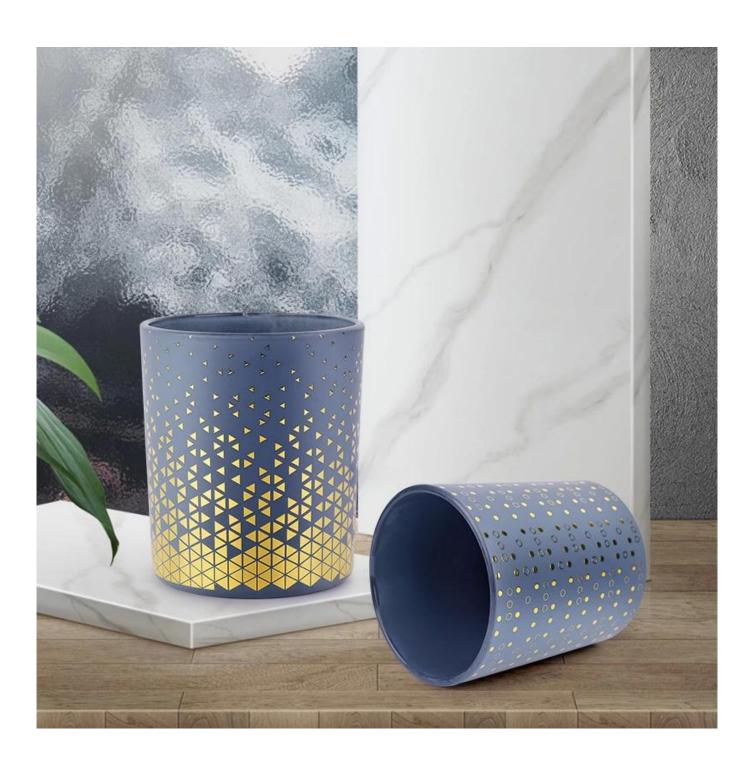

Multiple geometric pattern design with luxury fake gold decal finished for candle containers is an exquisite appearance design for candles.

Sunny Glassware provide various of flexible shape and color customization to meet a variety of requirements.