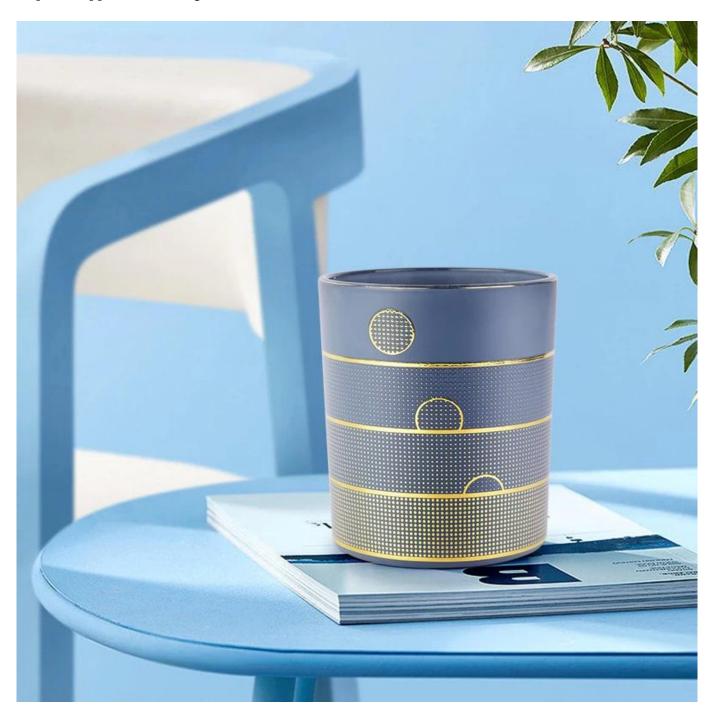

Multiple geometric pattern design with luxury fake gold decal finished for candle containers is an exquisite appearance design for candles.

Sunny Glassware provide various of flexible shape and color customization to meet a variety of requirements.