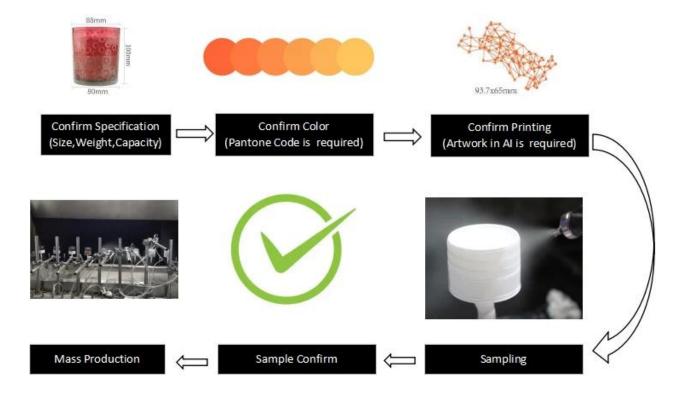

| Capacity | 410ml |
|----------|-------|
| weight   | 300g  |

How to get a sample for your new project? please follow the process as below.

## **Product Customization Process**

Sunny Glassware provide one-stop procurement, such as candle extinguisher, wicks, reed, lids etc. purchasing service are support.

A luxury package for your candle supplies is very important to boost your brand value. Sunny Glassware offer gift box designing and manufacturering value-added services