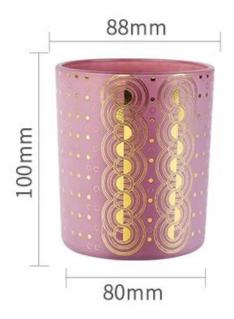

## like NEST FRAGRANCES.

| Product name   | 10oz 11oz 300ml glass candle containers luxury fake golden decal design              |  |
|----------------|--------------------------------------------------------------------------------------|--|
| Sample time    | (1) 5 days if there is glass shape and size                                          |  |
|                | (2) 15 days, if you need new shapes and sizes glass                                  |  |
| Measure        | Item: SGR1888100                                                                     |  |
|                | Top dia: 88mm                                                                        |  |
|                | Bottom dia: 80mm                                                                     |  |
|                | Height: 100mm                                                                        |  |
|                | Weight: 410g                                                                         |  |
|                | Capacity: 300ml                                                                      |  |
|                | MOQ[3000 pcs                                                                         |  |
| Packing        | Normal packing, customized gift box, PVC box, window box, color box, white box, etc. |  |
| Delivery time  | Within 35 days after the sample and order confirmed                                  |  |
| Payment term   | 30% deposit by T/T in advance and the balance against the copy of B/L                |  |
| Shipment       | By sea, by air, by Express and your shipping agent is acceptable                     |  |
| Usage Occasion | Home decor, Wedding Decoration, Wedding Favors, Decoration enhancement               |  |