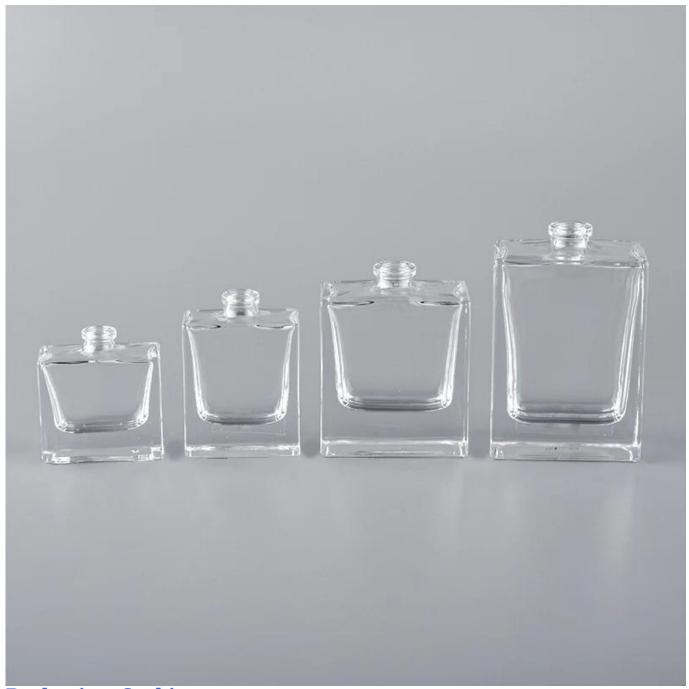

#### Flexible size design allows your market to grow rapidly

Top dia: 37mm Bottom dia: 84mm Height: 68mm Weight: 355g Capacity: 170ml MOQ: 30000pcs

Custom designs and different sizes available

With our strong support, our customers are growing rapidly, from small workshops to industry leaders.