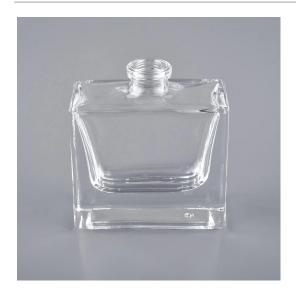

## 10ml square perfume bottlesfor wholesale



#### No second Co.in China

Our design team achieve Customers' Ideas becoming creative fragrance products and sell them very well





### No second Co.in China

Our QC is more QC than our customer's QC

**Processes crafts** 

## **DEEP PROCESSING**



01
ELECTROPLATING

02 LASER ENGRAVING





03 SPRAYING

**04**VACUUM

ELECTROPLATING





05 SCREEN PRINTING



## Why choose Sunny Glassware



#### Single market advantage

- . Focus on the designs
- . 80% US fragrance brand candle holder supplier
- . AQL plus 6 strict and absolute QC test standards
- . Maintain quality consistent with the sample and quality  $\;$  Product

#### Awareness of the design of the ceremony

- . Designed by an award-winning professional in  $\ensuremath{\mathsf{SG}}$ 
  - . He received a truly admirable NEST fragrance
  - . Friend or business relationship
    - . Relax and romantic life





#### Flexible size design allows your market to grow rapidly

Top dia: 37mm Bottom dia: 84mm Height: 68mm Weight: 355g Capacity: 170ml MOQ: 30000pcs

Custom designs and different sizes available

With our strong support, our customers are growing rapidly, from small workshops to industry leaders.



Packaging & s