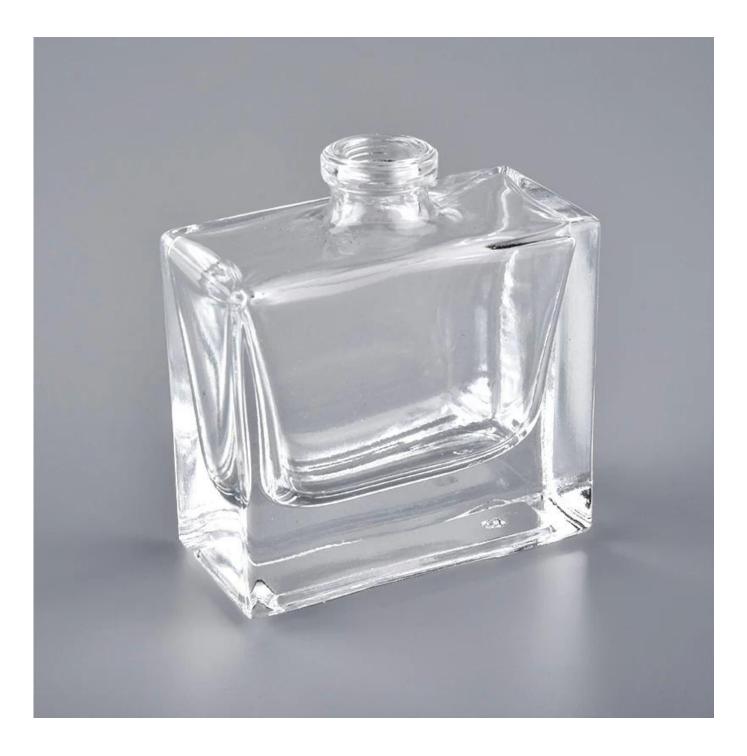

## **10ml Wholesale empty glass rectangle perfume bottle**

1,Sunny Group has offered glassware for 26 years with all kinds of products being exported to more than 30 countries and regions.

2.Focusing on luxury fragrance products in the latest 10 years, Sunny Glassware is the supplier of 80% fra grance brands in the United States.

3.Award-winning team of designers has won the trust of many upscale brands like NEST Fragrance. The talented design team is unmatched in China.

Product Details

| Element name     | 10ml Wholesale empty glass rectangle perfume bottle                                                                                                                                                         |
|------------------|-------------------------------------------------------------------------------------------------------------------------------------------------------------------------------------------------------------|
| Item number      | SGCS20043001                                                                                                                                                                                                |
| size             | Top dia: 12mm<br>Bottom dia: 43X21mm<br>Height:46mm<br>Weight: 52g<br>Capacity: 10ml                                                                                                                        |
| Sampling time    | <ul><li>1.5 days if the shape and size of the products exist</li><li>2.15 days if you need new shape and size of the products</li></ul>                                                                     |
| package          | 24pcs / 36pcs / 48pcs security regular packing and so on. For export carton with egg divider                                                                                                                |
| MOQ              | 3000pcs                                                                                                                                                                                                     |
| Delivery time    | Within 35 days after the order confirmed                                                                                                                                                                    |
| Payment terms    | 30% deposit by T / T in advance, balance against copy of B / L                                                                                                                                              |
| Product features | <ol> <li>High quality and competitive prices</li> <li>Test of FDA, SGS, LFGB etc.</li> <li>Eco friendly</li> <li>It is widely aimed at weddings, parties, home, bars, etc.</li> <li>machine made</li> </ol> |