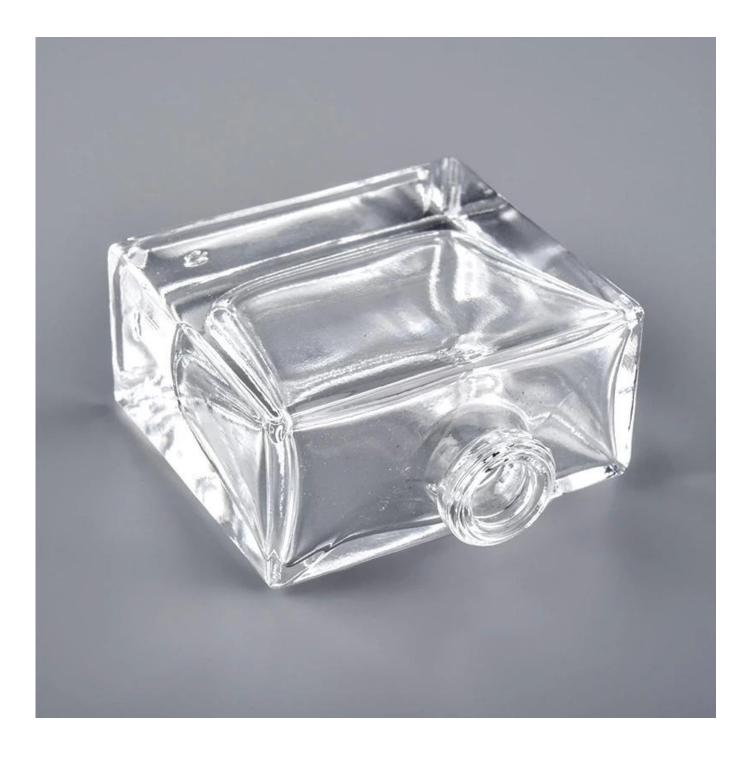

## **10ml Wholesale empty glass rectangle perfume bottle**

1,Sunny Group has offered glassware for 26 years with all kinds of products being exported to more than 30 countries and regions.

2.Focusing on luxury fragrance products in the latest 10 years, Sunny Glassware is the supplier of 80% fra grance brands in the United States.

3.Award-winning team of designers has won the trust of many upscale brands like NEST Fragrance. The talented design team is unmatched in China.

Product Details

| Element name     | 10ml Wholesale empty glass rectangle perfume bottle                                                                                                                                                         |
|------------------|-------------------------------------------------------------------------------------------------------------------------------------------------------------------------------------------------------------|
| Item number      | SGCS20043001                                                                                                                                                                                                |
| size             | Top dia: 12mm<br>Bottom dia: 43X21mm<br>Height:46mm<br>Weight: 52g<br>Capacity: 10ml                                                                                                                        |
| Sampling time    | <ul><li>1.5 days if the shape and size of the products exist</li><li>2.15 days if you need new shape and size of the products</li></ul>                                                                     |
| package          | 24pcs / 36pcs / 48pcs security regular packing and so on. For export carton with egg divider                                                                                                                |
| MOQ              | 3000pcs                                                                                                                                                                                                     |
| Delivery time    | Within 35 days after the order confirmed                                                                                                                                                                    |
| Payment terms    | 30% deposit by T / T in advance, balance against copy of B / L                                                                                                                                              |
| Product features | <ol> <li>High quality and competitive prices</li> <li>Test of FDA, SGS, LFGB etc.</li> <li>Eco friendly</li> <li>It is widely aimed at weddings, parties, home, bars, etc.</li> <li>machine made</li> </ol> |