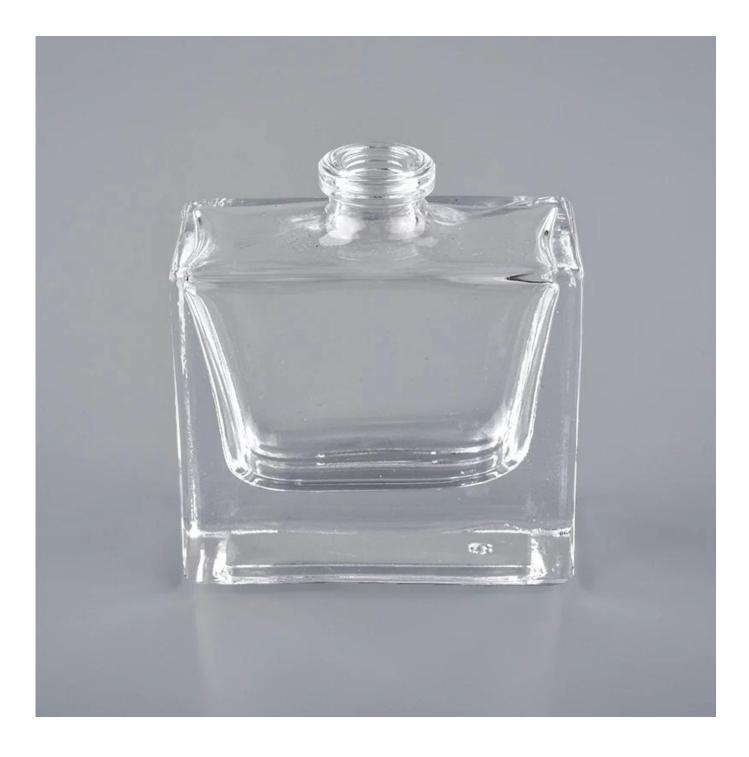

## **10ml Wholesale empty glass rectangle perfume bottle**

1,Sunny Group has offered glassware for 26 years with all kinds of products being exported to more than 30 countries and regions.

2.Focusing on luxury fragrance products in the latest 10 years, Sunny Glassware is the supplier of 80% fra grance brands in the United States.

3.Award-winning team of designers has won the trust of many upscale brands like NEST Fragrance. The talented design team is unmatched in China.

Product Details

| Element name     | 10ml Wholesale empty glass rectangle perfume bottle                                                                                                                                                         |
|------------------|-------------------------------------------------------------------------------------------------------------------------------------------------------------------------------------------------------------|
| Item number      | SGCS20043001                                                                                                                                                                                                |
| size             | Top dia: 12mm<br>Bottom dia: 43X21mm<br>Height:46mm<br>Weight: 52g<br>Capacity: 10ml                                                                                                                        |
| Sampling time    | <ul><li>1.5 days if the shape and size of the products exist</li><li>2.15 days if you need new shape and size of the products</li></ul>                                                                     |
| package          | 24pcs / 36pcs / 48pcs security regular packing and so on. For export carton with egg divider                                                                                                                |
| MOQ              | 3000pcs                                                                                                                                                                                                     |
| Delivery time    | Within 35 days after the order confirmed                                                                                                                                                                    |
| Payment terms    | 30% deposit by T / T in advance, balance against copy of B / L                                                                                                                                              |
| Product features | <ol> <li>High quality and competitive prices</li> <li>Test of FDA, SGS, LFGB etc.</li> <li>Eco friendly</li> <li>It is widely aimed at weddings, parties, home, bars, etc.</li> <li>machine made</li> </ol> |