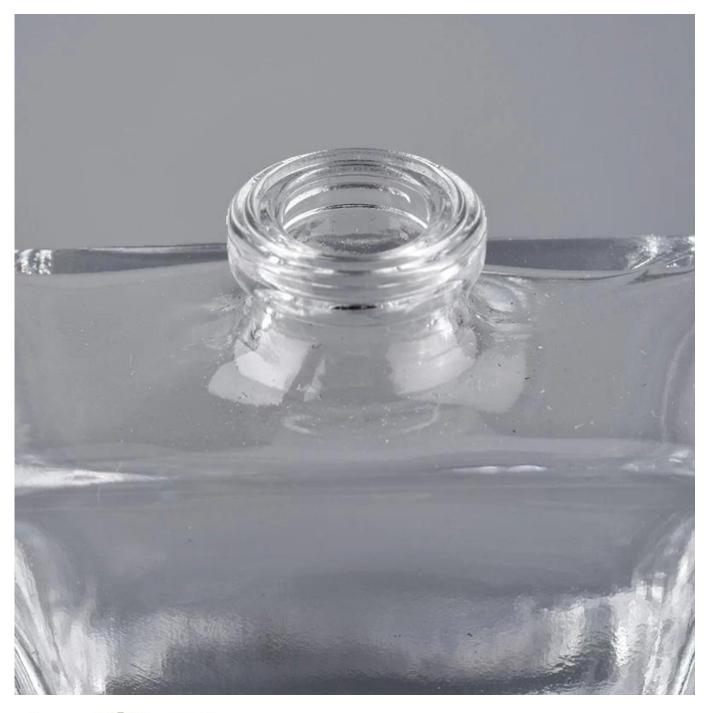

3.Award-winning team of designers has won the trust of many upscale brands like NEST Fragrance. The talented design team is unmatched in China.

Product Details

| Element name     | 10ml Wholesale empty glass rectangle perfume bottle                                                                                                                                                         |
|------------------|-------------------------------------------------------------------------------------------------------------------------------------------------------------------------------------------------------------|
| Item number      | SGCS20043001                                                                                                                                                                                                |
| size             | Top dia: 12mm<br>Bottom dia: 43X21mm<br>Height:46mm<br>Weight: 52g<br>Capacity: 10ml                                                                                                                        |
| Sampling time    | <ul><li>1.5 days if the shape and size of the products exist</li><li>2.15 days if you need new shape and size of the products</li></ul>                                                                     |
| package          | 24pcs / 36pcs / 48pcs security regular packing and so on. For export carton with egg divider                                                                                                                |
| MOQ              | 3000pcs                                                                                                                                                                                                     |
| Delivery time    | Within 35 days after the order confirmed                                                                                                                                                                    |
| Payment terms    | 30% deposit by T / T in advance, balance against copy of B / L                                                                                                                                              |
| Product features | <ol> <li>High quality and competitive prices</li> <li>Test of FDA, SGS, LFGB etc.</li> <li>Eco friendly</li> <li>It is widely aimed at weddings, parties, home, bars, etc.</li> <li>machine made</li> </ol> |