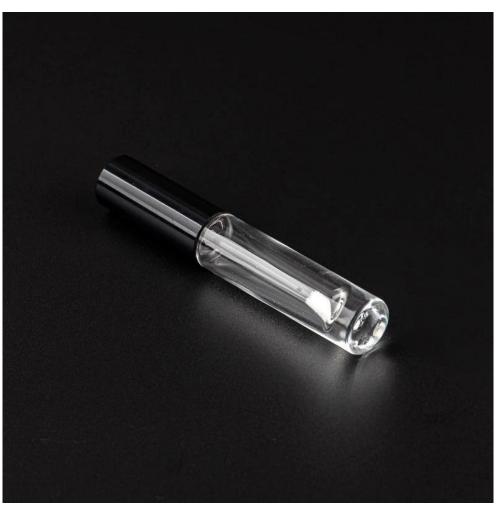

## 10ml Clear Bottled Covered Eyelash Brush in Tube With Base

Sunny Glassware not only produces OEM / ODM orders, but also helps many brands start from the product concept.

#### **Major advantage**

Focus on luxury design

About 80% of American perfume brand suppliers

- . AQL plus 6 strict rigorous QC test standards
- . Maintain quality and sample and bulk products

Item No:SGHH25061805 Top dia: 12 mm Bottom dia: 18 mm Height: 106 mm Weight: 36 g Capacity: 10 ml MOQ: 10000 PCS