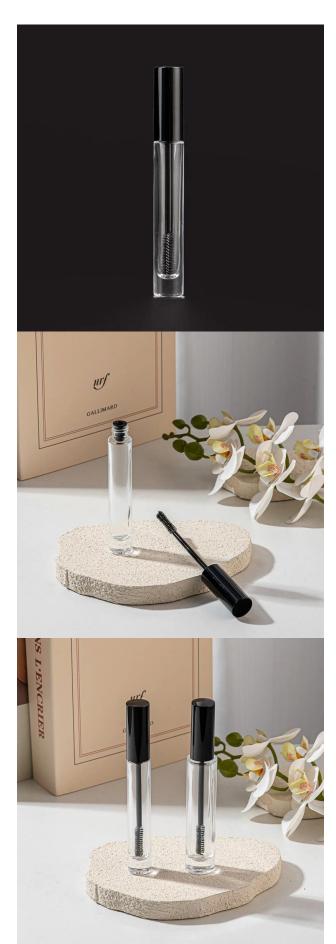

## 10ml Clear Bottled Covered Eyelash Brush in Tube With Base

Sunny Glassware not only produces OEM / ODM orders, but also helps many brands start from the product concept.

#### **Major advantage**

Focus on luxury design

About 80% of American perfume brand suppliers

- . AQL plus 6 strict rigorous QC test standards
- . Maintain quality and sample and bulk products

Item No:SGHH25061805 Top dia: 12 mm Bottom dia: 18 mm Height: 106 mm Weight: 36 g Capacity: 10 ml MOQ: 10000 PCS