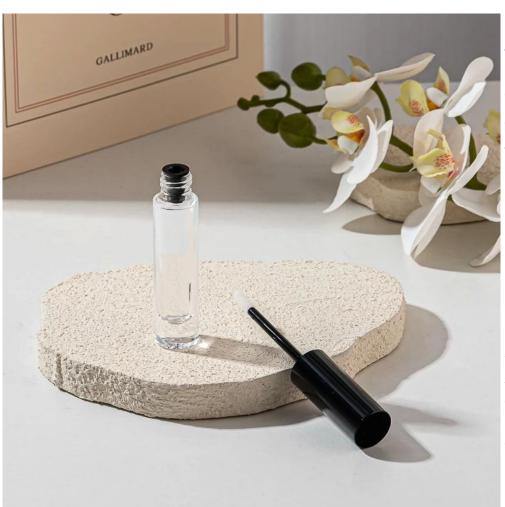

## 10ml Clear Bottled Covered Eyelash Brush in Tube With Base

Sunny Glassware not only produces OEM / ODM orders, but also helps many brands start from the product concept.

#### **Major advantage**

Focus on luxury design

About 80% of American perfume brand suppliers

- . AQL plus 6 strict rigorous QC test standards
- . Maintain quality and sample and bulk products

Item No:SGHH25061805 Top dia: 12 mm Bottom dia: 18 mm Height: 106 mm Weight: 36 g Capacity: 10 ml MOQ: 10000 PCS