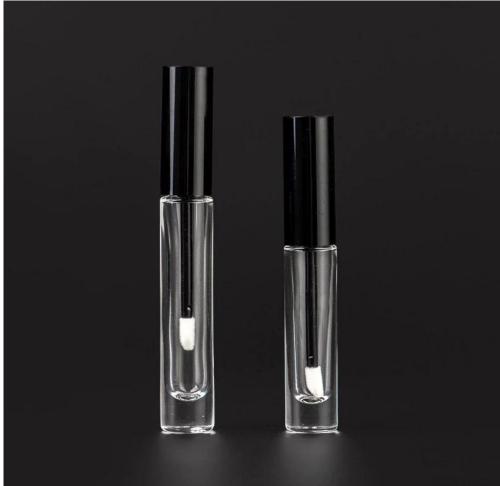

## 10ml Clear Bottled Covered Eyelash Brush in Tube With Base

Sunny Glassware not only produces OEM / ODM orders, but also helps many brands start from the product concept.

#### **Major advantage**

Focus on luxury design

About 80% of American perfume brand suppliers

- . AQL plus 6 strict rigorous QC test standards
- . Maintain quality and sample and bulk products

Item No:SGHH25061805 Top dia: 12 mm Bottom dia: 18 mm Height: 106 mm Weight: 36 g Capacity: 10 ml MOQ: 10000 PCS