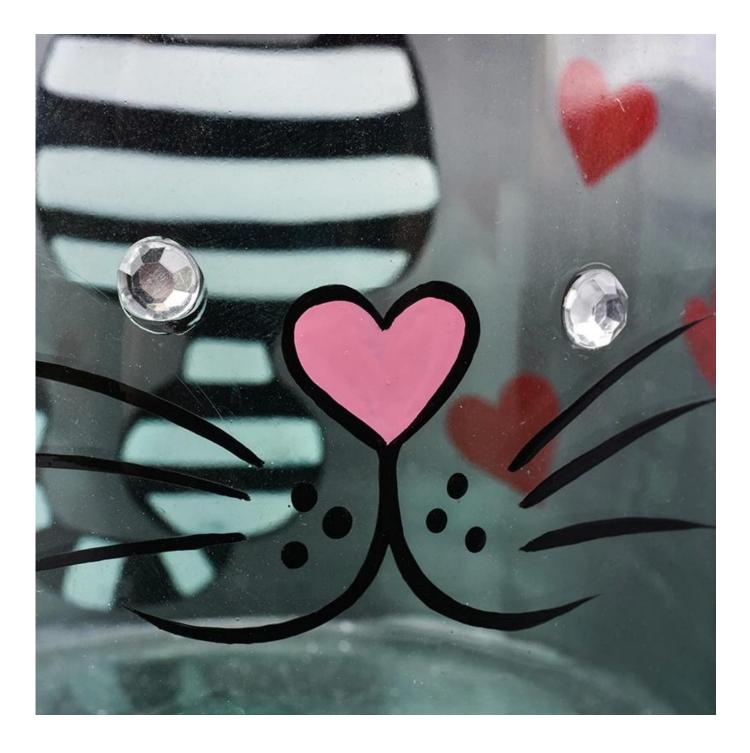

## 10cm diameter cylinder glass vessel with hand drawing cat pattern

| All Marian       |                                                                                                                                                                                                                           |
|------------------|---------------------------------------------------------------------------------------------------------------------------------------------------------------------------------------------------------------------------|
| Product Details  |                                                                                                                                                                                                                           |
| Item No          | SGLYP18102409                                                                                                                                                                                                             |
| Size             | Top dia:100mm<br>Bottom dia:100mm<br>Height:90mm<br>Weight:235g<br>Capacity:570ml                                                                                                                                         |
| color            | Any color printing on glass are available                                                                                                                                                                                 |
| Material         | Highwhite Glass                                                                                                                                                                                                           |
| Sample           | 7days                                                                                                                                                                                                                     |
| Terms of payment | 30% deposit by T/T in advance and the balance after showing copy of L/C                                                                                                                                                   |
| Certification    | ASTM Test (for candle holder)                                                                                                                                                                                             |
| For your choice  | 1, Any logo printing on glass body<br>2, Any color painted, frosted, electroplating, logo laser for the finish<br>3, Special packing like shrink wrap, color gift box, white box etc<br>4, Any shape, size meet your need |