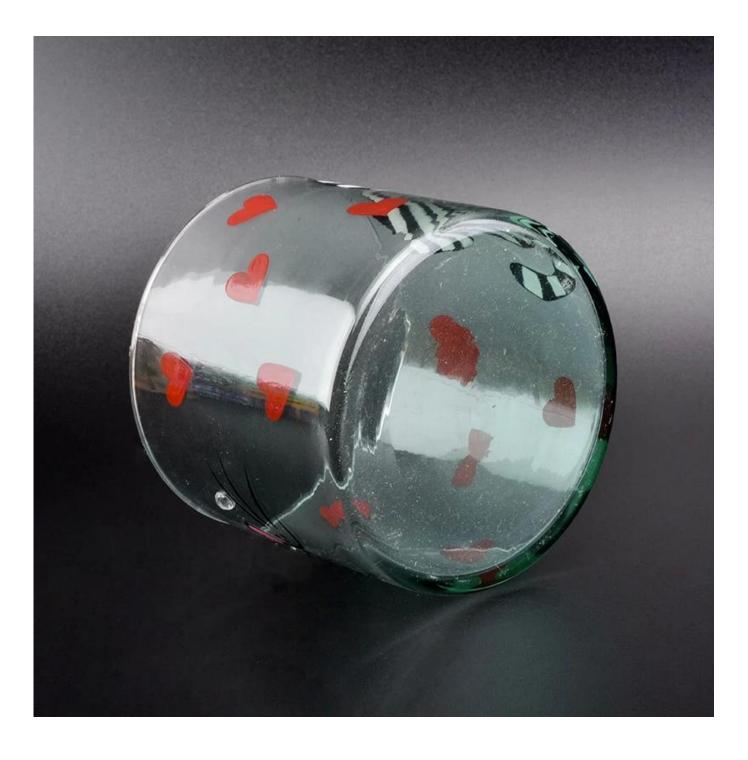

## 10cm diameter cylinder glass vessel with hand drawing cat pattern

| All Marian       |                                                                                                                                                                                                                           |
|------------------|---------------------------------------------------------------------------------------------------------------------------------------------------------------------------------------------------------------------------|
| Product Details  |                                                                                                                                                                                                                           |
| Item No          | SGLYP18102409                                                                                                                                                                                                             |
| Size             | Top dia:100mm<br>Bottom dia:100mm<br>Height:90mm<br>Weight:235g<br>Capacity:570ml                                                                                                                                         |
| color            | Any color printing on glass are available                                                                                                                                                                                 |
| Material         | Highwhite Glass                                                                                                                                                                                                           |
| Sample           | 7days                                                                                                                                                                                                                     |
| Terms of payment | 30% deposit by T/T in advance and the balance after showing copy of L/C                                                                                                                                                   |
| Certification    | ASTM Test (for candle holder)                                                                                                                                                                                             |
| For your choice  | 1, Any logo printing on glass body<br>2, Any color painted, frosted, electroplating, logo laser for the finish<br>3, Special packing like shrink wrap, color gift box, white box etc<br>4, Any shape, size meet your need |