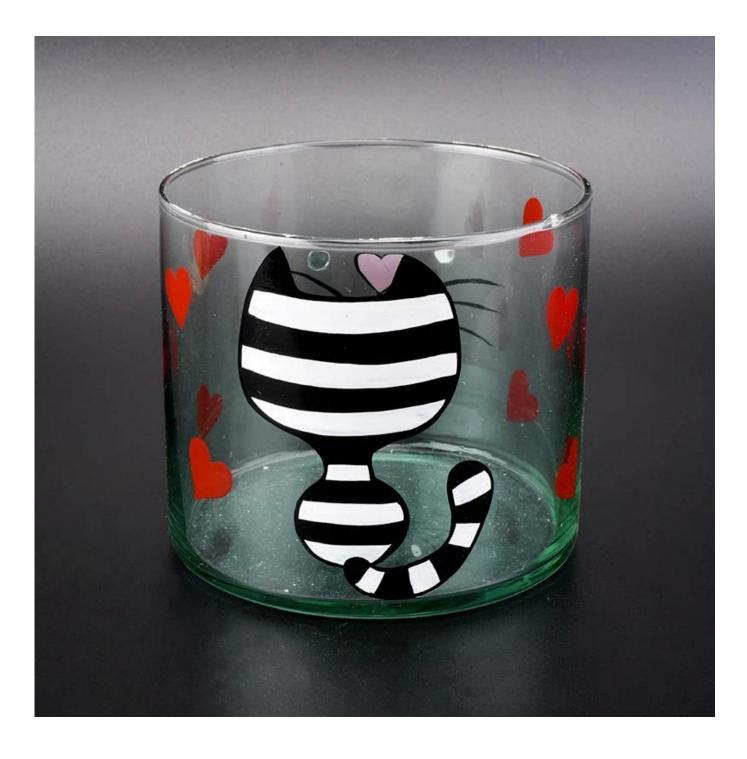

## 10cm diameter cylinder glass vessel with hand drawing cat pattern

| All Marian       |                                                                                                                                                                                                                           |
|------------------|---------------------------------------------------------------------------------------------------------------------------------------------------------------------------------------------------------------------------|
| Product Details  |                                                                                                                                                                                                                           |
| Item No          | SGLYP18102409                                                                                                                                                                                                             |
| Size             | Top dia:100mm<br>Bottom dia:100mm<br>Height:90mm<br>Weight:235g<br>Capacity:570ml                                                                                                                                         |
| color            | Any color printing on glass are available                                                                                                                                                                                 |
| Material         | Highwhite Glass                                                                                                                                                                                                           |
| Sample           | 7days                                                                                                                                                                                                                     |
| Terms of payment | 30% deposit by T/T in advance and the balance after showing copy of L/C                                                                                                                                                   |
| Certification    | ASTM Test (for candle holder)                                                                                                                                                                                             |
| For your choice  | 1, Any logo printing on glass body<br>2, Any color painted, frosted, electroplating, logo laser for the finish<br>3, Special packing like shrink wrap, color gift box, white box etc<br>4, Any shape, size meet your need |