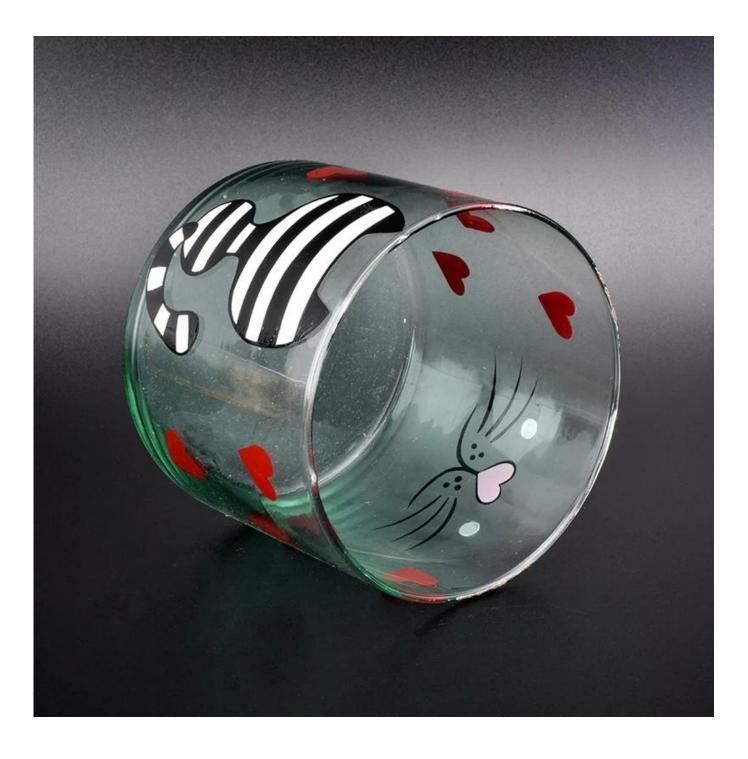

## 10cm diameter cylinder glass vessel with hand drawing cat pattern

| All Marian       |                                                                                                                                                                                                                           |
|------------------|---------------------------------------------------------------------------------------------------------------------------------------------------------------------------------------------------------------------------|
| Product Details  |                                                                                                                                                                                                                           |
| Item No          | SGLYP18102409                                                                                                                                                                                                             |
| Size             | Top dia:100mm<br>Bottom dia:100mm<br>Height:90mm<br>Weight:235g<br>Capacity:570ml                                                                                                                                         |
| color            | Any color printing on glass are available                                                                                                                                                                                 |
| Material         | Highwhite Glass                                                                                                                                                                                                           |
| Sample           | 7days                                                                                                                                                                                                                     |
| Terms of payment | 30% deposit by T/T in advance and the balance after showing copy of L/C                                                                                                                                                   |
| Certification    | ASTM Test (for candle holder)                                                                                                                                                                                             |
| For your choice  | 1, Any logo printing on glass body<br>2, Any color painted, frosted, electroplating, logo laser for the finish<br>3, Special packing like shrink wrap, color gift box, white box etc<br>4, Any shape, size meet your need |