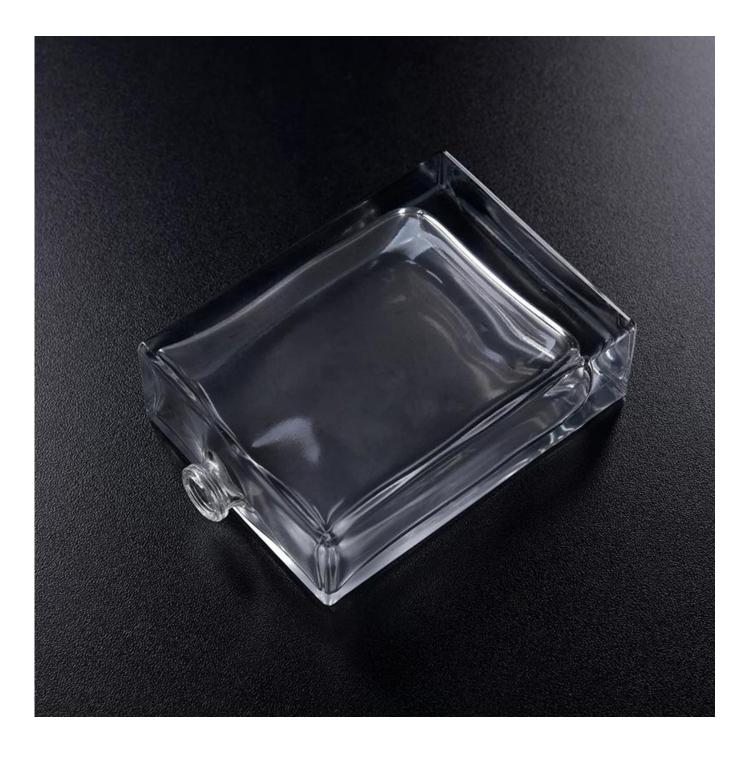

## 100ml wholesale perfume bottle clear

| Size             | MOQ:5000PCS<br>Sample time: 7 days<br>Mass production time: 30 days after the order confirmed<br>Product capacity: 300000-400000 every month<br>Payment terms: 30% deposit by T/T in advance and the balance after showing<br>the copy of B/L |
|------------------|-----------------------------------------------------------------------------------------------------------------------------------------------------------------------------------------------------------------------------------------------|
| color            | Any color printing on glass are available                                                                                                                                                                                                     |
| Material         | Glass                                                                                                                                                                                                                                         |
| Sample           | 7days                                                                                                                                                                                                                                         |
| Terms of payment | 30% deposit by T/T in advance and the balance after showing copy of L/C                                                                                                                                                                       |
| Certification    | ASTM Test (for candle holder)                                                                                                                                                                                                                 |
| For your choice  | 1, Any logo printing on glass body<br>2, Any color painted, frosted, electroplating, logo laser for the finish<br>3, Special packing like shrink wrap, color gift box, white box etc<br>4, Any shape, size meet your need                     |