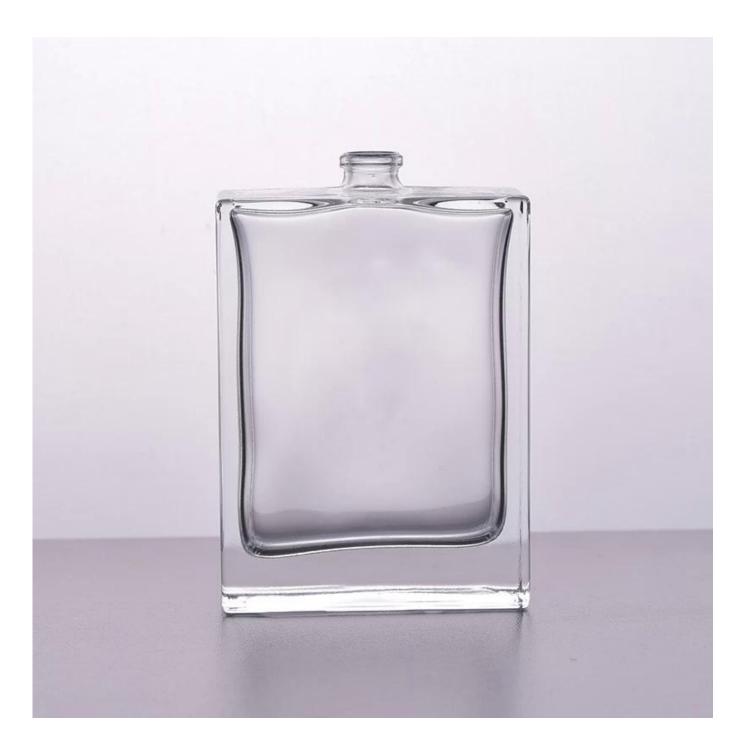

## 100ml wholesale perfume bottle clear

| Size             | MOQ:5000PCS<br>Sample time: 7 days<br>Mass production time: 30 days after the order confirmed<br>Product capacity: 300000-400000 every month<br>Payment terms: 30% deposit by T/T in advance and the balance after showing<br>the copy of B/L |
|------------------|-----------------------------------------------------------------------------------------------------------------------------------------------------------------------------------------------------------------------------------------------|
| color            | Any color printing on glass are available                                                                                                                                                                                                     |
| Material         | Glass                                                                                                                                                                                                                                         |
| Sample           | 7days                                                                                                                                                                                                                                         |
| Terms of payment | 30% deposit by T/T in advance and the balance after showing copy of L/C                                                                                                                                                                       |
| Certification    | ASTM Test (for candle holder)                                                                                                                                                                                                                 |
| For your choice  | 1, Any logo printing on glass body<br>2, Any color painted, frosted, electroplating, logo laser for the finish<br>3, Special packing like shrink wrap, color gift box, white box etc<br>4, Any shape, size meet your need                     |