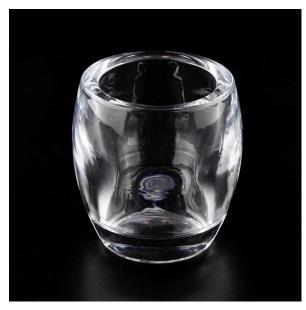

## 100ml round votive glass candle jars

Flexible size design allows

our market to grow rapidly

Item No.:SGHY19120705

Top dia:64mm
Bottom dia: 53mm
Max dia 70mm
Height: 76mm
Weight:375g
Capacity: 100ml
MOQ:1000PCS

Custom designs and different sizes available