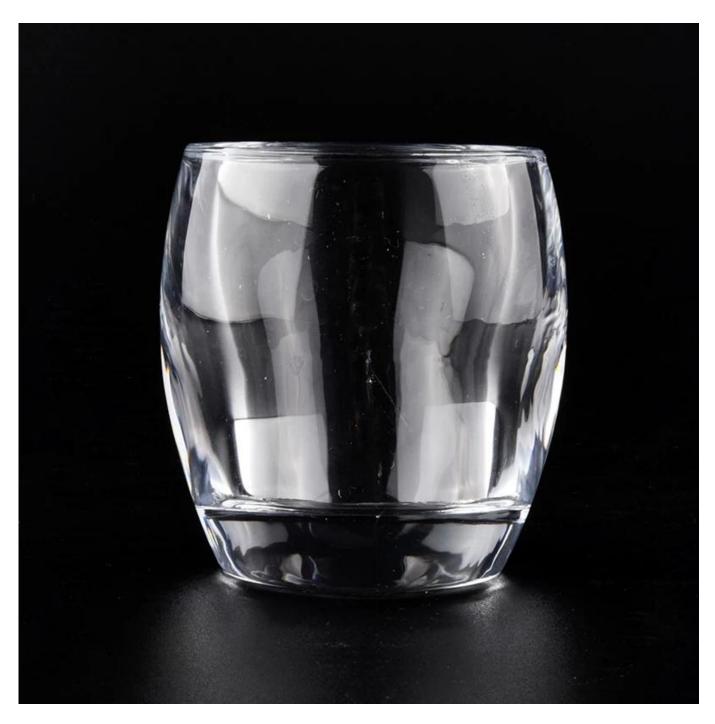

## 100ml round votive glass candle jars

Flexible size design allows

our market to grow rapidly

Item No.:SGHY19120705

Top dia:64mm
Bottom dia: 53mm
Max dia 70mm
Height: 76mm
Weight:375g
Capacity: 100ml
MOQ:1000PCS

Custom designs and different sizes available