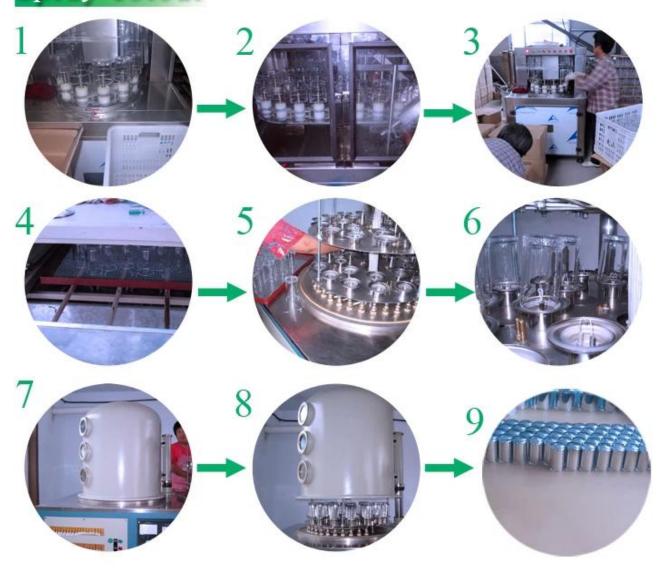

## 100ml round perfume bottles with spray and cap

| Item name       | 100ml round perfume bottles with spray and cap                                                                                                                                                                      |
|-----------------|---------------------------------------------------------------------------------------------------------------------------------------------------------------------------------------------------------------------|
| Item No.        | SG150925                                                                                                                                                                                                            |
| Size            | Top dia:18mm Bottom dia:50mm Height:90mm Capacity:110ml Weight:120g                                                                                                                                                 |
| Capacity/Weight | 100ml glass perfume bottle                                                                                                                                                                                          |
| Sample time     | 1.5 days if at exist shape and size of products 2.15 days if need new shape and size of products                                                                                                                    |
| Packing         | Normal safety packing 24pcs/36pcs/48pcs etc. per export carton with egg divider                                                                                                                                     |
| MOQ             | 10000pcs                                                                                                                                                                                                            |
| Delivery time   | Within 35 days after order confirmed                                                                                                                                                                                |
| Payment terms   | 30% deposit by T/T in advance, the balance after showing the copy of B/L                                                                                                                                            |
| Product feature | <ul><li>1.High quality and competitve prices</li><li>2.Meet SGS,LFGB etc. test</li><li>3.Eco-friendly</li><li>4.Widely apply to fragrance testing etc.</li><li>5.Machine made glass bottles for fragrance</li></ul> |