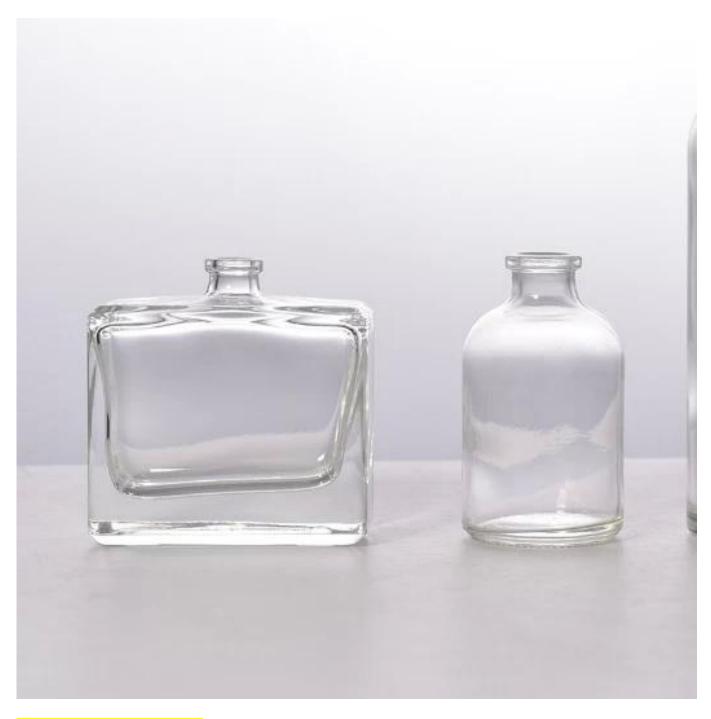

## 100ml round perfume bottles with spray and cap

| Item name       | 100ml round perfume bottles with spray and cap                                                                                                                                                                      |
|-----------------|---------------------------------------------------------------------------------------------------------------------------------------------------------------------------------------------------------------------|
| Item No.        | SG150925                                                                                                                                                                                                            |
| Size            | Top dia:18mm Bottom dia:50mm Height:90mm Capacity:110ml Weight:120g                                                                                                                                                 |
| Capacity/Weight | 100ml glass perfume bottle                                                                                                                                                                                          |
| Sample time     | 1.5 days if at exist shape and size of products 2.15 days if need new shape and size of products                                                                                                                    |
| Packing         | Normal safety packing 24pcs/36pcs/48pcs etc. per export carton with egg divider                                                                                                                                     |
| MOQ             | 10000pcs                                                                                                                                                                                                            |
| Delivery time   | Within 35 days after order confirmed                                                                                                                                                                                |
| Payment terms   | 30% deposit by T/T in advance, the balance after showing the copy of B/L                                                                                                                                            |
| Product feature | <ul><li>1.High quality and competitve prices</li><li>2.Meet SGS,LFGB etc. test</li><li>3.Eco-friendly</li><li>4.Widely apply to fragrance testing etc.</li><li>5.Machine made glass bottles for fragrance</li></ul> |