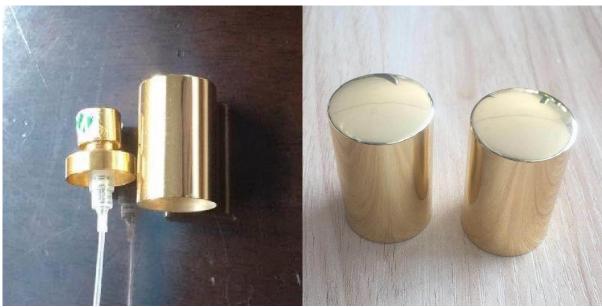

|
| Delivery time   | Within 35 days after order confirmed                                                                                                                                                                                |
| Payment terms   | 30% deposit by T/T in advance, the balance after showing the copy of B/L                                                                                                                                            |
| Product feature | <ul><li>1.High quality and competitve prices</li><li>2.Meet SGS,LFGB etc. test</li><li>3.Eco-friendly</li><li>4.Widely apply to fragrance testing etc.</li><li>5.Machine made glass bottles for fragrance</li></ul> |













The spray and the cap:



















## Spray colour





## For more information, please visit our website: www.okcandle.com



Contact me: Chally Xu sales32@sunnyglassware.com SKYPE: sunnyglasswaresales Whatsapp: +86 15914158643