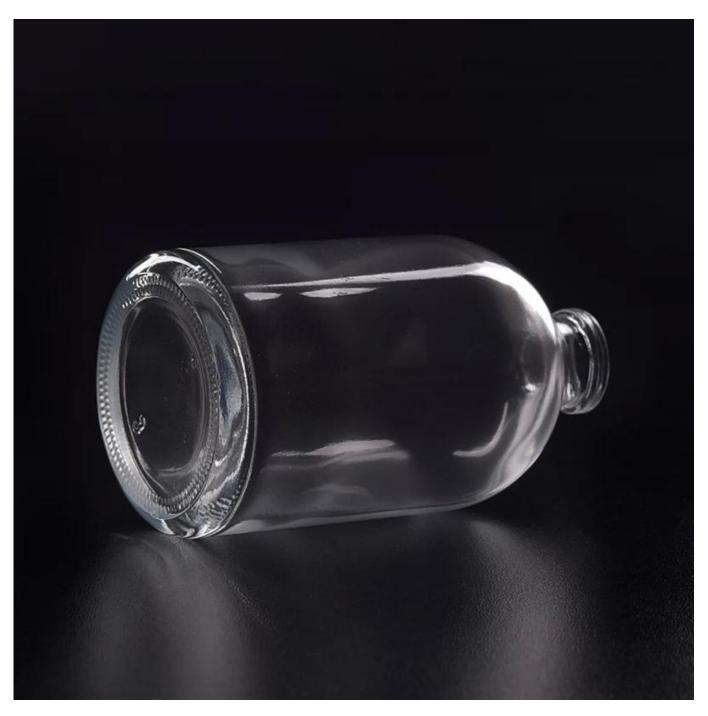

## 100ml round glass fragracne bottles for wholesale

| Item name       | 100ml round glass fragracne bottles for wholesale                                                                                                                 |
|-----------------|-------------------------------------------------------------------------------------------------------------------------------------------------------------------|
| Item No.        | SGSPYX17120905                                                                                                                                                    |
| Size            | Neck:20mm Top dia:52mm Bottom dia:52mm max□52mm Height:92mm Weight:123g Capacity:103ml                                                                            |
| Capacity/Weight | 308g/100ml perfume glass bottle                                                                                                                                   |
| Sample time     | 1.5 days if at exist shape and size of products 2.15 days if need new shape and size of products                                                                  |
| Packing         | Normal safety packing 24pcs/36pcs/48pcs etc. per export carton with egg divider                                                                                   |
| MOQ             | 5000pcs                                                                                                                                                           |
| Delivery time   | Within 35 days after order confirmed                                                                                                                              |
| Payment terms   | 30% deposit by T/T in advance, the balance after showing the copy of B/L                                                                                          |
| Product feature | 1.High quality and competitve prices 2.Meet SGS,LFGB etc. test 3.Eco-friendly 4.Widely apply to fragrance testing etc. 5.Machine made glass bottles for fragrance |