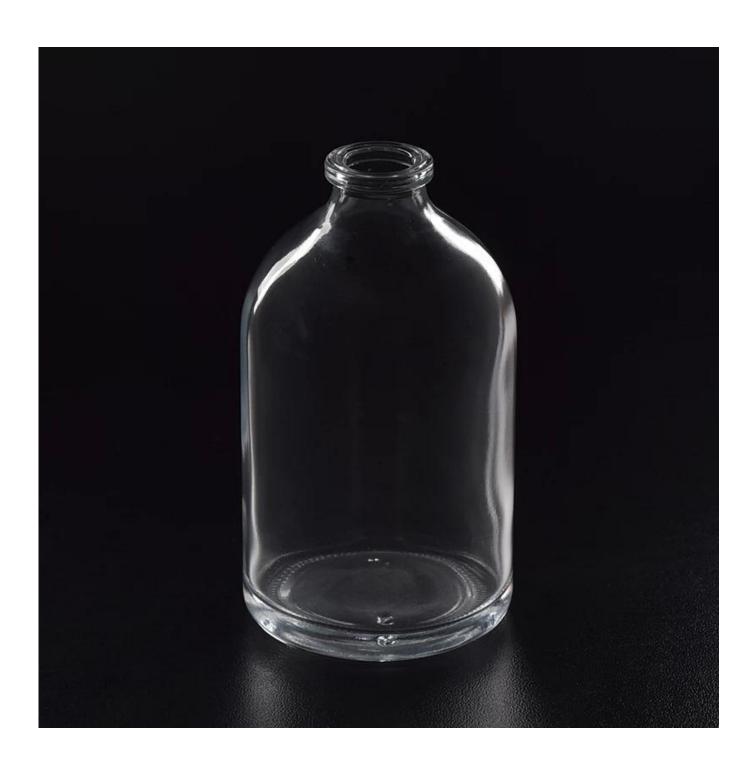

## 100ml round glass fragracne bottles for wholesale

| Item name       | 100ml round glass fragracne bottles for wholesale                                                                                                                 |
|-----------------|-------------------------------------------------------------------------------------------------------------------------------------------------------------------|
| Item No.        | SGSPYX17120905                                                                                                                                                    |
| Size            | Neck:20mm Top dia:52mm Bottom dia:52mm max□52mm Height:92mm Weight:123g Capacity:103ml                                                                            |
| Capacity/Weight | 308g/100ml perfume glass bottle                                                                                                                                   |
| Sample time     | 1.5 days if at exist shape and size of products 2.15 days if need new shape and size of products                                                                  |
| Packing         | Normal safety packing 24pcs/36pcs/48pcs etc. per export carton with egg divider                                                                                   |
| MOQ             | 5000pcs                                                                                                                                                           |
| Delivery time   | Within 35 days after order confirmed                                                                                                                              |
| Payment terms   | 30% deposit by T/T in advance, the balance after showing the copy of B/L                                                                                          |
| Product feature | 1.High quality and competitve prices 2.Meet SGS,LFGB etc. test 3.Eco-friendly 4.Widely apply to fragrance testing etc. 5.Machine made glass bottles for fragrance |