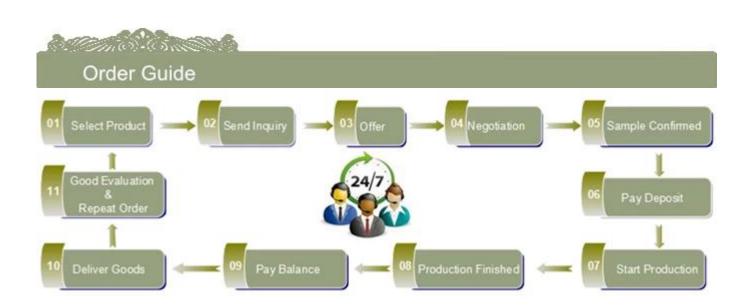

|
| MOQ             | 5000pcs                                                                                                                                                           |
| Delivery time   | Within 35 days after order confirmed                                                                                                                              |
| Payment terms   | 30% deposit by T/T in advance, the balance after showing the copy of B/L                                                                                          |
| Product feature | 1.High quality and competitve prices 2.Meet SGS,LFGB etc. test 3.Eco-friendly 4.Widely apply to fragrance testing etc. 5.Machine made glass bottles for fragrance |





















## Spray colour





For more information, please visit our website: **www.okcandle.com**