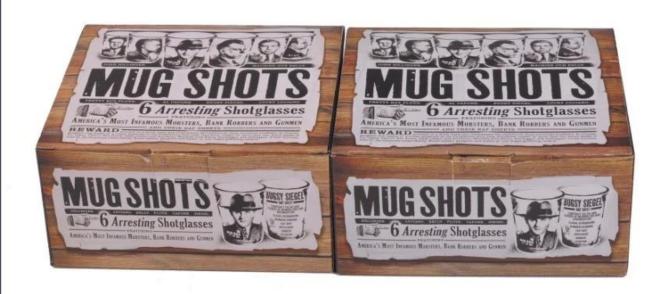

|
| Product Features | <ol> <li>Machine pressed ashtray</li> <li>Suitable for used in pub, hotel, restaurants, hotel, etc</li> <li>Professional Q/C for quality control.</li> <li>Competitive price and quality</li> <li>meet FDA test and food grade</li> </ol>                                                                                                                    |
| For your choices | <ol> <li>Any logo printing on the glass body.</li> <li>Any color painted, frost, electro plate, patterm laser carver for the finish;</li> <li>Special package like shrink wrap, color gift box, white gift box etc:</li> <li>Open new mould for the glass, wood, plastic or metal as you like</li> <li>Different size and shapes meet your needs.</li> </ol> |

## **Product Show:**



## Package:



## **Company Show:**



**Factory show:** 



FAQ About us:

For more <u>perfume bottle</u> or any glassware

please visit our website: <a href="www.okcandle.com">www.okcandle.com</a>