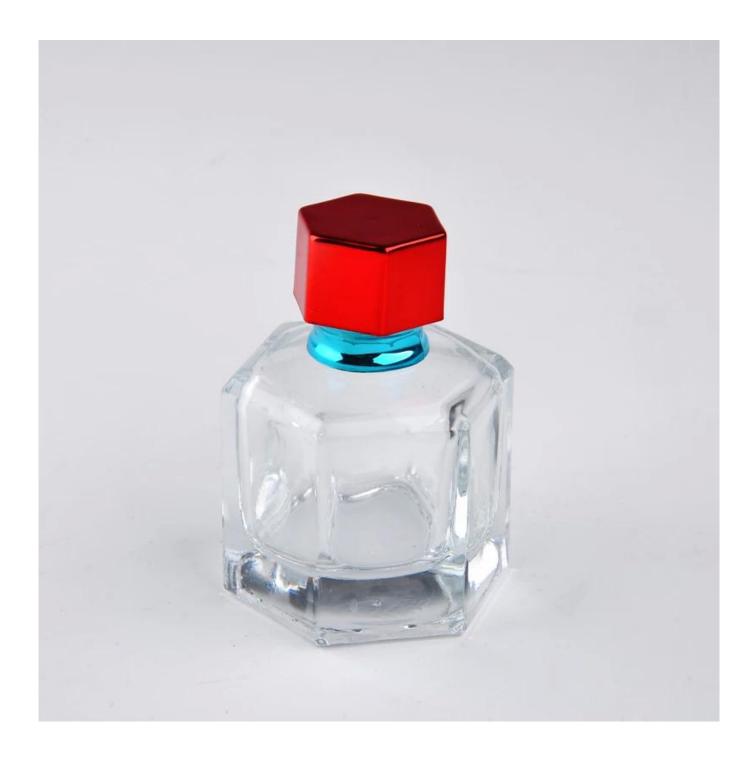

|
| Product Features | <ol> <li>Machine pressed ashtray</li> <li>Suitable for used in pub, hotel, restaurants, hotel, etc</li> <li>Professional Q/C for quality control.</li> <li>Competitive price and quality</li> <li>meet FDA test and food grade</li> </ol>                                                                                                                    |
| For your choices | <ol> <li>Any logo printing on the glass body.</li> <li>Any color painted, frost, electro plate, patterm laser carver for the finish;</li> <li>Special package like shrink wrap, color gift box, white gift box etc:</li> <li>Open new mould for the glass, wood, plastic or metal as you like</li> <li>Different size and shapes meet your needs.</li> </ol> |

## **Product Show:**



## Package:



## **Company Show:**



**Factory show:** 



FAQ About us:

For more <u>perfume bottle</u> or any glassware

please visit our website: <a href="www.okcandle.com">www.okcandle.com</a>