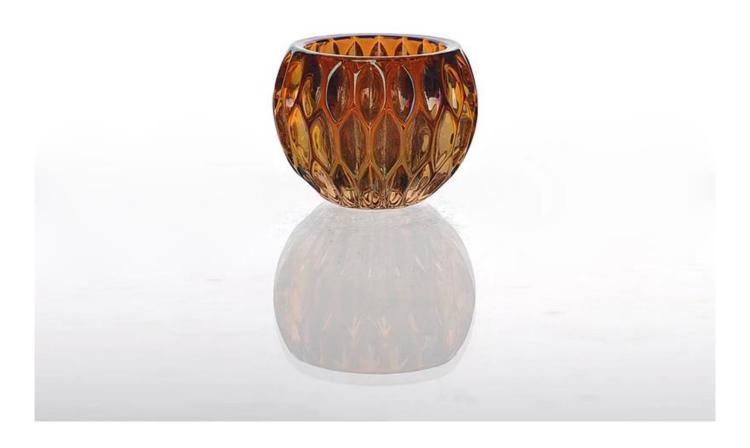

| Item No.         | SGLYP15010508                                                                                                                                                                                                                                                                                                                                           |
|------------------|---------------------------------------------------------------------------------------------------------------------------------------------------------------------------------------------------------------------------------------------------------------------------------------------------------------------------------------------------------|
| Material         | High white glass                                                                                                                                                                                                                                                                                                                                        |
| Craft            | Machine press                                                                                                                                                                                                                                                                                                                                           |
| Samples time     | <ol> <li>5 days if at exit shaped and size of glass</li> <li>15 days if need new shape or size of glass</li> </ol>                                                                                                                                                                                                                                      |
| Packing          | Normal packing, 24 or 36pcs into export carton, carton with cardboard divider                                                                                                                                                                                                                                                                           |
| Product Capacity | 500,000~1,000,000 pcs per month                                                                                                                                                                                                                                                                                                                         |
| Delivery time    | Within 35 days after the sample and order confirmed                                                                                                                                                                                                                                                                                                     |
| Payment terms    | 30% deposit by T/T in advance and the balance against the copy of B/L                                                                                                                                                                                                                                                                                   |
| Shipment         | By sea,by air,by Express and your shipping agent is acceptable                                                                                                                                                                                                                                                                                          |
| Product Features | <ol> <li>Suitable for used in pub, hotel, restaurants, home,etc</li> <li>Professional Q/C for quality control</li> <li>Competitive price and quality</li> <li>Meet FDA test and food grade</li> </ol>                                                                                                                                                   |
| For your choices | <ol> <li>Any logo printing on the glass body</li> <li>Any color painted, frost, electroplate, pattern laser carver for the finish</li> <li>Special package like shrink wrap, color gift box, white gift box etc</li> <li>Open new mould for the glass, wood, plastic or metal as you like</li> <li>Different size and shapes meet your needs</li> </ol> |