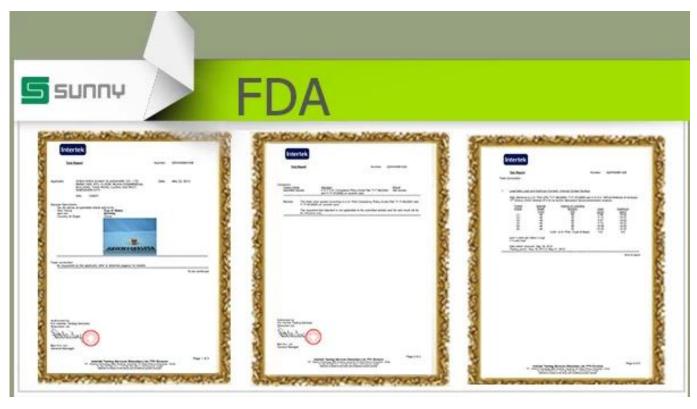

| Item No.         | SGLYP15010508                                                                                                                                                                                                                                                                                                                                           |
|------------------|---------------------------------------------------------------------------------------------------------------------------------------------------------------------------------------------------------------------------------------------------------------------------------------------------------------------------------------------------------|
| Material         | High white glass                                                                                                                                                                                                                                                                                                                                        |
| Craft            | Machine press                                                                                                                                                                                                                                                                                                                                           |
| Samples time     | <ol> <li>5 days if at exit shaped and size of glass</li> <li>15 days if need new shape or size of glass</li> </ol>                                                                                                                                                                                                                                      |
| Packing          | Normal packing, 24 or 36pcs into export carton, carton with cardboard divider                                                                                                                                                                                                                                                                           |
| Product Capacity | 500,000~1,000,000 pcs per month                                                                                                                                                                                                                                                                                                                         |
| Delivery time    | Within 35 days after the sample and order confirmed                                                                                                                                                                                                                                                                                                     |
| Payment terms    | 30% deposit by T/T in advance and the balance against the copy of B/L                                                                                                                                                                                                                                                                                   |
| Shipment         | By sea,by air,by Express and your shipping agent is acceptable                                                                                                                                                                                                                                                                                          |
| Product Features | <ol> <li>Suitable for used in pub, hotel, restaurants, home,etc</li> <li>Professional Q/C for quality control</li> <li>Competitive price and quality</li> <li>Meet FDA test and food grade</li> </ol>                                                                                                                                                   |
| For your choices | <ol> <li>Any logo printing on the glass body</li> <li>Any color painted, frost, electroplate, pattern laser carver for the finish</li> <li>Special package like shrink wrap, color gift box, white gift box etc</li> <li>Open new mould for the glass, wood, plastic or metal as you like</li> <li>Different size and shapes meet your needs</li> </ol> |