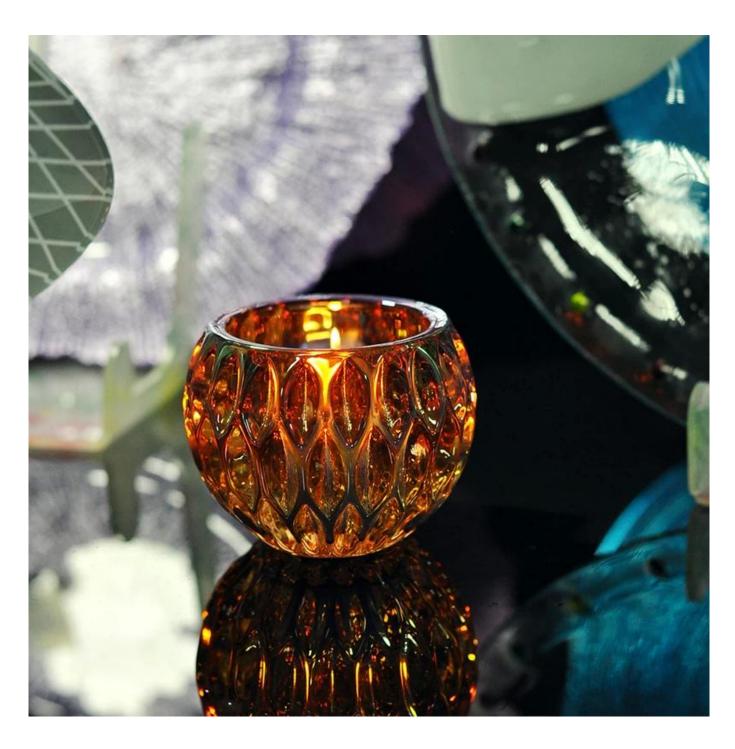

## **Cautions:**

- 1. Beer, red wine, white wine, beverage or hot water not be too full.
- 2. To avoid to hurt your children's hand, please put it in the place where they can't reach.
- 3. Avoid dropping ,Collision and strong impact.
- 4. Not available for microwave oven.
- 5. To prevent it from cracking, do not put it over open fire directly.