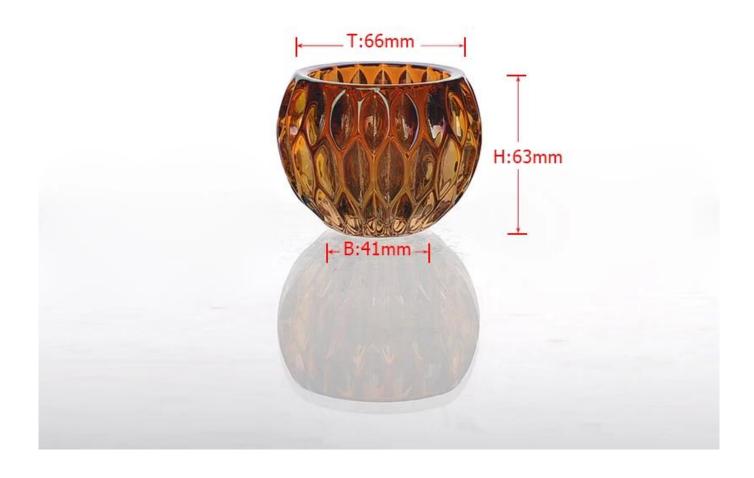

| Item No.         | SGLYP15010508                                                                                                                                                                                                                                                                                                                                           |
|------------------|---------------------------------------------------------------------------------------------------------------------------------------------------------------------------------------------------------------------------------------------------------------------------------------------------------------------------------------------------------|
| Material         | High white glass                                                                                                                                                                                                                                                                                                                                        |
| Craft            | Machine press                                                                                                                                                                                                                                                                                                                                           |
| Samples time     | <ol> <li>5 days if at exit shaped and size of glass</li> <li>15 days if need new shape or size of glass</li> </ol>                                                                                                                                                                                                                                      |
| Packing          | Normal packing, 24 or 36pcs into export carton, carton with cardboard divider                                                                                                                                                                                                                                                                           |
| Product Capacity | 500,000~1,000,000 pcs per month                                                                                                                                                                                                                                                                                                                         |
| Delivery time    | Within 35 days after the sample and order confirmed                                                                                                                                                                                                                                                                                                     |
| Payment terms    | 30% deposit by T/T in advance and the balance against the copy of B/L                                                                                                                                                                                                                                                                                   |
| Shipment         | By sea,by air,by Express and your shipping agent is acceptable                                                                                                                                                                                                                                                                                          |
| Product Features | <ol> <li>Suitable for used in pub, hotel, restaurants, home,etc</li> <li>Professional Q/C for quality control</li> <li>Competitive price and quality</li> <li>Meet FDA test and food grade</li> </ol>                                                                                                                                                   |
| For your choices | <ol> <li>Any logo printing on the glass body</li> <li>Any color painted, frost, electroplate, pattern laser carver for the finish</li> <li>Special package like shrink wrap, color gift box, white gift box etc</li> <li>Open new mould for the glass, wood, plastic or metal as you like</li> <li>Different size and shapes meet your needs</li> </ol> |