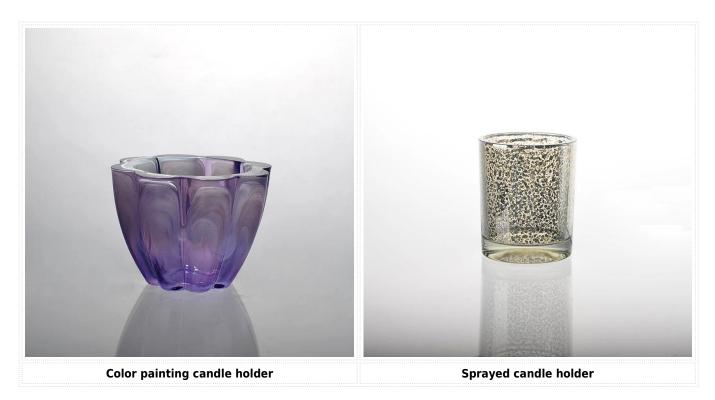

| Item No.         | SGLYP15010508                                                                                                                                                                                                                                                                                                                                           |
|------------------|---------------------------------------------------------------------------------------------------------------------------------------------------------------------------------------------------------------------------------------------------------------------------------------------------------------------------------------------------------|
| Material         | High white glass                                                                                                                                                                                                                                                                                                                                        |
| Craft            | Machine press                                                                                                                                                                                                                                                                                                                                           |
| Samples time     | <ol> <li>5 days if at exit shaped and size of glass</li> <li>15 days if need new shape or size of glass</li> </ol>                                                                                                                                                                                                                                      |
| Packing          | Normal packing, 24 or 36pcs into export carton, carton with cardboard divider                                                                                                                                                                                                                                                                           |
| Product Capacity | 500,000~1,000,000 pcs per month                                                                                                                                                                                                                                                                                                                         |
| Delivery time    | Within 35 days after the sample and order confirmed                                                                                                                                                                                                                                                                                                     |
| Payment terms    | 30% deposit by T/T in advance and the balance against the copy of B/L                                                                                                                                                                                                                                                                                   |
| Shipment         | By sea,by air,by Express and your shipping agent is acceptable                                                                                                                                                                                                                                                                                          |
| Product Features | <ol> <li>Suitable for used in pub, hotel, restaurants, home,etc</li> <li>Professional Q/C for quality control</li> <li>Competitive price and quality</li> <li>Meet FDA test and food grade</li> </ol>                                                                                                                                                   |
| For your choices | <ol> <li>Any logo printing on the glass body</li> <li>Any color painted, frost, electroplate, pattern laser carver for the finish</li> <li>Special package like shrink wrap, color gift box, white gift box etc</li> <li>Open new mould for the glass, wood, plastic or metal as you like</li> <li>Different size and shapes meet your needs</li> </ol> |