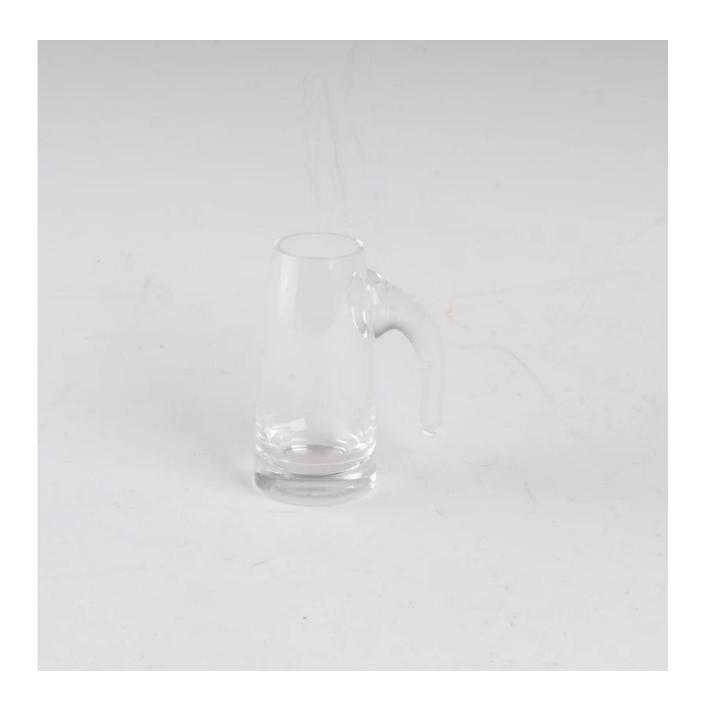

#### **Product Details:**

| Item No.         | SGXD018                                                                                                                                                                                                                                                                                                                                               |
|------------------|-------------------------------------------------------------------------------------------------------------------------------------------------------------------------------------------------------------------------------------------------------------------------------------------------------------------------------------------------------|
| Material         | High white glass                                                                                                                                                                                                                                                                                                                                      |
| Color            | Clear                                                                                                                                                                                                                                                                                                                                                 |
| Craft            | Made made                                                                                                                                                                                                                                                                                                                                             |
| Samples time     | <ol> <li>5 days if at exit shaped and size of glass</li> <li>15 days if need new shape or size of glass</li> </ol>                                                                                                                                                                                                                                    |
| Packing          | Normal packing,24or 36pcs into export carton,carton with cardboard divider                                                                                                                                                                                                                                                                            |
| Product Capacity | 500,000~1,000,000 pcs per month                                                                                                                                                                                                                                                                                                                       |
| Delivery time    | Within 35 days after the sample and order confirmed                                                                                                                                                                                                                                                                                                   |
| Payment terms    | 30% deposit by T/T in advance and the balance against the copy of B/L                                                                                                                                                                                                                                                                                 |
| Shipment         | By sea,by air,by Express and your shipping agent is acceptable                                                                                                                                                                                                                                                                                        |
| Product Features | <ol> <li>Man made decanter</li> <li>Suitable for used in pub, hotel, restaurants, hotel,etc</li> <li>Professional Q/C for quality control</li> <li>Competitive price and quality</li> <li>Meet FDA test and food grade</li> </ol>                                                                                                                     |
| For your choices | <ol> <li>Any logo printing on the glass body</li> <li>Any color painted,frost,electroplate, pattern laser carver for the finish</li> <li>Special package like shrink wrap, color gift box, white gift box etc</li> <li>Open new mould for the glass, wood, plastic or metal as you like</li> <li>Different size and shapes meet your needs</li> </ol> |