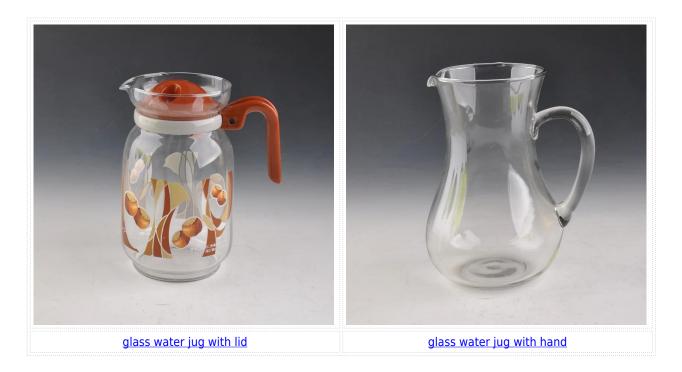

|
| Product Features | <ol> <li>Man made decanter</li> <li>Suitable for used in pub, hotel, restaurants, hotel,etc</li> <li>Professional Q/C for quality control</li> <li>Competitive price and quality</li> <li>Meet FDA test and food grade</li> </ol>                                                                                                                     |
| For your choices | <ol> <li>Any logo printing on the glass body</li> <li>Any color painted,frost,electroplate, pattern laser carver for the finish</li> <li>Special package like shrink wrap, color gift box, white gift box etc</li> <li>Open new mould for the glass, wood, plastic or metal as you like</li> <li>Different size and shapes meet your needs</li> </ol> |

### **Product show**



**Related product** 



# **Company show:**



**Factory show:** 



# **About us:**

#### **FAQ**

For more information, please visit our website: **www.okcandle.com**