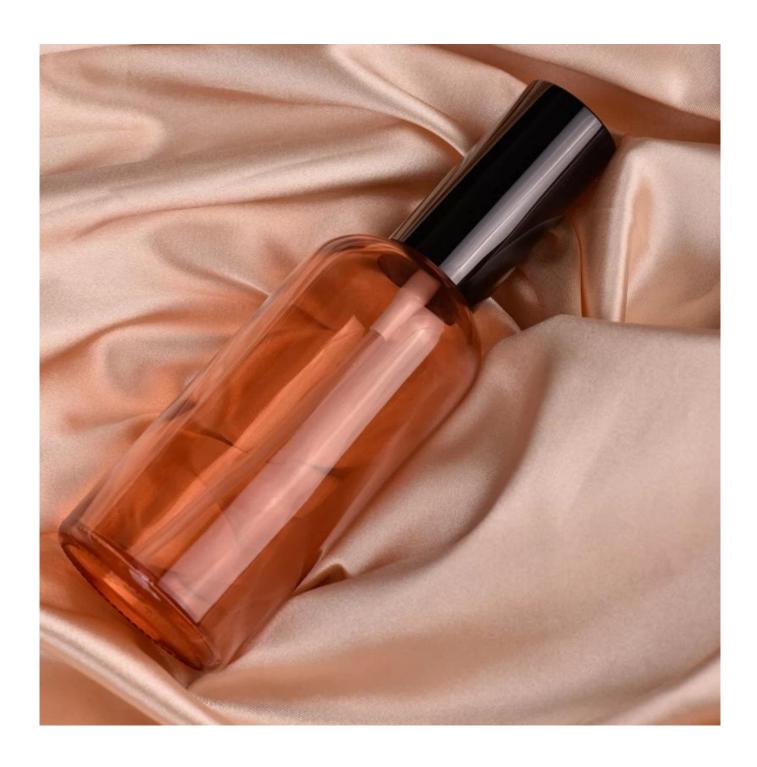

## 100ml of empty spray perfume bottle with a black hat wholesale

Sunny Glasswares not only places OEM / ODM orders, but also helps many brands start with the product concept.

Why choose Sunny.

| Product name | 100ml of empty spray perfume bottle with a black hat wholesale |
|--------------|----------------------------------------------------------------|
|--------------|----------------------------------------------------------------|

| Sample time            | 1. 5 days if there is a shape and size of glass 2. 15 days, if you need a new shape and glass size |
|------------------------|----------------------------------------------------------------------------------------------------|
| To measure             | Article: SGYM23050603<br>Him: 16mm<br>Height: 79mm<br>Weight: 92g<br>Capacity: 100ml               |
| Packing                | Regular packaging, single gift box, PVC box, window box, color box, white box, etc.                |
| Delivery time          | Within 35 days from sample confirmation and order                                                  |
| Payment term           | 30% deposit by T/T in advance and the balance in respect of a copy of B/L                          |
| delivery               | Through the sea, through the air, with your express and delivery agents are acceptable             |
| The opportunity to use | Home furniture, wedding decoration, favors, decorative increases                                   |