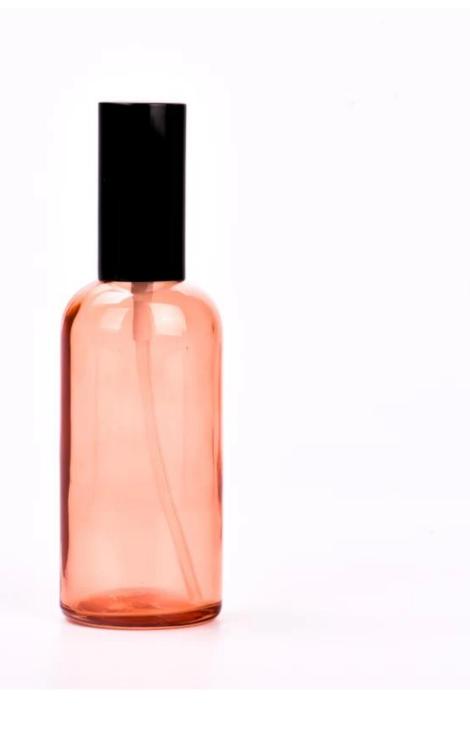

## 100ml of empty spray perfume bottle with a black hat wholesale

Sunny Glasswares not only places OEM / ODM orders, but also helps many brands start with the product concept.

Why choose Sunny.

| Product name | 100ml of empty spray perfume bottle with a black hat wholesale |
|--------------|----------------------------------------------------------------|
|--------------|----------------------------------------------------------------|

| Sample time            | 1. 5 days if there is a shape and size of glass 2. 15 days, if you need a new shape and glass size |
|------------------------|----------------------------------------------------------------------------------------------------|
| To measure             | Article: SGYM23050603<br>Him: 16mm<br>Height: 79mm<br>Weight: 92g<br>Capacity: 100ml               |
| Packing                | Regular packaging, single gift box, PVC box, window box, color box, white box, etc.                |
| Delivery time          | Within 35 days from sample confirmation and order                                                  |
| Payment term           | 30% deposit by T/T in advance and the balance in respect of a copy of B/L                          |
| delivery               | Through the sea, through the air, with your express and delivery agents are acceptable             |
| The opportunity to use | Home furniture, wedding decoration, favors, decorative increases                                   |