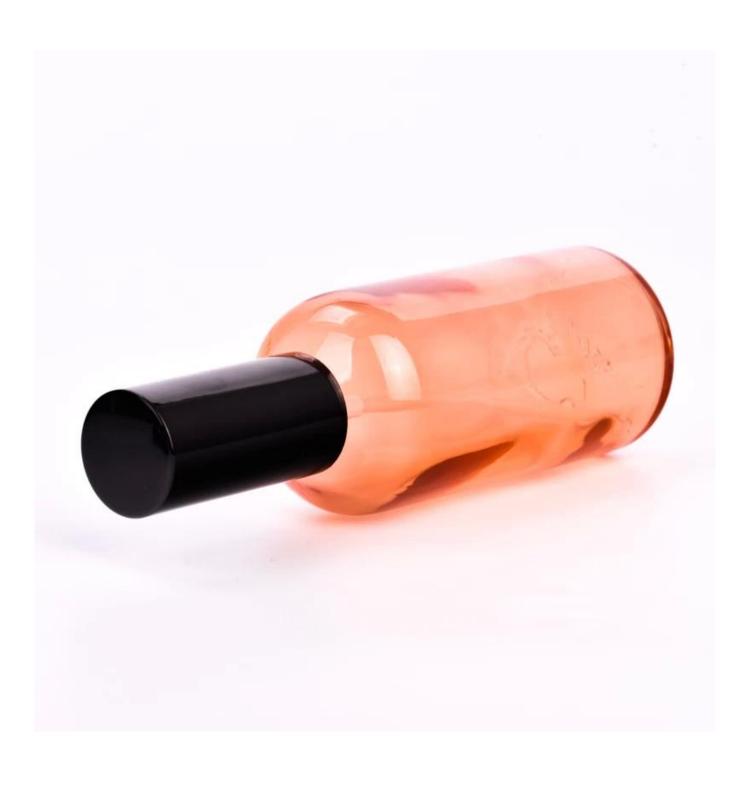

## 100ml of empty spray perfume bottle with a black hat wholesale

Sunny Glasswares not only places OEM / ODM orders, but also helps many brands start with the product concept.

Why choose Sunny.

| Product name | 100ml of empty spray perfume bottle with a black hat wholesale |
|--------------|----------------------------------------------------------------|
|--------------|----------------------------------------------------------------|

| Sample time            | 1. 5 days if there is a shape and size of glass 2. 15 days, if you need a new shape and glass size |
|------------------------|----------------------------------------------------------------------------------------------------|
| To measure             | Article: SGYM23050603<br>Him: 16mm<br>Height: 79mm<br>Weight: 92g<br>Capacity: 100ml               |
| Packing                | Regular packaging, single gift box, PVC box, window box, color box, white box, etc.                |
| Delivery time          | Within 35 days from sample confirmation and order                                                  |
| Payment term           | 30% deposit by T/T in advance and the balance in respect of a copy of B/L                          |
| delivery               | Through the sea, through the air, with your express and delivery agents are acceptable             |
| The opportunity to use | Home furniture, wedding decoration, favors, decorative increases                                   |