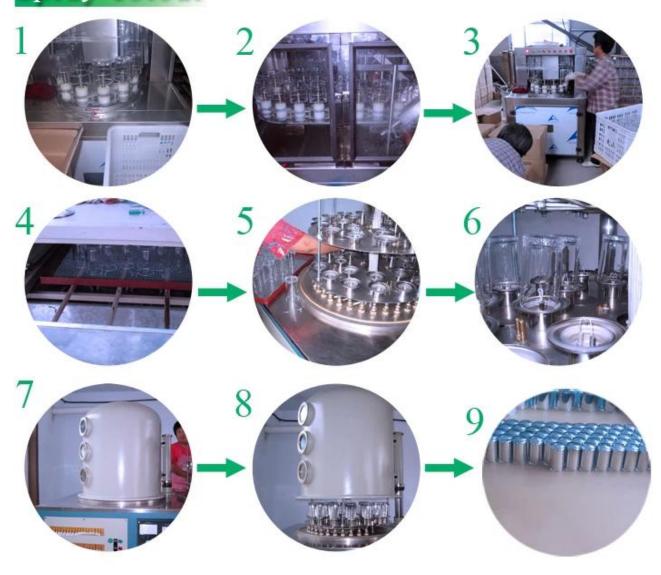

|
| Delivery time   | Within 35 days after order confirmed                                                                                                                              |
| Payment terms   | 30% deposit by T/T in advance, the balance after showing the copy of B/L                                                                                          |
| Product feature | 1.High quality and competitve prices 2.Meet SGS,LFGB etc. test 3.Eco-friendly 4.Widely apply to fragrance testing etc. 5.Machine made glass bottles for fragrance |















The spray and the cap:











Factory Show













## Spray colour





## For more information, please visit our website: www.okcandle.com



Contact me: Chally Xu sales32@sunnyglassware.com SKYPE: sunnyglasswaresales Whatsapp: +86 15914158643