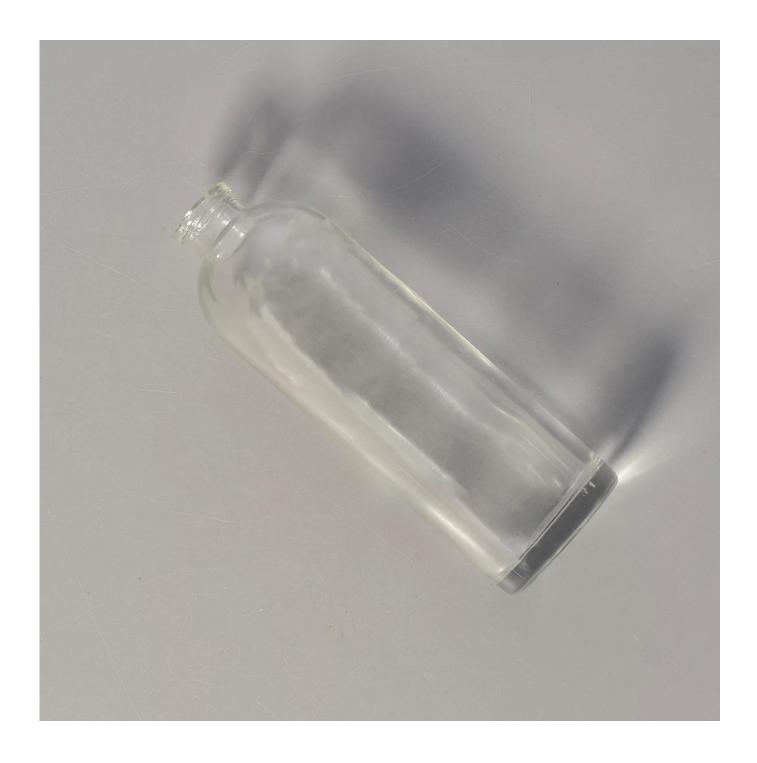

## 100ml cylinder perfume bottle with spray and cap

| Item name       | 100ml cylinder perfume bottle with spray and cap                                                                                                                  |
|-----------------|-------------------------------------------------------------------------------------------------------------------------------------------------------------------|
| Item No.        | SG160902                                                                                                                                                          |
| Size            | Top dia: 2cm Bottom dia:4.2cm Height:12.9cm Weight: 135g Capacity: 100ml                                                                                          |
| Capacity/Weight | 100ml glass perfume bottle                                                                                                                                        |
| Sample time     | 1.5 days if at exist shape and size of products 2.15 days if need new shape and size of products                                                                  |
| Packing         | Normal safety packing 24pcs/36pcs/48pcs etc. per export carton with egg divider                                                                                   |
| MOQ             | 10000pcs                                                                                                                                                          |
| Delivery time   | Within 35 days after order confirmed                                                                                                                              |
| Payment terms   | 30% deposit by T/T in advance, the balance after showing the copy of B/L                                                                                          |
| Product feature | 1.High quality and competitve prices 2.Meet SGS,LFGB etc. test 3.Eco-friendly 4.Widely apply to fragrance testing etc. 5.Machine made glass bottles for fragrance |