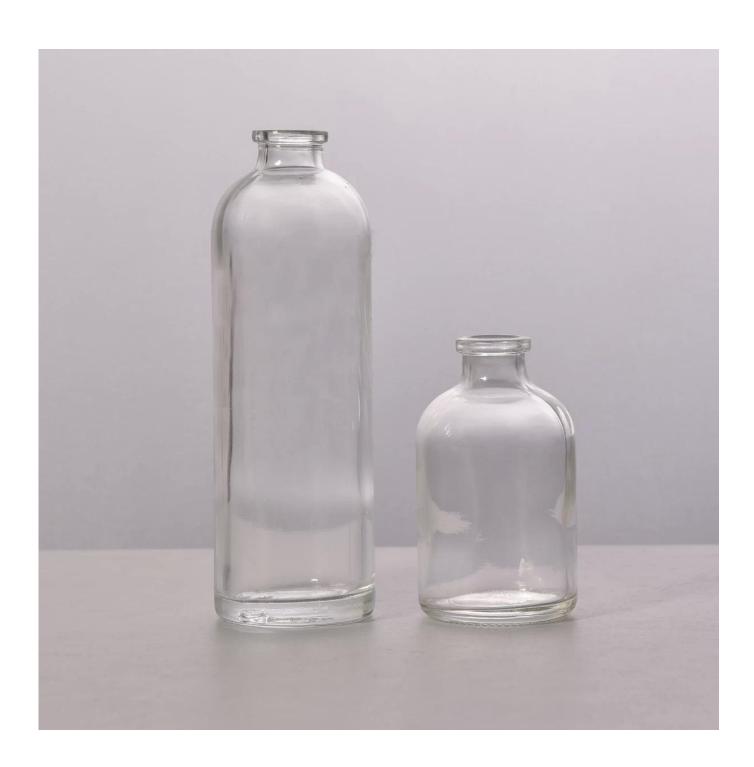

## 100ml cylinder perfume bottle with spray and cap

| Item name       | 100ml cylinder perfume bottle with spray and cap                                                                                                                  |
|-----------------|-------------------------------------------------------------------------------------------------------------------------------------------------------------------|
| Item No.        | SG160902                                                                                                                                                          |
| Size            | Top dia: 2cm Bottom dia:4.2cm Height:12.9cm Weight: 135g Capacity: 100ml                                                                                          |
| Capacity/Weight | 100ml glass perfume bottle                                                                                                                                        |
| Sample time     | 1.5 days if at exist shape and size of products 2.15 days if need new shape and size of products                                                                  |
| Packing         | Normal safety packing 24pcs/36pcs/48pcs etc. per export carton with egg divider                                                                                   |
| MOQ             | 10000pcs                                                                                                                                                          |
| Delivery time   | Within 35 days after order confirmed                                                                                                                              |
| Payment terms   | 30% deposit by T/T in advance, the balance after showing the copy of B/L                                                                                          |
| Product feature | 1.High quality and competitve prices 2.Meet SGS,LFGB etc. test 3.Eco-friendly 4.Widely apply to fragrance testing etc. 5.Machine made glass bottles for fragrance |