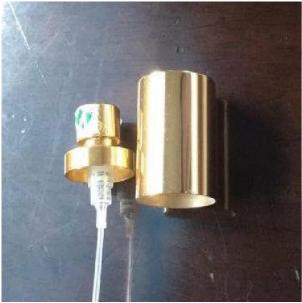

|
| MOQ             | 10000pcs                                                                                                                                                          |
| Delivery time   | Within 35 days after order confirmed                                                                                                                              |
| Payment terms   | 30% deposit by T/T in advance, the balance after showing the copy of B/L                                                                                          |
| Product feature | 1.High quality and competitve prices 2.Meet SGS,LFGB etc. test 3.Eco-friendly 4.Widely apply to fragrance testing etc. 5.Machine made glass bottles for fragrance |















The spray and the cap:











Factory Show













## Spray colour





## For more information, please visit our website: www.okcandle.com



Contact me: Chally Xu sales32@sunnyglassware.com SKYPE: sunnyglasswaresales Whatsapp: +86 15914158643