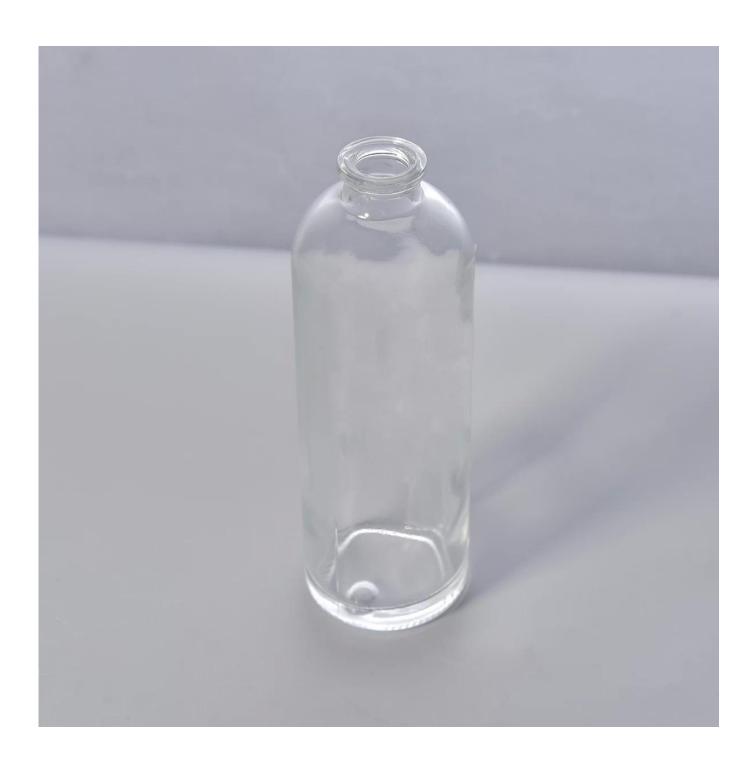

## 100ml cylinder perfume bottle with spray and cap

| Item name       | 100ml cylinder perfume bottle with spray and cap                                                                                                                  |
|-----------------|-------------------------------------------------------------------------------------------------------------------------------------------------------------------|
| Item No.        | SG160902                                                                                                                                                          |
| Size            | Top dia: 2cm Bottom dia:4.2cm Height:12.9cm Weight: 135g Capacity: 100ml                                                                                          |
| Capacity/Weight | 100ml glass perfume bottle                                                                                                                                        |
| Sample time     | 1.5 days if at exist shape and size of products 2.15 days if need new shape and size of products                                                                  |
| Packing         | Normal safety packing 24pcs/36pcs/48pcs etc. per export carton with egg divider                                                                                   |
| MOQ             | 10000pcs                                                                                                                                                          |
| Delivery time   | Within 35 days after order confirmed                                                                                                                              |
| Payment terms   | 30% deposit by T/T in advance, the balance after showing the copy of B/L                                                                                          |
| Product feature | 1.High quality and competitve prices 2.Meet SGS,LFGB etc. test 3.Eco-friendly 4.Widely apply to fragrance testing etc. 5.Machine made glass bottles for fragrance |