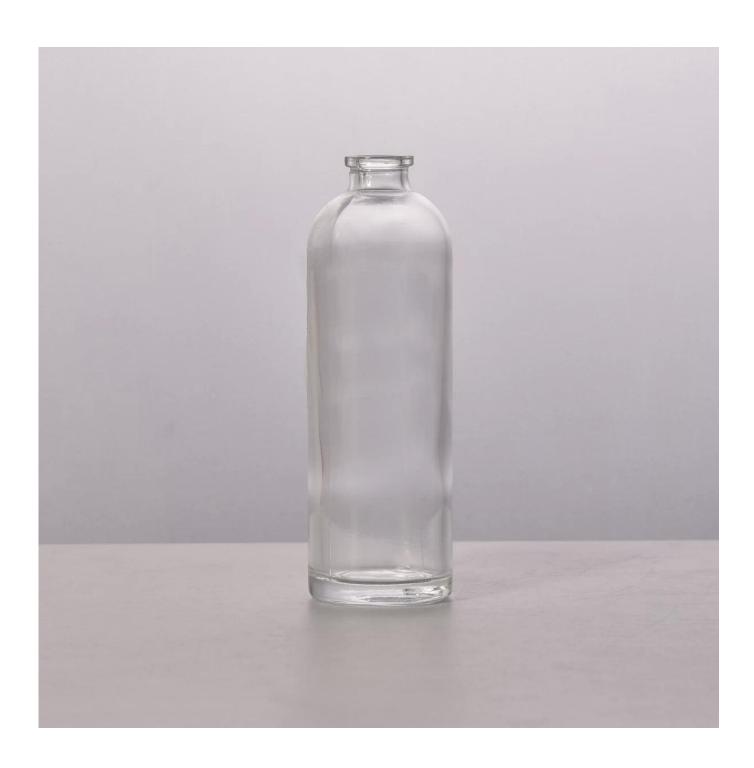

## 100ml cylinder perfume bottle with spray and cap

| Item name       | 100ml cylinder perfume bottle with spray and cap                                                                                                                  |
|-----------------|-------------------------------------------------------------------------------------------------------------------------------------------------------------------|
| Item No.        | SG160902                                                                                                                                                          |
| Size            | Top dia: 2cm Bottom dia:4.2cm Height:12.9cm Weight: 135g Capacity: 100ml                                                                                          |
| Capacity/Weight | 100ml glass perfume bottle                                                                                                                                        |
| Sample time     | 1.5 days if at exist shape and size of products 2.15 days if need new shape and size of products                                                                  |
| Packing         | Normal safety packing 24pcs/36pcs/48pcs etc. per export carton with egg divider                                                                                   |
| MOQ             | 10000pcs                                                                                                                                                          |
| Delivery time   | Within 35 days after order confirmed                                                                                                                              |
| Payment terms   | 30% deposit by T/T in advance, the balance after showing the copy of B/L                                                                                          |
| Product feature | 1.High quality and competitve prices 2.Meet SGS,LFGB etc. test 3.Eco-friendly 4.Widely apply to fragrance testing etc. 5.Machine made glass bottles for fragrance |