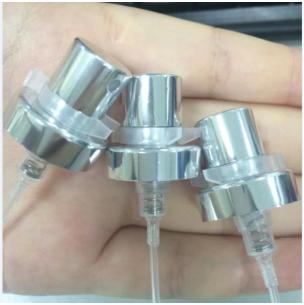

|
| MOQ             | 10000pcs                                                                                                                                                          |
| Delivery time   | Within 35 days after order confirmed                                                                                                                              |
| Payment terms   | 30% deposit by T/T in advance, the balance after showing the copy of B/L                                                                                          |
| Product feature | 1.High quality and competitve prices 2.Meet SGS,LFGB etc. test 3.Eco-friendly 4.Widely apply to fragrance testing etc. 5.Machine made glass bottles for fragrance |















The spray and the cap:











Factory Show













## Spray colour





## For more information, please visit our website: www.okcandle.com



Contact me: Chally Xu sales32@sunnyglassware.com SKYPE: sunnyglasswaresales Whatsapp: +86 15914158643