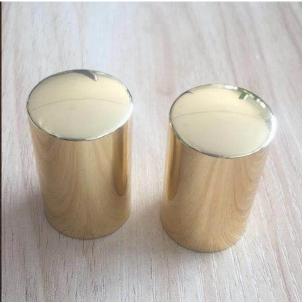

|
| MOQ             | 10000pcs                                                                                                                                                          |
| Delivery time   | Within 35 days after order confirmed                                                                                                                              |
| Payment terms   | 30% deposit by T/T in advance, the balance after showing the copy of B/L                                                                                          |
| Product feature | 1.High quality and competitve prices 2.Meet SGS,LFGB etc. test 3.Eco-friendly 4.Widely apply to fragrance testing etc. 5.Machine made glass bottles for fragrance |















The spray and the cap:











Factory Show













## Spray colour





## For more information, please visit our website: www.okcandle.com



Contact me: Chally Xu sales32@sunnyglassware.com SKYPE: sunnyglasswaresales Whatsapp: +86 15914158643