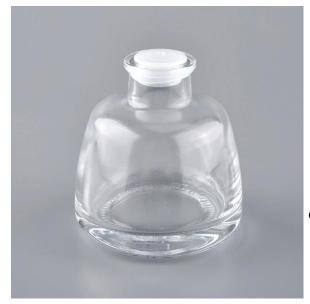

### Product Details

#### Flexible size design allows your market to grow rapidly

Top dia: 29mm Bottom dia: 70mm Height:74mm Weight: 200g Capacity: 100ml Custom designs and different sizes available

With our strong support, our customers are growing rapidly, from small workshops to industry leaders.