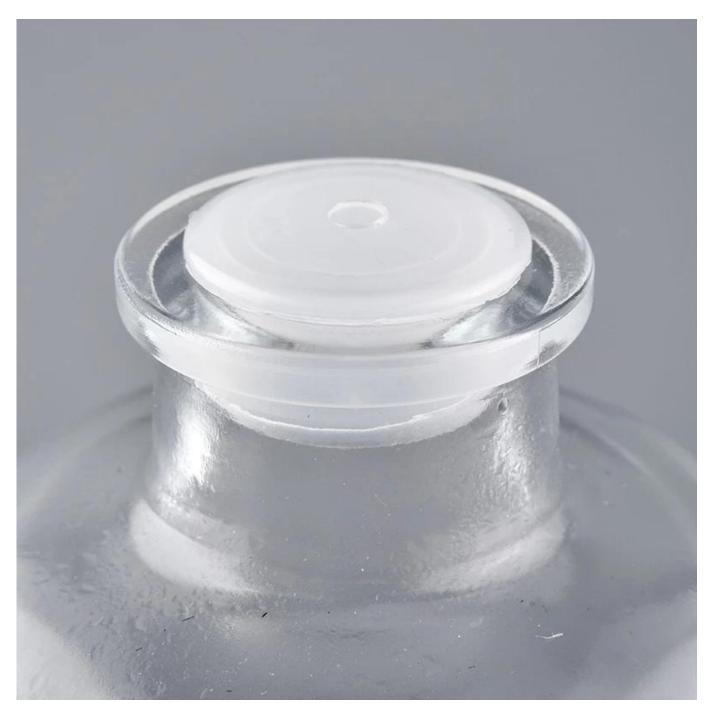

### Product Details

#### Flexible size design allows your market to grow rapidly

Top dia: 29mm Bottom dia: 70mm Height:74mm Weight: 200g Capacity: 100ml Custom designs and different sizes available

With our strong support, our customers are growing rapidly, from small workshops to industry leaders.