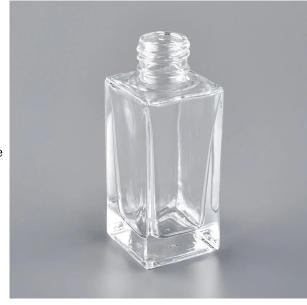

## 100ml clear square empty glass perfume bottle

#### Flexible size design allows your market to grow rapidly

Top dia: 20mm
Bottom dia: 34x33mm
Height:84mm
Weight: 93g
Capacity: 40ml

Custom designs and different sizes available

Packaging & shipment