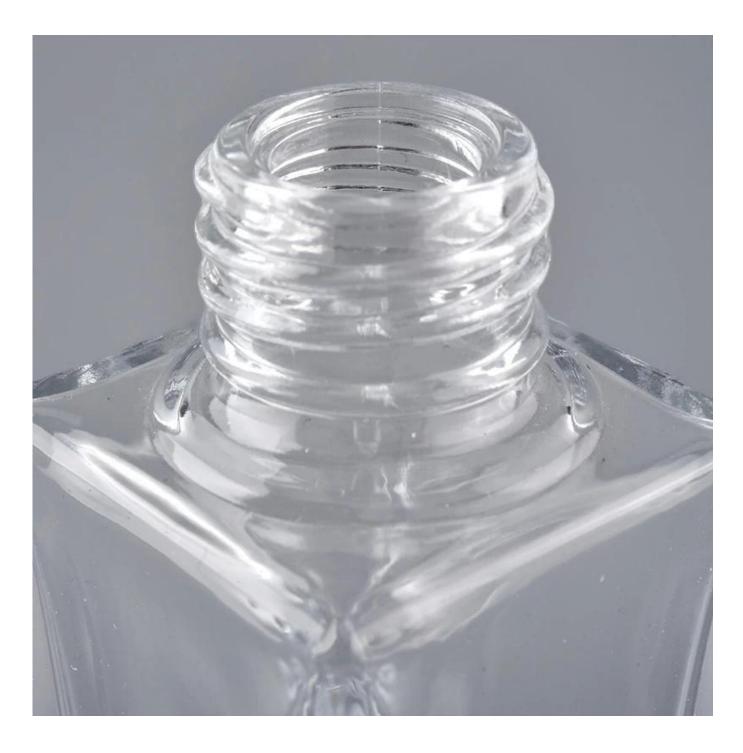

## 100ml clear square empty glass perfume bottle

#### Flexible size design allows your market to grow rapidly

Top dia: 20mm
Bottom dia: 34x33mm
Height:84mm
Weight: 93g
Capacity: 40ml

Custom designs and different sizes available

Packaging & shipment