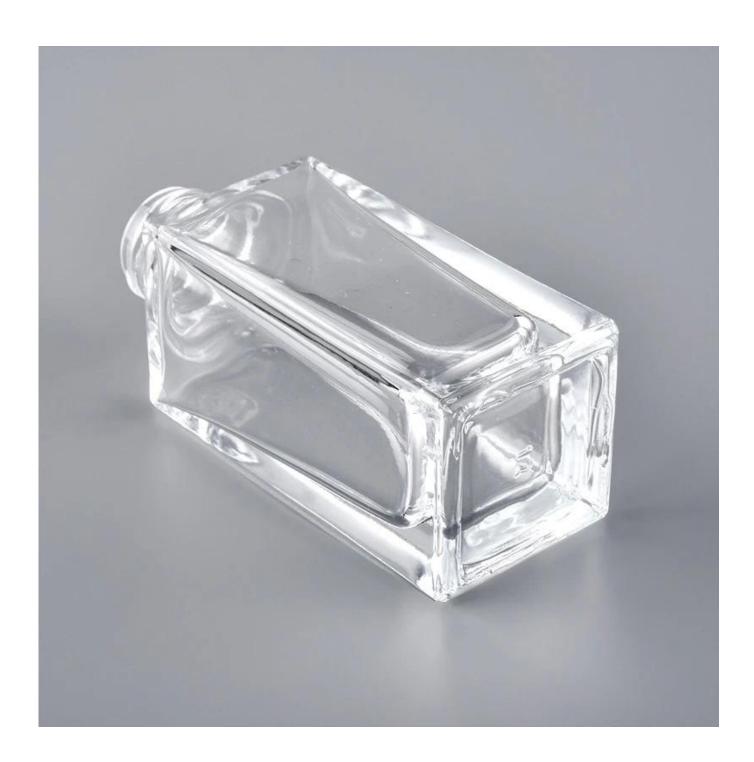

## 100ml clear square empty glass perfume bottle

#### Flexible size design allows your market to grow rapidly

Top dia: 20mm
Bottom dia: 34x33mm
Height:84mm
Weight: 93g
Capacity: 40ml

Custom designs and different sizes available

Packaging & shipment