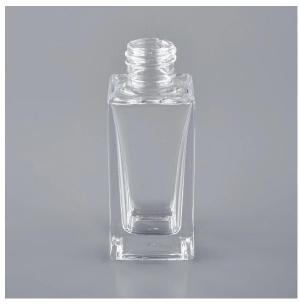

## 100ml clear square empty glass perfume bottle

#### Flexible size design allows your market to grow rapidly

Top dia: 20mm
Bottom dia: 34x33mm
Height:84mm
Weight: 93g
Capacity: 40ml

Custom designs and different sizes available

Packaging & shipment