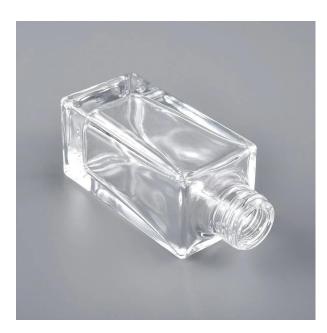

## 100ml clear square empty glass perfume bottle

#### Flexible size design allows your market to grow rapidly

Top dia: 20mm
Bottom dia: 34x33mm
Height:84mm
Weight: 93g
Capacity: 40ml

Custom designs and different sizes available

Packaging & shipment