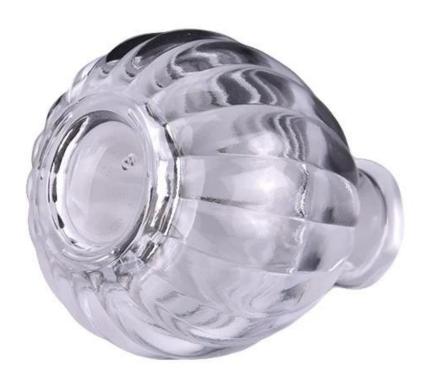

## 100ml 150ml Flower Shape Round Glass Bottle for Fragrance Diffuser

Sunny Glasswares not only places OEM / ODM orders, but also helps many brands to start with product concepts.

| Measure           | Top dia: 30mm Bottom dia: 30 mm Height: 82 mm Max dia∏73mm Weight: 153g Capacity: 140 ml |
|-------------------|------------------------------------------------------------------------------------------|
| Packing           | Normal packing,Individual gift box, PVC box, window box, color box, white box, etc       |
| Delivery time     | Within 35 days after the sample and order confirmed                                      |
| Payment term      | 30% deposit by T/T in advance and the balance against the copy of B/L                    |
| Shipment          | By sea,by air,by Express and your shipping agent is acceptable                           |
| Usage<br>Occasion | Home decor,Wedding Decoration,Wedding Favors,Decoration enhancement                      |