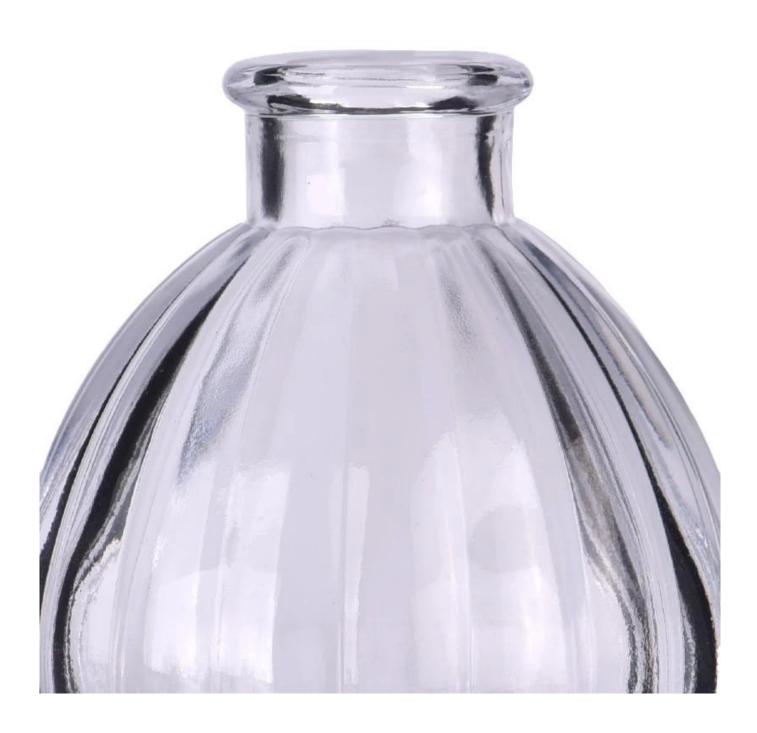

## 100ml 150ml Flower Shape Round Glass Bottle for Fragrance Diffuser

Sunny Glasswares not only places OEM / ODM orders, but also helps many brands to start with product concepts.

| Measure           | Top dia: 30mm Bottom dia: 30 mm Height: 82 mm Max dia∏73mm Weight: 153g Capacity: 140 ml |
|-------------------|------------------------------------------------------------------------------------------|
| Packing           | Normal packing,Individual gift box, PVC box, window box, color box, white box, etc       |
| Delivery time     | Within 35 days after the sample and order confirmed                                      |
| Payment term      | 30% deposit by T/T in advance and the balance against the copy of B/L                    |
| Shipment          | By sea,by air,by Express and your shipping agent is acceptable                           |
| Usage<br>Occasion | Home decor,Wedding Decoration,Wedding Favors,Decoration enhancement                      |