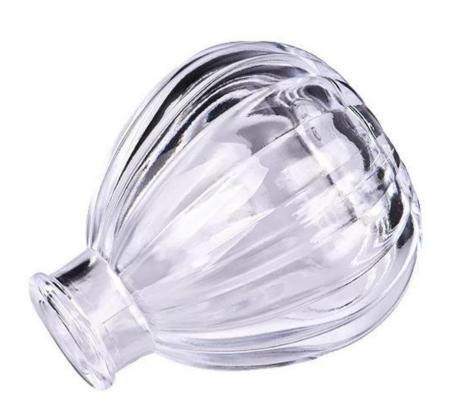

## 100ml 150ml Flower Shape Round Glass Bottle for Fragrance Diffuser

Sunny Glasswares not only places OEM / ODM orders, but also helps many brands to start with product concepts.

| Measure           | Top dia: 30mm Bottom dia: 30 mm Height: 82 mm Max dia∏73mm Weight: 153g Capacity: 140 ml |
|-------------------|------------------------------------------------------------------------------------------|
| Packing           | Normal packing,Individual gift box, PVC box, window box, color box, white box, etc       |
| Delivery time     | Within 35 days after the sample and order confirmed                                      |
| Payment term      | 30% deposit by T/T in advance and the balance against the copy of B/L                    |
| Shipment          | By sea,by air,by Express and your shipping agent is acceptable                           |
| Usage<br>Occasion | Home decor,Wedding Decoration,Wedding Favors,Decoration enhancement                      |