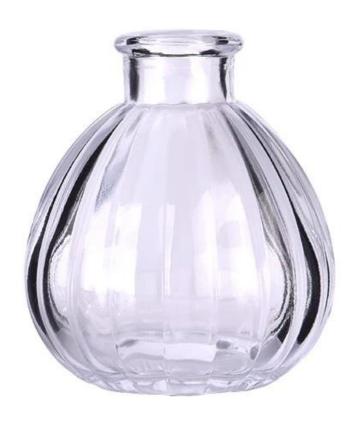

## 100ml 150ml Flower Shape Round Glass Bottle for Fragrance Diffuser

Sunny Glasswares not only places OEM / ODM orders, but also helps many brands to start with product concepts.

| Measure           | Top dia: 30mm Bottom dia: 30 mm Height: 82 mm Max dia∏73mm Weight: 153g Capacity: 140 ml |
|-------------------|------------------------------------------------------------------------------------------|
| Packing           | Normal packing,Individual gift box, PVC box, window box, color box, white box, etc       |
| Delivery time     | Within 35 days after the sample and order confirmed                                      |
| Payment term      | 30% deposit by T/T in advance and the balance against the copy of B/L                    |
| Shipment          | By sea,by air,by Express and your shipping agent is acceptable                           |
| Usage<br>Occasion | Home decor,Wedding Decoration,Wedding Favors,Decoration enhancement                      |