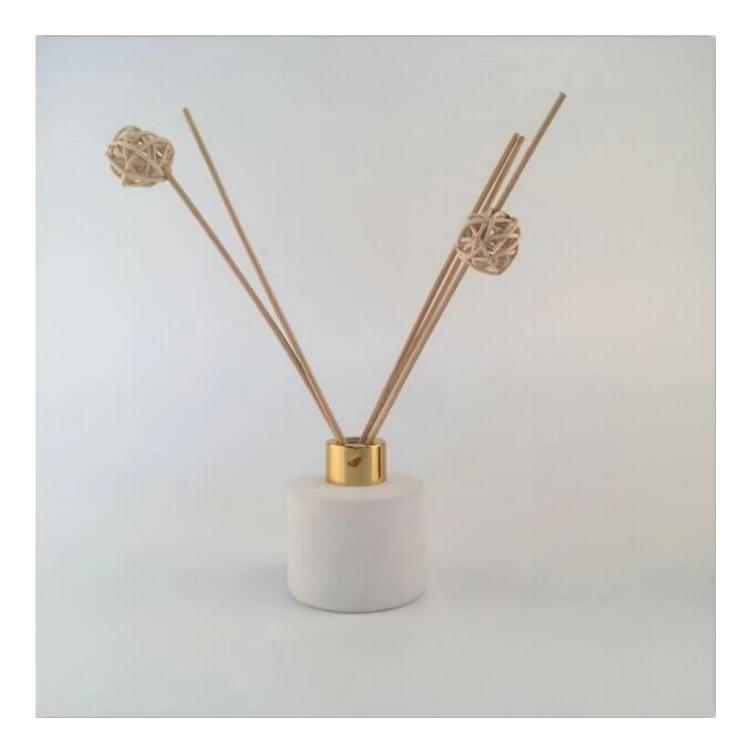

## **100ml 120ml 200ml Glass Reed Diffuser Bottles**

| Allowed and a second |                                                                                                                                                                                                                                                     |
|----------------------|-----------------------------------------------------------------------------------------------------------------------------------------------------------------------------------------------------------------------------------------------------|
| Product Details      |                                                                                                                                                                                                                                                     |
| Itme No              | SGLG18042101                                                                                                                                                                                                                                        |
| Size                 | Height: 6.35cm<br>Dia: 6.35cm<br>Capacity: 120ml                                                                                                                                                                                                    |
| color                | Any color printing on glass are available                                                                                                                                                                                                           |
| Material             | Glass                                                                                                                                                                                                                                               |
| Sample               | 7days                                                                                                                                                                                                                                               |
| Terms of payment     | 30% deposit by T/T in advance and the balance after showing copy of L/C                                                                                                                                                                             |
| Certification        | ASTM Test (for candle holder)                                                                                                                                                                                                                       |
| For your choice      | <ol> <li>Any logo printing on glass body</li> <li>Any color painted, frosted, electroplating, logo laser for the finish</li> <li>Special packing like shrink wrap, color gift box, white box etc</li> <li>Any shape, size meet your need</li> </ol> |