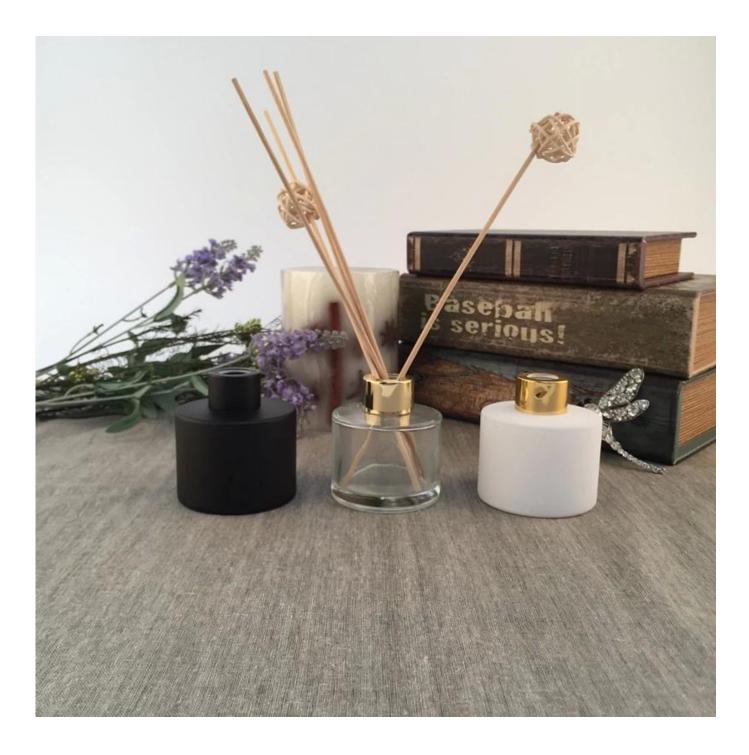

## **100ml 120ml 200ml Glass Reed Diffuser Bottles**

| Allowed and a second |                                                                                                                                                                                                                                                     |
|----------------------|-----------------------------------------------------------------------------------------------------------------------------------------------------------------------------------------------------------------------------------------------------|
| Product Details      |                                                                                                                                                                                                                                                     |
| Itme No              | SGLG18042101                                                                                                                                                                                                                                        |
| Size                 | Height: 6.35cm<br>Dia: 6.35cm<br>Capacity: 120ml                                                                                                                                                                                                    |
| color                | Any color printing on glass are available                                                                                                                                                                                                           |
| Material             | Glass                                                                                                                                                                                                                                               |
| Sample               | 7days                                                                                                                                                                                                                                               |
| Terms of payment     | 30% deposit by T/T in advance and the balance after showing copy of L/C                                                                                                                                                                             |
| Certification        | ASTM Test (for candle holder)                                                                                                                                                                                                                       |
| For your choice      | <ol> <li>Any logo printing on glass body</li> <li>Any color painted, frosted, electroplating, logo laser for the finish</li> <li>Special packing like shrink wrap, color gift box, white box etc</li> <li>Any shape, size meet your need</li> </ol> |