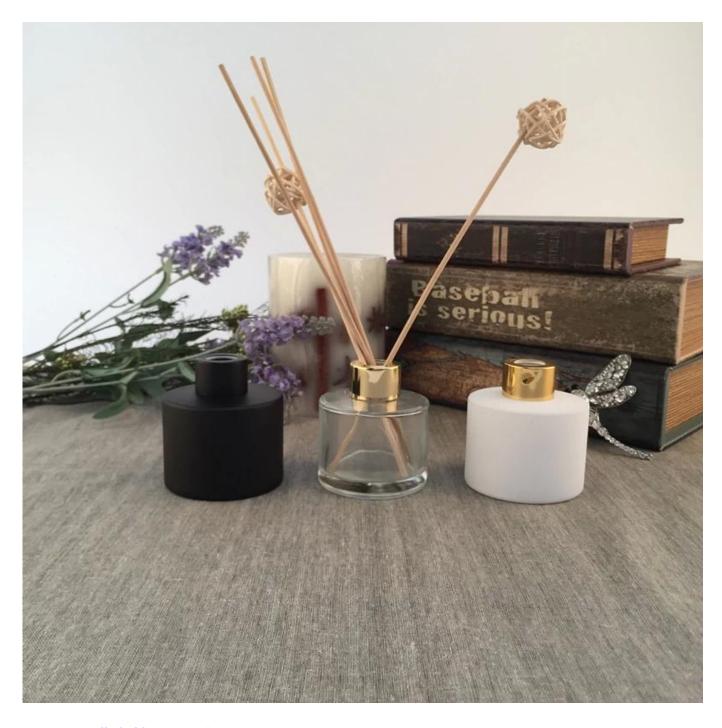

## **100ml 120ml 200ml Glass Reed Diffuser Bottles**

| Allowed and a second |                                                                                                                                                                                                                                                     |
|----------------------|-----------------------------------------------------------------------------------------------------------------------------------------------------------------------------------------------------------------------------------------------------|
| Product Details      |                                                                                                                                                                                                                                                     |
| Itme No              | SGLG18042101                                                                                                                                                                                                                                        |
| Size                 | Height: 6.35cm<br>Dia: 6.35cm<br>Capacity: 120ml                                                                                                                                                                                                    |
| color                | Any color printing on glass are available                                                                                                                                                                                                           |
| Material             | Glass                                                                                                                                                                                                                                               |
| Sample               | 7days                                                                                                                                                                                                                                               |
| Terms of payment     | 30% deposit by T/T in advance and the balance after showing copy of L/C                                                                                                                                                                             |
| Certification        | ASTM Test (for candle holder)                                                                                                                                                                                                                       |
| For your choice      | <ol> <li>Any logo printing on glass body</li> <li>Any color painted, frosted, electroplating, logo laser for the finish</li> <li>Special packing like shrink wrap, color gift box, white box etc</li> <li>Any shape, size meet your need</li> </ol> |