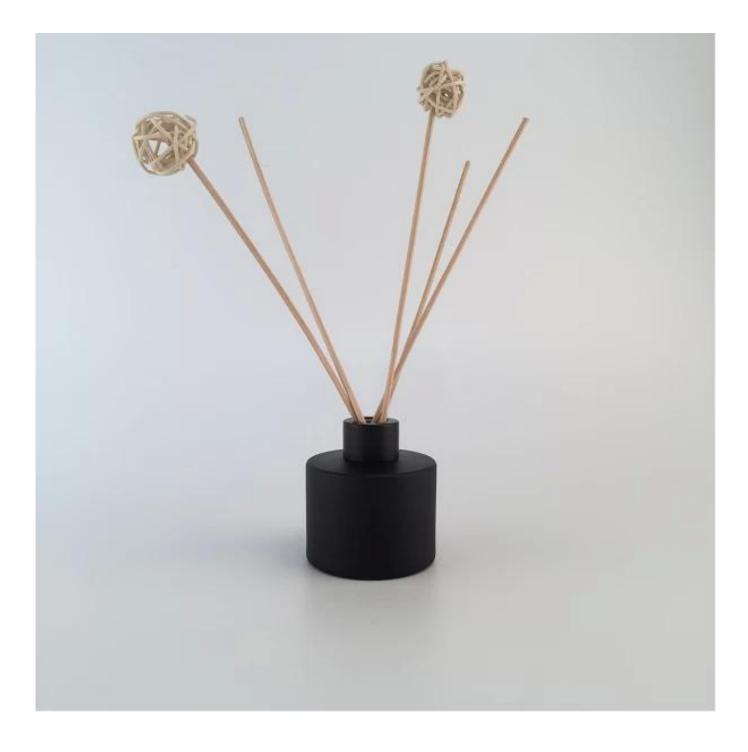

## **100ml 120ml 200ml Glass Reed Diffuser Bottles**

| Allowed and a second |                                                                                                                                                                                                                                                     |
|----------------------|-----------------------------------------------------------------------------------------------------------------------------------------------------------------------------------------------------------------------------------------------------|
| Product Details      |                                                                                                                                                                                                                                                     |
| Itme No              | SGLG18042101                                                                                                                                                                                                                                        |
| Size                 | Height: 6.35cm<br>Dia: 6.35cm<br>Capacity: 120ml                                                                                                                                                                                                    |
| color                | Any color printing on glass are available                                                                                                                                                                                                           |
| Material             | Glass                                                                                                                                                                                                                                               |
| Sample               | 7days                                                                                                                                                                                                                                               |
| Terms of payment     | 30% deposit by T/T in advance and the balance after showing copy of L/C                                                                                                                                                                             |
| Certification        | ASTM Test (for candle holder)                                                                                                                                                                                                                       |
| For your choice      | <ol> <li>Any logo printing on glass body</li> <li>Any color painted, frosted, electroplating, logo laser for the finish</li> <li>Special packing like shrink wrap, color gift box, white box etc</li> <li>Any shape, size meet your need</li> </ol> |