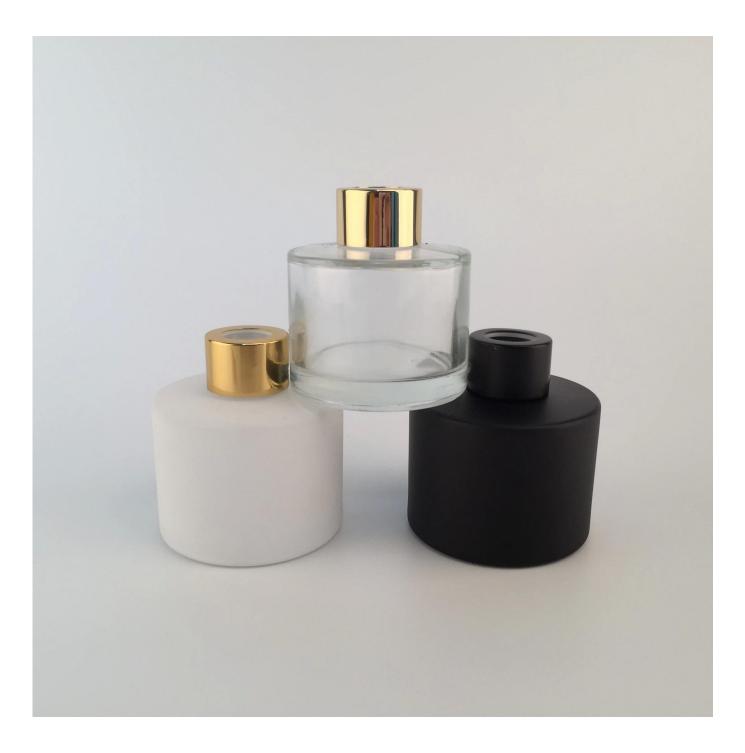

## **100ml 120ml 200ml Glass Reed Diffuser Bottles**

| Allowed and a second |                                                                                                                                                                                                                                                     |
|----------------------|-----------------------------------------------------------------------------------------------------------------------------------------------------------------------------------------------------------------------------------------------------|
| Product Details      |                                                                                                                                                                                                                                                     |
| Itme No              | SGLG18042101                                                                                                                                                                                                                                        |
| Size                 | Height: 6.35cm<br>Dia: 6.35cm<br>Capacity: 120ml                                                                                                                                                                                                    |
| color                | Any color printing on glass are available                                                                                                                                                                                                           |
| Material             | Glass                                                                                                                                                                                                                                               |
| Sample               | 7days                                                                                                                                                                                                                                               |
| Terms of payment     | 30% deposit by T/T in advance and the balance after showing copy of L/C                                                                                                                                                                             |
| Certification        | ASTM Test (for candle holder)                                                                                                                                                                                                                       |
| For your choice      | <ol> <li>Any logo printing on glass body</li> <li>Any color painted, frosted, electroplating, logo laser for the finish</li> <li>Special packing like shrink wrap, color gift box, white box etc</li> <li>Any shape, size meet your need</li> </ol> |